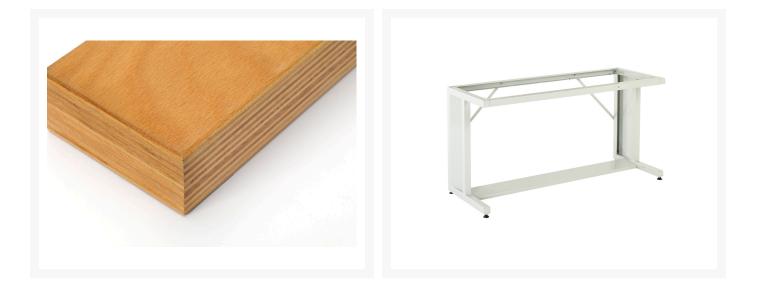

## **Short Description**

verso cantilever bench with multiplex worktop WxDxH: 2000x800x930mm RAL 7035