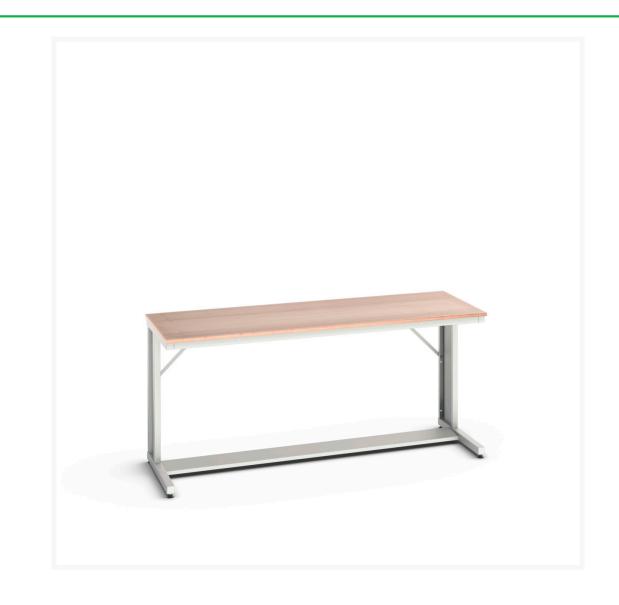

## 16922330.16 - verso cantilever bench

## **Short Description**

verso cantilever bench with multiplex worktop WxDxH: 2000x800x930mm RAL 7035