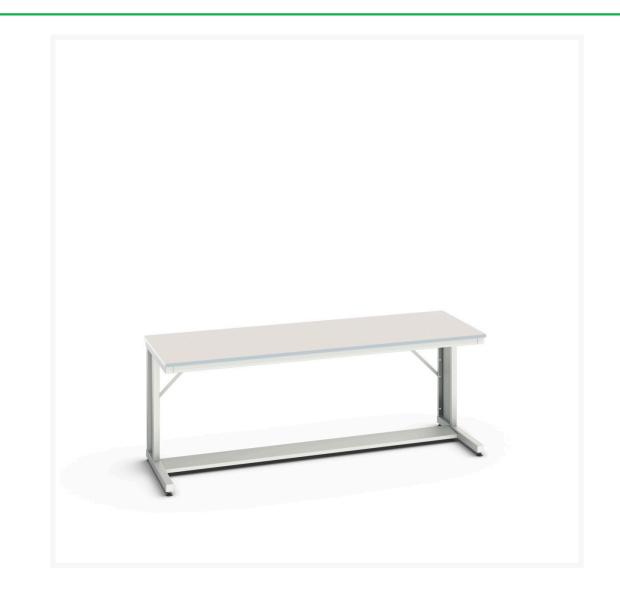

## 16922329.16 - verso cantilever bench

## **Short Description**

verso cantilever bench with MFC worktop WxDxH: 2000x800x780mm RAL 7035