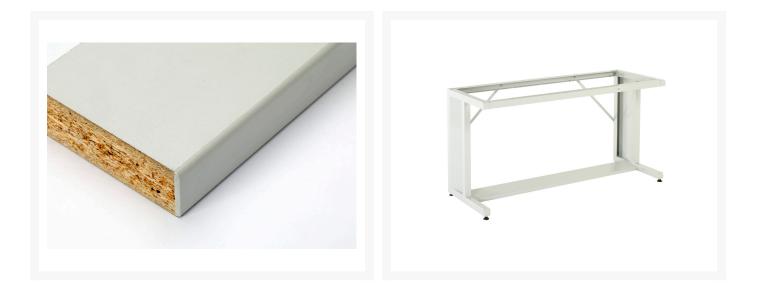

## 16922329.16 - verso cantilever bench

## **Short Description**

verso cantilever bench with MFC worktop WxDxH: 2000x800x780mm RAL 7035