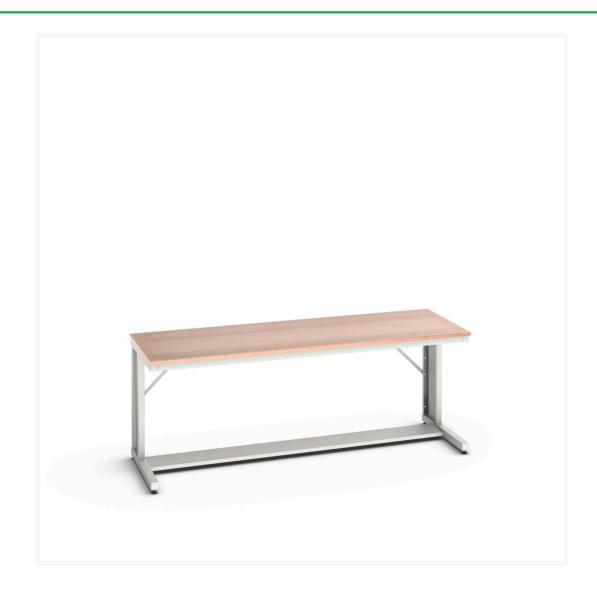

## **Short Description**

verso cantilever bench with multiplex worktop WxDxH: 2000x800x780mm RAL 7035