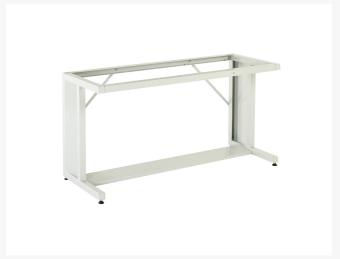

## **Short Description**

verso cantilever bench with multiplex worktop WxDxH: 2000x800x780mm RAL 7035