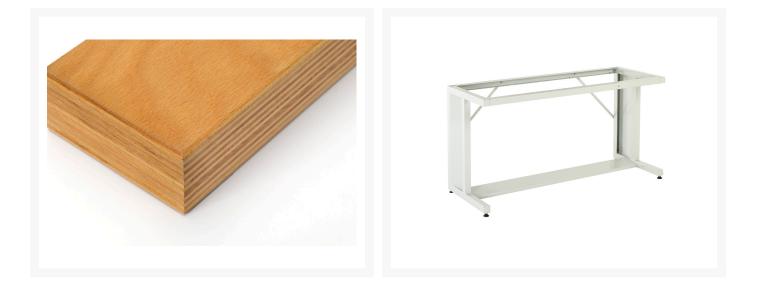

## **Short Description**

verso cantilever bench with multiplex worktop WxDxH: 2000x600x930mm RAL 7035