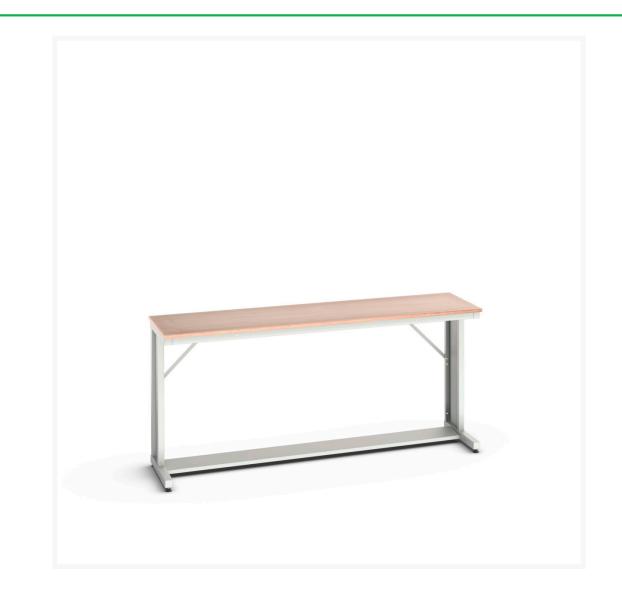

## **Short Description**

verso cantilever bench with multiplex worktop WxDxH: 2000x600x930mm RAL 7035