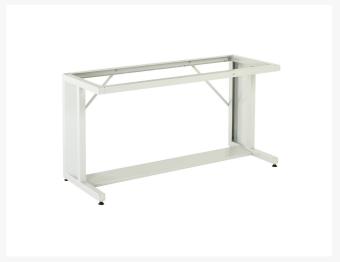

## **Short Description**

verso cantilever bench with MFC worktop WxDxH: 2000x600x780mm RAL 7035