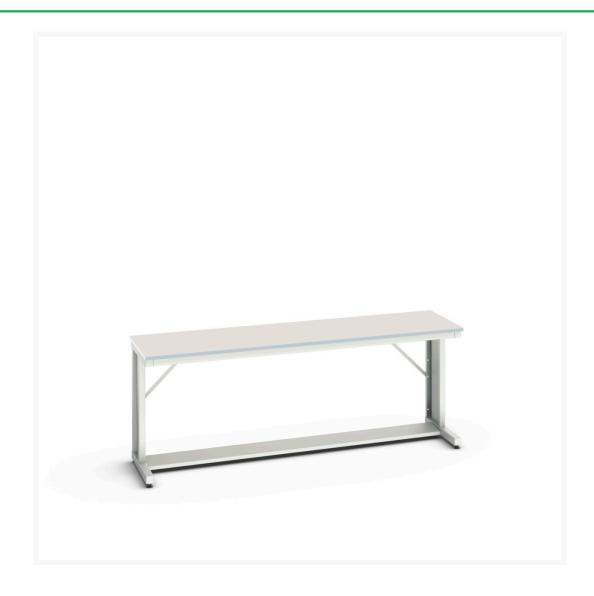

## **Short Description**

verso cantilever bench with MFC worktop WxDxH: 2000x600x780mm RAL 7035