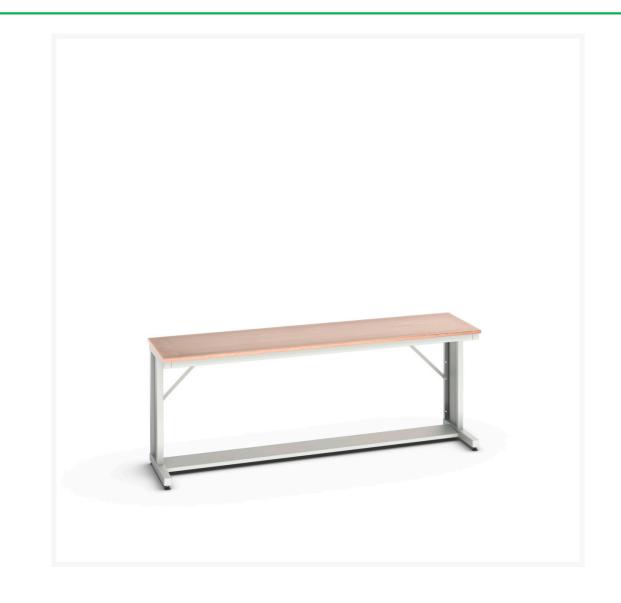

## **Short Description**

verso cantilever bench with multiplex worktop WxDxH: 2000x600x780mm RAL 7035