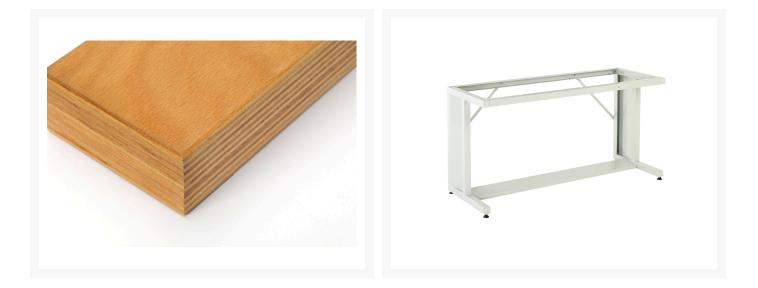

## **Short Description**

verso cantilever bench with multiplex worktop WxDxH: 2000x600x780mm RAL 7035