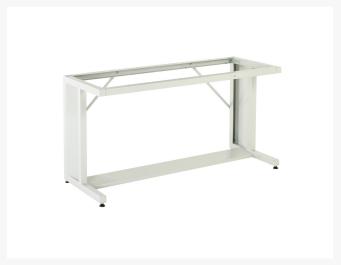

## **Short Description**

verso cantilever bench with MFC worktop WxDxH: 1500x600x930mm RAL 7035