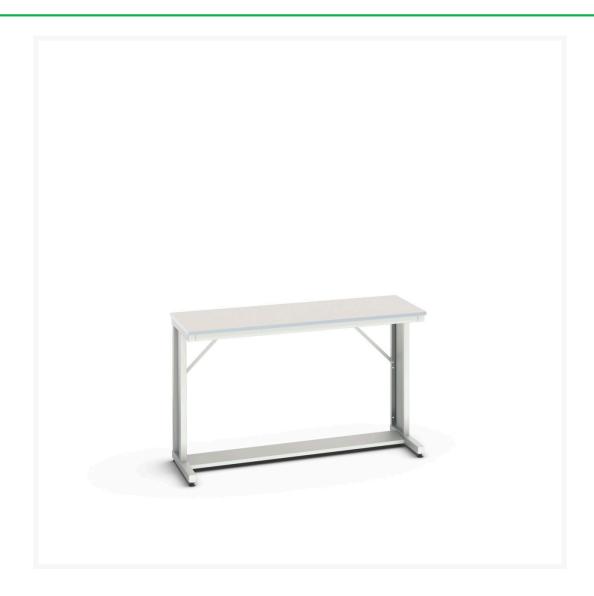

## **Short Description**

verso cantilever bench with MFC worktop WxDxH: 1500x600x930mm RAL 7035