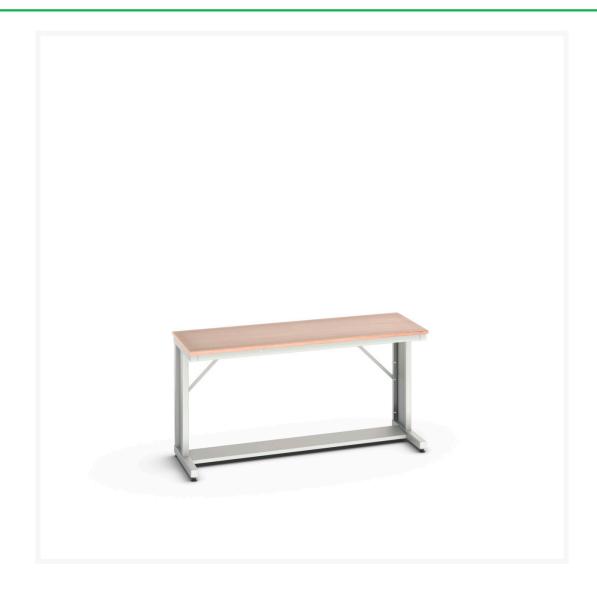

## **Short Description**

verso cantilever bench with multiplex worktop WxDxH: 1500x600x780mm RAL 7035