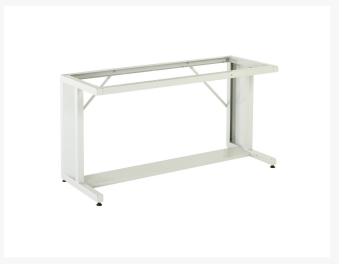

## **Short Description**

verso cantilever bench with multiplex worktop WxDxH: 1500x600x780mm RAL 7035