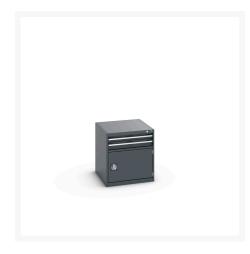

#### **Short Description**

cubio drawer-door cabinet with 2 drawers / door WxDxH: 650x750x700mm

### **Additional Information**

| Drawer load capacity         | 75 kg                |
|------------------------------|----------------------|
| Drawer height 1              | 75mm                 |
| Drawer 1 Internal Dimensions | 525mm x 625mm x 55mm |
| Drawer height 2              | 100mm                |
| Drawer 2 Internal Dimensions | 525mm x 625mm x 55mm |
| Door type                    | Perfo                |
| Door height 1                | 400 mm               |
| Width                        | 650                  |
| Depth                        | 750                  |
| Height                       | 700                  |
| Customs tariff number        | 94032080             |
| Product material             | Sheet steel          |
| Product surface              | Powder coated        |

## **Product Options**

| Colour: | Anthracite grey / Anthracite grey |
|---------|-----------------------------------|
|         | Light grey / Anthracite grey      |
|         | Light grey / Gentian blue         |
|         | Light grey / Light grey           |
|         | Light grey / Crimson red          |