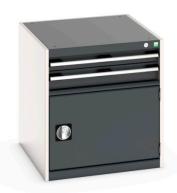

#### **Short Description**

cubio drawer-door cabinet with 2 drawers / door WxDxH: 650x750x700mm

### **Additional Information**

| Drawer load capacity         | 75 kg                |
|------------------------------|----------------------|
| Drawer height 1              | 75mm                 |
| Drawer 1 Internal Dimensions | 525mm x 625mm x 55mm |
| Drawer height 2              | 100mm                |
| Drawer 2 Internal Dimensions | 525mm x 625mm x 55mm |
| Door type                    | Perfo                |
| Door height 1                | 400 mm               |
| Width                        | 650                  |
| Depth                        | 750                  |
| Height                       | 700                  |
| Customs tariff number        | 94032080             |
| Product material             | Sheet steel          |
| Product surface              | Powder coated        |