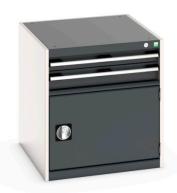

# 40027001. - cubio drawer-door cabinet

#### **Short Description**

cubio drawer-door cabinet with 2 drawers / door WxDxH: 650x750x700mm

### **Additional Information**

| Drawer load capacity         | 75 kg                |
|------------------------------|----------------------|
| Drawer height 1              | 75mm                 |
| Drawer 1 Internal Dimensions | 525mm x 625mm x 55mm |
| Drawer height 2              | 100mm                |
| Drawer 2 Internal Dimensions | 525mm x 625mm x 55mm |
| Door type                    | Perfo                |
| Door height 1                | 400 mm               |
| Width                        | 650                  |
| Depth                        | 750                  |
| Height                       | 700                  |
| Customs tariff number        | 94032080             |
| Product material             | Sheet steel          |
| Product surface              | Powder coated        |