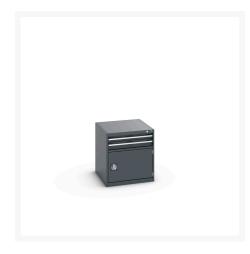

# 40027001. - cubio drawer-door cabinet

#### **Short Description**

cubio drawer-door cabinet with 2 drawers / door WxDxH: 650x750x700mm

### **Additional Information**

| Drawer load capacity         | 75 kg                |
|------------------------------|----------------------|
| Drawer height 1              | 75mm                 |
| Drawer 1 Internal Dimensions | 525mm x 625mm x 55mm |
| Drawer height 2              | 100mm                |
| Drawer 2 Internal Dimensions | 525mm x 625mm x 55mm |
| Door type                    | Perfo                |
| Door height 1                | 400 mm               |
| Width                        | 650                  |
| Depth                        | 750                  |
| Height                       | 700                  |
| Customs tariff number        | 94032080             |
| Product material             | Sheet steel          |
| Product surface              | Powder coated        |

## **Product Options**

| Colour: | Anthracite grey / Anthracite grey |
|---------|-----------------------------------|
|         | Light grey / Anthracite grey      |
|         | Light grey / Gentian blue         |
|         | Light grey / Light grey           |
|         | Light grey / Crimson red          |