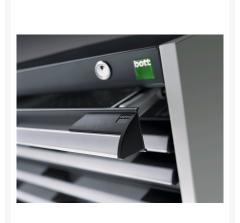

### **Short Description**

cubio drawer cabinet with 8 drawers WxDxH: 1300x650x1000mm

### **Additional Information**

| Drawer load capacity         | 75 kg                  |
|------------------------------|------------------------|
| Drawer height 1              | 75mm                   |
| Drawer 1 Internal Dimensions | 1175mm x 525mm x 55mm  |
| Drawer height 2              | 75mm                   |
| Drawer 2 Internal Dimensions | 1175mm x 525mm x 55mm  |
| Drawer height 3              | 100mm                  |
| Drawer 3 Internal Dimensions | 1175mm x 525mm x 80mm  |
| Drawer height 4              | 100mm                  |
| Drawer 4 Internal Dimensions | 1175mm x 525mm x 80mm  |
| Drawer height 5              | 100mm                  |
| Drawer 5 Internal Dimensions | 1175mm x 525mm x 80mm  |
| Drawer height 6              | 150mm                  |
| Drawer 6 Internal Dimensions | 1175mm x 525mm x 130mm |
| Drawer height 7              | 150mm                  |
| Drawer 7 Internal Dimensions | 1175mm x 525mm x 130mm |
| Drawer height 8              | 150mm                  |
| Drawer 8 Internal Dimensions | 1175mm x 525mm x 130mm |
| Width                        | 1300                   |
| Depth                        | 650                    |
| Height                       | 1000                   |
| Customs tariff number        | 94032080               |
| Product material             | Sheet steel            |
| Product surface              | Powder coated          |
|                              |                        |