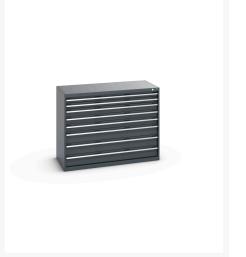

### **Short Description**

cubio drawer cabinet with 8 drawers WxDxH: 1300x650x1000mm

### **Additional Information**

| Drawer load capacity         | 75 kg                  |
|------------------------------|------------------------|
| Drawer height 1              | 75mm                   |
| Drawer 1 Internal Dimensions | 1175mm x 525mm x 55mm  |
| Drawer height 2              | 75mm                   |
| Drawer 2 Internal Dimensions | 1175mm x 525mm x 55mm  |
| Drawer height 3              | 100mm                  |
| Drawer 3 Internal Dimensions | 1175mm x 525mm x 80mm  |
| Drawer height 4              | 100mm                  |
| Drawer 4 Internal Dimensions | 1175mm x 525mm x 80mm  |
| Drawer height 5              | 100mm                  |
| Drawer 5 Internal Dimensions | 1175mm x 525mm x 80mm  |
| Drawer height 6              | 150mm                  |
| Drawer 6 Internal Dimensions | 1175mm x 525mm x 130mm |
| Drawer height 7              | 150mm                  |
| Drawer 7 Internal Dimensions | 1175mm x 525mm x 130mm |
| Drawer height 8              | 150mm                  |
| Drawer 8 Internal Dimensions | 1175mm x 525mm x 130mm |
| Width                        | 1300                   |
| Depth                        | 650                    |
| Height                       | 1000                   |
| Customs tariff number        | 94032080               |
| Product material             | Sheet steel            |
| Product surface              | Powder coated          |
|                              |                        |

# **Product Options**

| Colour: | Anthracite grey / Anthracite grey |
|---------|-----------------------------------|
|         | Light grey / Anthracite grey      |
|         | Light grey / Gentian blue         |
|         | Light grey / Light grey           |
|         | Light grey / Crimson red          |