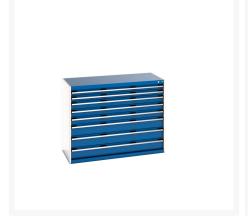

### **Short Description**

cubio drawer cabinet with 8 drawers WxDxH: 1300x650x1000mm

### **Additional Information**

| Drawer load capacity         | 75 kg                  |
|------------------------------|------------------------|
| Drawer height 1              | 75mm                   |
| Drawer 1 Internal Dimensions | 1175mm x 525mm x 55mm  |
| Drawer height 2              | 75mm                   |
| Drawer 2 Internal Dimensions | 1175mm x 525mm x 55mm  |
| Drawer height 3              | 100mm                  |
| Drawer 3 Internal Dimensions | 1175mm x 525mm x 80mm  |
| Drawer height 4              | 100mm                  |
| Drawer 4 Internal Dimensions | 1175mm x 525mm x 80mm  |
| Drawer height 5              | 100mm                  |
| Drawer 5 Internal Dimensions | 1175mm x 525mm x 80mm  |
| Drawer height 6              | 150mm                  |
| Drawer 6 Internal Dimensions | 1175mm x 525mm x 130mm |
| Drawer height 7              | 150mm                  |
| Drawer 7 Internal Dimensions | 1175mm x 525mm x 130mm |
| Drawer height 8              | 150mm                  |
| Drawer 8 Internal Dimensions | 1175mm x 525mm x 130mm |
| Width                        | 1300                   |
| Depth                        | 650                    |
| Height                       | 1000                   |
| Customs tariff number        | 94032080               |
| Product material             | Sheet steel            |
| Product surface              | Powder coated          |
|                              |                        |

# **Product Options**

| Colour: | Anthracite grey / Anthracite grey |
|---------|-----------------------------------|
|         | Light grey / Anthracite grey      |
|         | Light grey / Gentian blue         |
|         | Light grey / Light grey           |
|         | Light grey / Crimson red          |