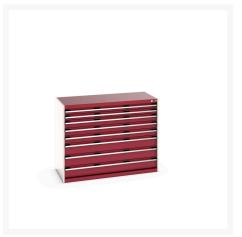

## 40022153. - cubio drawer cabinet

### **Short Description**

cubio drawer cabinet with 8 drawers WxDxH: 1300x650x1000mm

### **Product Images**

# **Product Options**

| Colour: | Anthracite grey / Anthracite grey |
|---------|-----------------------------------|
|         | Light grey / Anthracite grey      |
|         | Light grey / Gentian blue         |
|         | Light grey / Light grey           |
|         | Light grey / Crimson red          |