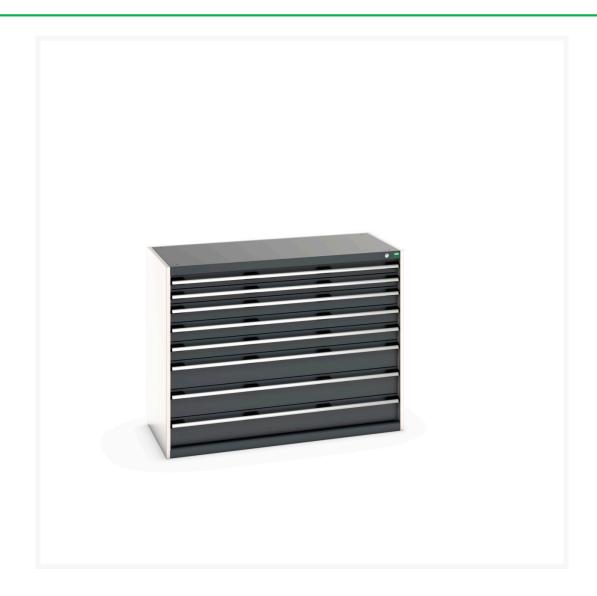

## 40022153. - cubio drawer cabinet

### **Short Description**

cubio drawer cabinet with 8 drawers WxDxH: 1300x650x1000mm

### **Additional Information**

| Drawer load capacity         | 75 kg                  |
|------------------------------|------------------------|
| Drawer height 1              | 75mm                   |
| Drawer 1 Internal Dimensions | 1175mm x 525mm x 55mm  |
| Drawer height 2              | 75mm                   |
| Drawer 2 Internal Dimensions | 1175mm x 525mm x 55mm  |
| Drawer height 3              | 100mm                  |
| Drawer 3 Internal Dimensions | 1175mm x 525mm x 80mm  |
| Drawer height 4              | 100mm                  |
| Drawer 4 Internal Dimensions | 1175mm x 525mm x 80mm  |
| Drawer height 5              | 100mm                  |
| Drawer 5 Internal Dimensions | 1175mm x 525mm x 80mm  |
| Drawer height 6              | 150mm                  |
| Drawer 6 Internal Dimensions | 1175mm x 525mm x 130mm |
| Drawer height 7              | 150mm                  |
| Drawer 7 Internal Dimensions | 1175mm x 525mm x 130mm |
| Drawer height 8              | 150mm                  |
| Drawer 8 Internal Dimensions | 1175mm x 525mm x 130mm |
| Width                        | 1300                   |
| Depth                        | 650                    |
| Height                       | 1000                   |
| Customs tariff number        | 94032080               |
| Product material             | Sheet steel            |
| Product surface              | Powder coated          |
|                              |                        |