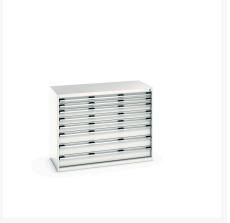

## 40022153. - cubio drawer cabinet

### **Short Description**

cubio drawer cabinet with 8 drawers WxDxH: 1300x650x1000mm

### **Product Images**

# **Product Options**

| Colour: | Anthracite grey / Anthracite grey |
|---------|-----------------------------------|
|         | Light grey / Anthracite grey      |
|         | Light grey / Gentian blue         |
|         | Light grey / Light grey           |
|         | Light grey / Crimson red          |