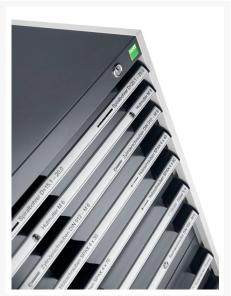

### **Short Description**

cubio drawer cabinet with 8 drawers WxDxH: 1300x650x1000mm

### **Additional Information**

| Drawer load capacity         | 75 kg                  |
|------------------------------|------------------------|
| Drawer height 1              | 75mm                   |
| Drawer 1 Internal Dimensions | 1175mm x 525mm x 55mm  |
| Drawer height 2              | 75mm                   |
| Drawer 2 Internal Dimensions | 1175mm x 525mm x 55mm  |
| Drawer height 3              | 100mm                  |
| Drawer 3 Internal Dimensions | 1175mm x 525mm x 80mm  |
| Drawer height 4              | 100mm                  |
| Drawer 4 Internal Dimensions | 1175mm x 525mm x 80mm  |
| Drawer height 5              | 100mm                  |
| Drawer 5 Internal Dimensions | 1175mm x 525mm x 80mm  |
| Drawer height 6              | 150mm                  |
| Drawer 6 Internal Dimensions | 1175mm x 525mm x 130mm |
| Drawer height 7              | 150mm                  |
| Drawer 7 Internal Dimensions | 1175mm x 525mm x 130mm |
| Drawer height 8              | 150mm                  |
| Drawer 8 Internal Dimensions | 1175mm x 525mm x 130mm |
| Width                        | 1300                   |
| Depth                        | 650                    |
| Height                       | 1000                   |
| Customs tariff number        | 94032080               |
| Product material             | Sheet steel            |
| Product surface              | Powder coated          |
|                              |                        |