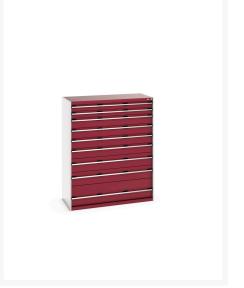

### **Product Images**

# **Product Options**

| Colour: | Anthracite grey / Anthracite grey |
|---------|-----------------------------------|
|         | Light grey / Anthracite grey      |
|         | Light grey / Gentian blue         |
|         | Light grey / Light grey           |
|         | Light grey / Crimson red          |