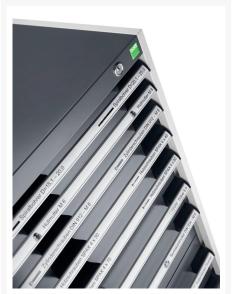

### **Product Images**

### **Additional Information**

| Drawer load capacity         | 200 kg                 |
|------------------------------|------------------------|
| Drawer height 1              | 100mm                  |
| Drawer 1 Internal Dimensions | 1175mm x 525mm x 80mm  |
| Drawer height 2              | 100mm                  |
| Drawer 2 Internal Dimensions | 1175mm x 525mm x 80mm  |
| Drawer height 3              | 150mm                  |
| Drawer 3 Internal Dimensions | 1175mm x 525mm x 130mm |
| Drawer height 4              | 150mm                  |
| Drawer 4 Internal Dimensions | 1175mm x 525mm x 130mm |
| Drawer height 5              | 150mm                  |
| Drawer 5 Internal Dimensions | 1175mm x 525mm x 130mm |
| Drawer height 6              | 150mm                  |
| Drawer 6 Internal Dimensions | 1175mm x 525mm x 130mm |
| Drawer height 7              | 200mm                  |
| Drawer 7 Internal Dimensions | 1175mm x 525mm x 180mm |
| Drawer height 8              | 200mm                  |
| Drawer 8 Internal Dimensions | 1175mm x 525mm x 180mm |
| Drawer height 9              | 300mm                  |
| Drawer 9 Internal Dimensions | 1175mm x 525mm x 280mm |
| Width                        | 1300                   |
| Depth                        | 650                    |
| Height                       | 1600                   |
| Customs tariff number        | 94032080               |
| Product material             | Sheet steel            |
| Product surface              | Powder coated          |
|                              |                        |