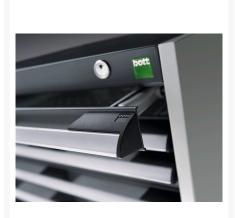

## 40022134. - cubio drawer cabinet

### **Short Description**

cubio drawer cabinet with 9 drawers (200kg) WxDxH: 1300x650x1600mm

### **Product Images**





















### **Additional Information**

| Drawer load capacity         | 200 kg                 |
|------------------------------|------------------------|
| Drawer height 1              | 100mm                  |
| Drawer 1 Internal Dimensions | 1175mm x 525mm x 80mm  |
| Drawer height 2              | 100mm                  |
| Drawer 2 Internal Dimensions | 1175mm x 525mm x 80mm  |
| Drawer height 3              | 150mm                  |
| Drawer 3 Internal Dimensions | 1175mm x 525mm x 130mm |
| Drawer height 4              | 150mm                  |
| Drawer 4 Internal Dimensions | 1175mm x 525mm x 130mm |
| Drawer height 5              | 150mm                  |
| Drawer 5 Internal Dimensions | 1175mm x 525mm x 130mm |
| Drawer height 6              | 150mm                  |
| Dr