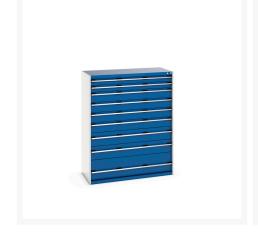

### **Product Images**

# **Product Options**

| Colour: | Anthracite grey / Anthracite grey |
|---------|-----------------------------------|
|         | Light grey / Anthracite grey      |
|         | Light grey / Gentian blue         |
|         | Light grey / Light grey           |
|         | Light grey / Crimson red          |