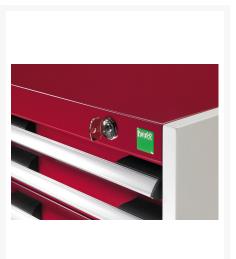

# **Product Options**

| Colour: | Anthracite grey / Anthracite grey |
|---------|-----------------------------------|
|         | Light grey / Anthracite grey      |
|         | Light grey / Gentian blue         |
|         | Light grey / Light grey           |
|         | Light grey / Crimson red          |