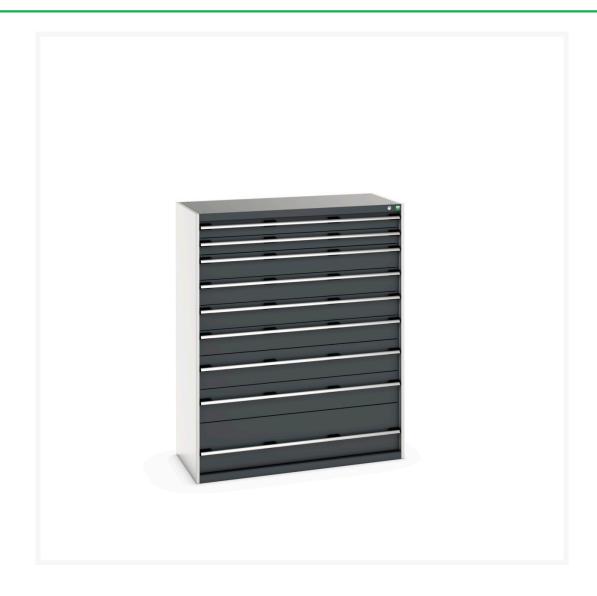

## 40022134. - cubio drawer cabinet

### **Short Description**

cubio drawer cabinet with 9 drawers (200kg) WxDxH: 1300x650x1600mm

### **Additional Information**

| Drawer load capacity         | 200 kg                 |
|------------------------------|------------------------|
| Drawer height 1              | 100mm                  |
| Drawer 1 Internal Dimensions | 1175mm x 525mm x 80mm  |
| Drawer height 2              | 100mm                  |
| Drawer 2 Internal Dimensions | 1175mm x 525mm x 80mm  |
| Drawer height 3              | 150mm                  |
| Drawer 3 Internal Dimensions | 1175mm x 525mm x 130mm |
| Drawer height 4              | 150mm                  |
| Drawer 4 Internal Dimensions | 1175mm x 525mm x 130mm |
| Drawer height 5              | 150mm                  |
| Drawer 5 Internal Dimensions | 1175mm x 525mm x 130mm |
| Drawer height 6              | 150mm                  |
| Drawer 6 Internal Dimensions | 1175mm x 525mm x 130mm |
| Drawer height 7              | 200mm                  |
| Drawer 7 Internal Dimensions | 1175mm x 525mm x 180mm |
| Drawer height 8              | 200mm                  |
| Drawer 8 Internal Dimensions | 1175mm x 525mm x 180mm |
| Drawer height 9              | 300mm                  |
| Drawer 9 Internal Dimensions | 1175mm x 525mm x 280mm |
| Width                        | 1300                   |
| Depth                        | 650                    |
| Height                       | 1600                   |
| Customs tariff number        | 94032080               |
| Product material             | Sheet steel            |
| Product surface              | Powder coated          |
|                              |                        |