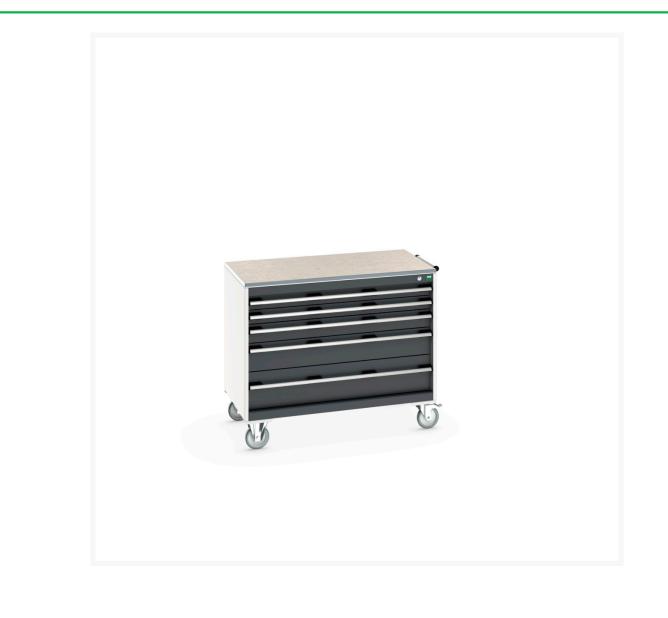

# 40402164. - cubio mobile cabinet

#### **Short Description**

cubio mobile cabinet with 5 drawers & lino worktop WxDxH: 1050x650x890mm

### **Additional Information**

| Drawer load capacity         | 50 kg                 |
|------------------------------|-----------------------|
| Drawer height 1              | 75mm                  |
| Drawer 1 Internal Dimensions | 925mm x 525mm x 55mm  |
| Drawer height 2              | 75mm                  |
| Drawer 2 Internal Dimensions | 925mm x 525mm x 55mm  |
| Drawer height 3              | 100mm                 |
| Drawer 3 Internal Dimensions | 925mm x 525mm x 80mm  |
| Drawer height 4              | 150mm                 |
| Drawer 4 Internal Dimensions | 925mm x 525mm x 130mm |
| Drawer height 5              | 200mm                 |
| Drawer 5 Internal Dimensions | 925mm x 525mm x 180mm |
| Width                        | 1050                  |
| Depth                        | 650                   |
| Height                       | 890                   |
| Customs tariff number        | 94032080              |
| Product material             | Sheet steel           |
| Product surface              | Powder coated         |
|                              |                       |