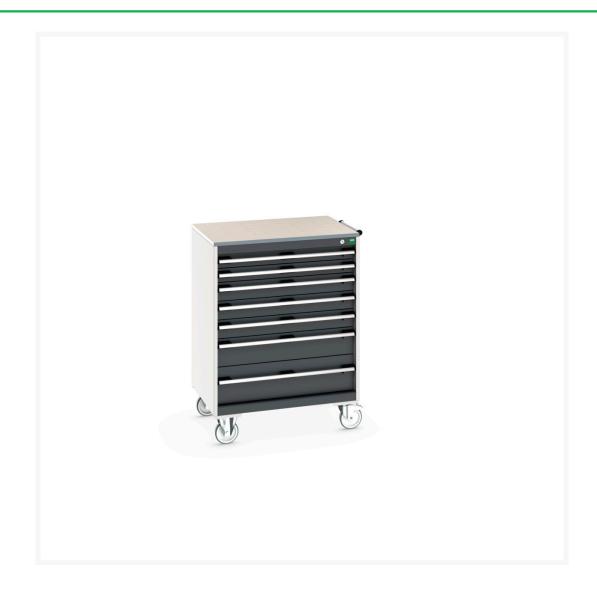

## 40402162. - cubio mobile cabinet

### **Short Description**

cubio mobile cabinet with 7 drawers & lino worktop WxDxH: 800x650x1090mm

### **Additional Information**

| Drawer load capacity         | 50 kg                 |
|------------------------------|-----------------------|
| Drawer height 1              | 75mm                  |
| Drawer 1 Internal Dimensions | 675mm x 525mm x 55mm  |
| Drawer height 2              | 75mm                  |
| Drawer 2 Internal Dimensions | 675mm x 525mm x 55mm  |
| Drawer height 3              | 100mm                 |
| Drawer 3 Internal Dimensions | 675mm x 525mm x 80mm  |
| Drawer height 4              | 100mm                 |
| Drawer 4 Internal Dimensions | 675mm x 525mm x 80mm  |
| Drawer height 5              | 100mm                 |
| Drawer 5 Internal Dimensions | 675mm x 525mm x 80mm  |
| Drawer height 6              | 150mm                 |
| Drawer 6 Internal Dimensions | 675mm x 525mm x 130mm |
| Drawer height 7              | 200mm                 |
| Drawer 7 Internal Dimensions | 675mm x 525mm x 180mm |
| Width                        | 800                   |
| Depth                        | 650                   |
| Height                       | 1090                  |
| Customs tariff number        | 94032080              |
| Product material             | Sheet steel           |
| Product surface              | Powder coated         |
|                              |                       |