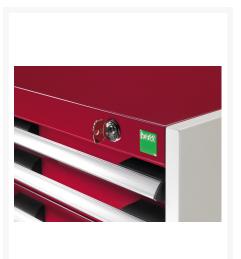

# **Product Options**

| Colour: | Anthracite grey / Anthracite grey |
|---------|-----------------------------------|
|         | Light grey / Anthracite grey      |
|         | Light grey / Gentian blue         |
|         | Light grey / Light grey           |
|         | Light grey / Crimson red          |