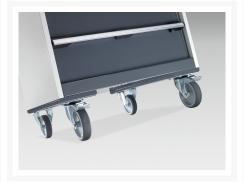

### **Short Description**

cubio mobile cabinet with 7 drawers & lino worktop WxDxH: 800x650x1090mm

### **Additional Information**

| Drawer load capacity         | 50 kg                 |
|------------------------------|-----------------------|
| Drawer height 1              | 75mm                  |
| Drawer 1 Internal Dimensions | 675mm x 525mm x 55mm  |
| Drawer height 2              | 75mm                  |
| Drawer 2 Internal Dimensions | 675mm x 525mm x 55mm  |
| Drawer height 3              | 100mm                 |
| Drawer 3 Internal Dimensions | 675mm x 525mm x 80mm  |
| Drawer height 4              | 100mm                 |
| Drawer 4 Internal Dimensions | 675mm x 525mm x 80mm  |
| Drawer height 5              | 100mm                 |
| Drawer 5 Internal Dimensions | 675mm x 525mm x 80mm  |
| Drawer height 6              | 150mm                 |
| Drawer 6 Internal Dimensions | 675mm x 525mm x 130mm |
| Drawer height 7              | 200mm                 |
| Drawer 7 Internal Dimensions | 675mm x 525mm x 180mm |
| Width                        | 800                   |
| Depth                        | 650                   |
| Height                       | 1090                  |
| Customs tariff number        | 94032080              |
| Product material             | Sheet steel           |
| Product surface              | Powder coated         |
|                              |                       |