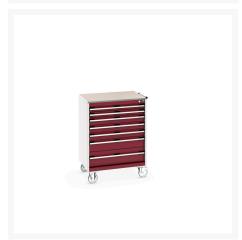

### **Short Description**

cubio mobile cabinet with 7 drawers & lino worktop WxDxH: 800x650x1090mm

# **Product Options**

| Colour: | Anthracite grey / Anthracite grey |
|---------|-----------------------------------|
|         | Light grey / Anthracite grey      |
|         | Light grey / Gentian blue         |
|         | Light grey / Light grey           |
|         | Light grey / Crimson red          |