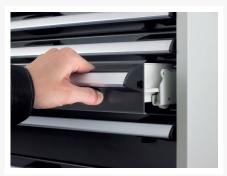

### **Short Description**

cubio mobile cabinet with 7 drawers & lino worktop WxDxH: 800x650x1090mm

### **Additional Information**

| Drawer load capacity         | 50 kg                 |
|------------------------------|-----------------------|
| Drawer height 1              | 75mm                  |
| Drawer 1 Internal Dimensions | 675mm x 525mm x 55mm  |
| Drawer height 2              | 75mm                  |
| Drawer 2 Internal Dimensions | 675mm x 525mm x 55mm  |
| Drawer height 3              | 100mm                 |
| Drawer 3 Internal Dimensions | 675mm x 525mm x 80mm  |
| Drawer height 4              | 100mm                 |
| Drawer 4 Internal Dimensions | 675mm x 525mm x 80mm  |
| Drawer height 5              | 100mm                 |
| Drawer 5 Internal Dimensions | 675mm x 525mm x 80mm  |
| Drawer height 6              | 150mm                 |
| Drawer 6 Internal Dimensions | 675mm x 525mm x 130mm |
| Drawer height 7              | 200mm                 |
| Drawer 7 Internal Dimensions | 675mm x 525mm x 180mm |
| Width                        | 800                   |
| Depth                        | 650                   |
| Height                       | 1090                  |
| Customs tariff number        | 94032080              |
| Product material             | Sheet steel           |
| Product surface              | Powder coated         |
|                              |                       |