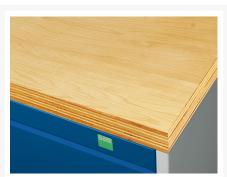

### **Short Description**

cubio mobile cabinet with 7 drawers & lino worktop WxDxH: 800x650x1090mm

# **Product Options**

| Colour: | Anthracite grey / Anthracite grey |
|---------|-----------------------------------|
|         | Light grey / Anthracite grey      |
|         | Light grey / Gentian blue         |
|         | Light grey / Light grey           |
|         | Light grey / Crimson red          |