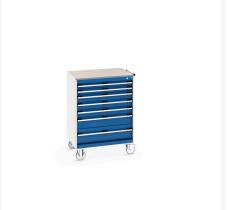

### **Short Description**

cubio mobile cabinet with 7 drawers & lino worktop WxDxH: 800x650x1090mm

# **Product Options**

| Colour: | Anthracite grey / Anthracite grey |
|---------|-----------------------------------|
|         | Light grey / Anthracite grey      |
|         | Light grey / Gentian blue         |
|         | Light grey / Light grey           |
|         | Light grey / Crimson red          |