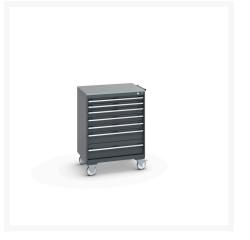

### **Short Description**

cubio mobile cabinet with 7 drawers & lino worktop WxDxH: 800x650x1090mm

# **Product Options**

| Colour: | Anthracite grey / Anthracite grey |
|---------|-----------------------------------|
|         | Light grey / Anthracite grey      |
|         | Light grey / Gentian blue         |
|         | Light grey / Light grey           |
|         | Light grey / Crimson red          |