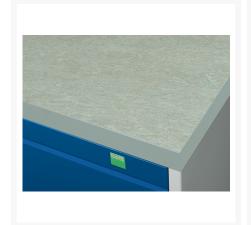

### **Short Description**

cubio mobile cabinet with 7 drawers & lino worktop WxDxH: 800x650x1090mm

# **Product Options**

| Colour: | Anthracite grey / Anthracite grey |
|---------|-----------------------------------|
|         | Light grey / Anthracite grey      |
|         | Light grey / Gentian blue         |
|         | Light grey / Light grey           |
|         | Light grey / Crimson red          |