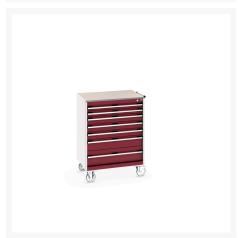

### **Short Description**

cubio mobile cabinet with 7 drawers & lino worktop WxDxH: 800x650x1090mm

### **Additional Information**

| Drawer load capacity         | 50 kg                 |
|------------------------------|-----------------------|
| Drawer height 1              | 75mm                  |
| Drawer 1 Internal Dimensions | 675mm x 525mm x 55mm  |
| Drawer height 2              | 75mm                  |
| Drawer 2 Internal Dimensions | 675mm x 525mm x 55mm  |
| Drawer height 3              | 100mm                 |
| Drawer 3 Internal Dimensions | 675mm x 525mm x 80mm  |
| Drawer height 4              | 100mm                 |
| Drawer 4 Internal Dimensions | 675mm x 525mm x 80mm  |
| Drawer height 5              | 100mm                 |
| Drawer 5 Internal Dimensions | 675mm x 525mm x 80mm  |
| Drawer height 6              | 150mm                 |
| Drawer 6 Internal Dimensions | 675mm x 525mm x 130mm |
| Drawer height 7              | 200mm                 |
| Drawer 7 Internal Dimensions | 675mm x 525mm x 180mm |
| Width                        | 800                   |
| Depth                        | 650                   |
| Height                       | 1090                  |
| Customs tariff number        | 94032080              |
| Product material             | Sheet steel           |
| Product surface              | Powder coated         |
|                              |                       |

# **Product Options**

| Colour: | Anthracite grey / Anthracite grey |
|---------|-----------------------------------|
|         | Light grey / Anthracite grey      |
|         | Light grey / Gentian blue         |
|         | Light grey / Light grey           |
|         | Light grey / Crimson red          |