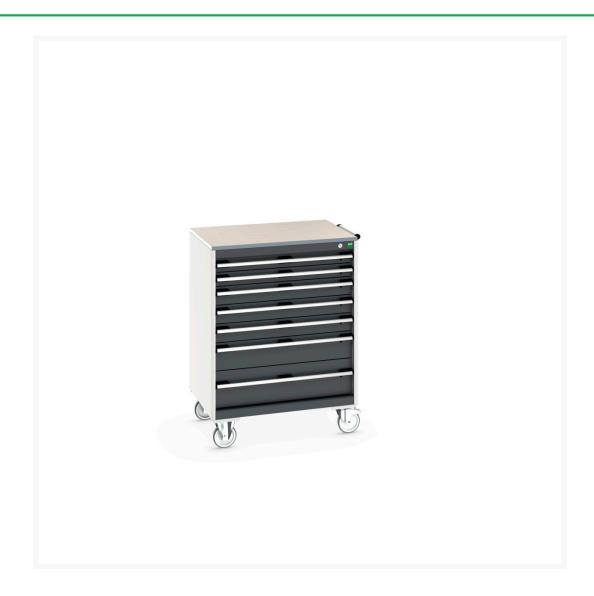

## 40402162. - cubio mobile cabinet

### **Short Description**

cubio mobile cabinet with 7 drawers & lino worktop WxDxH: 800x650x1090mm

### **Additional Information**

| Drawer load capacity         | 50 kg                 |
|------------------------------|-----------------------|
| Drawer height 1              | 75mm                  |
| Drawer 1 Internal Dimensions | 675mm x 525mm x 55mm  |
| Drawer height 2              | 75mm                  |
| Drawer 2 Internal Dimensions | 675mm x 525mm x 55mm  |
| Drawer height 3              | 100mm                 |
| Drawer 3 Internal Dimensions | 675mm x 525mm x 80mm  |
| Drawer height 4              | 100mm                 |
| Drawer 4 Internal Dimensions | 675mm x 525mm x 80mm  |
| Drawer height 5              | 100mm                 |
| Drawer 5 Internal Dimensions | 675mm x 525mm x 80mm  |
| Drawer height 6              | 150mm                 |
| Drawer 6 Internal Dimensions | 675mm x 525mm x 130mm |
| Drawer height 7              | 200mm                 |
| Drawer 7 Internal Dimensions | 675mm x 525mm x 180mm |
| Width                        | 800                   |
| Depth                        | 650                   |
| Height                       | 1090                  |
| Customs tariff number        | 94032080              |
| Product material             | Sheet steel           |
| Product surface              | Powder coated         |
|                              |                       |