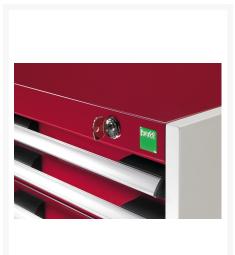

# **Product Options**

| Colour: | Anthracite grey / Anthracite grey |
|---------|-----------------------------------|
|         | Light grey / Anthracite grey      |
|         | Light grey / Gentian blue         |
|         | Light grey / Light grey           |
|         | Light grey / Crimson red          |