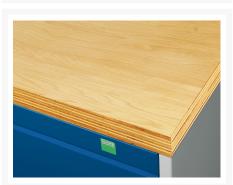

## 40402162. - cubio mobile cabinet

### **Short Description**

cubio mobile cabinet with 7 drawers & lino worktop WxDxH: 800x650x1090mm

### **Product Images**























### **Additional Information**

| Drawer load capacity         | 50 kg                 |
|------------------------------|-----------------------|
| Drawer height 1              | 75mm                  |
| Drawer 1 Internal Dimensions | 675mm x 525mm x 55mm  |
| Drawer height 2              | 75mm                  |
| Drawer 2 Internal Dimensions | 675mm x 525mm x 55mm  |
| Drawer height 3              | 100mm                 |
| Drawer 3 Internal Dimensions | 675mm x 525mm x 80mm  |
| Drawer height 4              | 100mm                 |
| Drawer 4 Internal Dimensions | 675mm x 525mm x 80mm  |
| Drawer height 5              | 100mm                 |
| Drawer 5 Internal Dimensions | 675mm x 525mm x 80mm  |
| Drawer height 6              | 150mm                 |
| Drawer 6 Intern