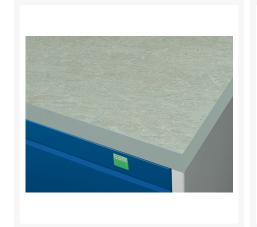

## 40402162. - cubio mobile cabinet

### **Short Description**

cubio mobile cabinet with 7 drawers & lino worktop WxDxH: 800x650x1090mm

### **Product Images**























### **Additional Information**

| Drawer load capacity         | 50 kg                 |
|------------------------------|-----------------------|
| Drawer height 1              | 75mm                  |
| Drawer 1 Internal Dimensions | 675mm x 525mm x 55mm  |
| Drawer height 2              | 75mm                  |
| Drawer 2 Internal Dimensions | 675mm x 525mm x 55mm  |
| Drawer height 3              | 100mm                 |
| Drawer 3 Internal Dimensions | 675mm x 525mm x 80mm  |
| Drawer height 4              | 100mm                 |
| Drawer 4 Internal Dimensions | 675mm x 525mm x 80mm  |
| Drawer height 5              | 100mm                 |
| Drawer 5 Internal Dimensions | 675mm x 525mm x 80mm  |
| Drawer height 6              | 150mm                 |
| Drawer 6 Internal