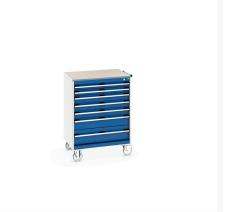

### **Short Description**

cubio mobile cabinet with 7 drawers & lino worktop WxDxH: 800x650x1090mm

### **Additional Information**

| Drawer load capacity         | 50 kg                 |
|------------------------------|-----------------------|
| Drawer height 1              | 75mm                  |
| Drawer 1 Internal Dimensions | 675mm x 525mm x 55mm  |
| Drawer height 2              | 75mm                  |
| Drawer 2 Internal Dimensions | 675mm x 525mm x 55mm  |
| Drawer height 3              | 100mm                 |
| Drawer 3 Internal Dimensions | 675mm x 525mm x 80mm  |
| Drawer height 4              | 100mm                 |
| Drawer 4 Internal Dimensions | 675mm x 525mm x 80mm  |
| Drawer height 5              | 100mm                 |
| Drawer 5 Internal Dimensions | 675mm x 525mm x 80mm  |
| Drawer height 6              | 150mm                 |
| Drawer 6 Internal Dimensions | 675mm x 525mm x 130mm |
| Drawer height 7              | 200mm                 |
| Drawer 7 Internal Dimensions | 675mm x 525mm x 180mm |
| Width                        | 800                   |
| Depth                        | 650                   |
| Height                       | 1090                  |
| Customs tariff number        | 94032080              |
| Product material             | Sheet steel           |
| Product surface              | Powder coated         |
|                              |                       |

# **Product Options**

| Colour: | Anthracite grey / Anthracite grey |
|---------|-----------------------------------|
|         | Light grey / Anthracite grey      |
|         | Light grey / Gentian blue         |
|         | Light grey / Light grey           |
|         | Light grey / Crimson red          |