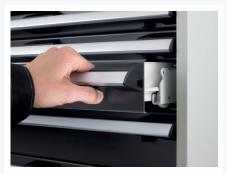

## 40402162. - cubio mobile cabinet

### **Short Description**

cubio mobile cabinet with 7 drawers & lino worktop WxDxH: 800x650x1090mm

### **Product Images**























### **Additional Information**

| Drawer load capacity         | 50 kg                 |
|------------------------------|-----------------------|
| Drawer height 1              | 75mm                  |
| Drawer 1 Internal Dimensions | 675mm x 525mm x 55mm  |
| Drawer height 2              | 75mm                  |
| Drawer 2 Internal Dimensions | 675mm x 525mm x 55mm  |
| Drawer height 3              | 100mm                 |
| Drawer 3 Internal Dimensions | 675mm x 525mm x 80mm  |
| Drawer height 4              | 100mm                 |
| Drawer 4 Internal Dimensions | 675mm x 525mm x 80mm  |
| Drawer height 5              | 100mm                 |
| Drawer 5 Internal Dimensions | 675mm x 525mm x 80mm  |
| Drawer height 6              | 150mm                 |
| Drawer 6 In