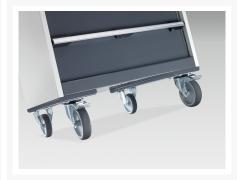

## 40402162. - cubio mobile cabinet

### **Short Description**

cubio mobile cabinet with 7 drawers & lino worktop WxDxH: 800x650x1090mm

### **Product Images**























### **Additional Information**

| Drawer load capacity         | 50 kg                 |
|------------------------------|-----------------------|
| Drawer height 1              | 75mm                  |
| Drawer 1 Internal Dimensions | 675mm x 525mm x 55mm  |
| Drawer height 2              | 75mm                  |
| Drawer 2 Internal Dimensions | 675mm x 525mm x 55mm  |
| Drawer height 3              | 100mm                 |
| Drawer 3 Internal Dimensions | 675mm x 525mm x 80mm  |
| Drawer height 4              | 100mm                 |
| Drawer 4 Internal Dimensions | 675mm x 525mm x 80mm  |
| Drawer height 5              | 100mm                 |
| Drawer 5 Internal Dimensions | 675mm x 525mm x 80mm  |
| Drawer height 6              | 150mm                 |
| Drawer 6 Inte