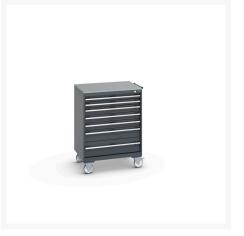

### **Short Description**

cubio mobile cabinet with 7 drawers & lino worktop WxDxH: 800x650x1090mm

### **Additional Information**

| Drawer load capacity         | 50 kg                 |
|------------------------------|-----------------------|
| Drawer height 1              | 75mm                  |
| Drawer 1 Internal Dimensions | 675mm x 525mm x 55mm  |
| Drawer height 2              | 75mm                  |
| Drawer 2 Internal Dimensions | 675mm x 525mm x 55mm  |
| Drawer height 3              | 100mm                 |
| Drawer 3 Internal Dimensions | 675mm x 525mm x 80mm  |
| Drawer height 4              | 100mm                 |
| Drawer 4 Internal Dimensions | 675mm x 525mm x 80mm  |
| Drawer height 5              | 100mm                 |
| Drawer 5 Internal Dimensions | 675mm x 525mm x 80mm  |
| Drawer height 6              | 150mm                 |
| Drawer 6 Internal Dimensions | 675mm x 525mm x 130mm |
| Drawer height 7              | 200mm                 |
| Drawer 7 Internal Dimensions | 675mm x 525mm x 180mm |
| Width                        | 800                   |
| Depth                        | 650                   |
| Height                       | 1090                  |
| Customs tariff number        | 94032080              |
| Product material             | Sheet steel           |
| Product surface              | Powder coated         |
|                              |                       |

# **Product Options**

| Colour: | Anthracite grey / Anthracite grey |
|---------|-----------------------------------|
|         | Light grey / Anthracite grey      |
|         | Light grey / Gentian blue         |
|         | Light grey / Light grey           |
|         | Light grey / Crimson red          |