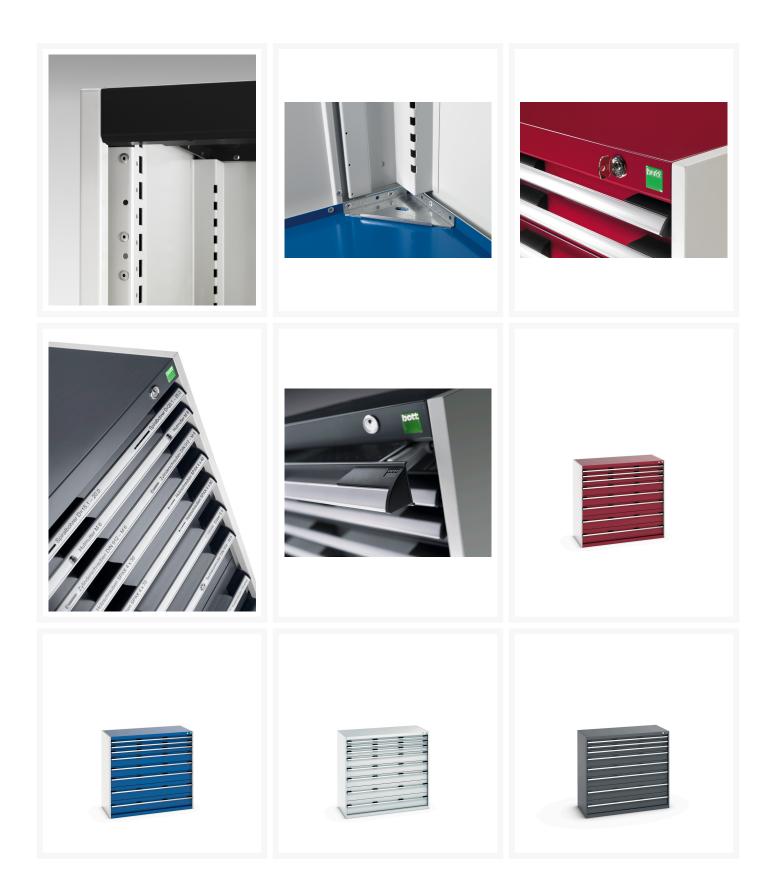

#### **Product Images**

## **Product Options**

| Colour: | Anthracite grey / Anthracite grey |
|---------|-----------------------------------|
|         | Light grey / Anthracite grey      |
|         | Light grey / Gentian blue         |
|         | Light grey / Light grey           |
|         | Light grey / Crimson red          |