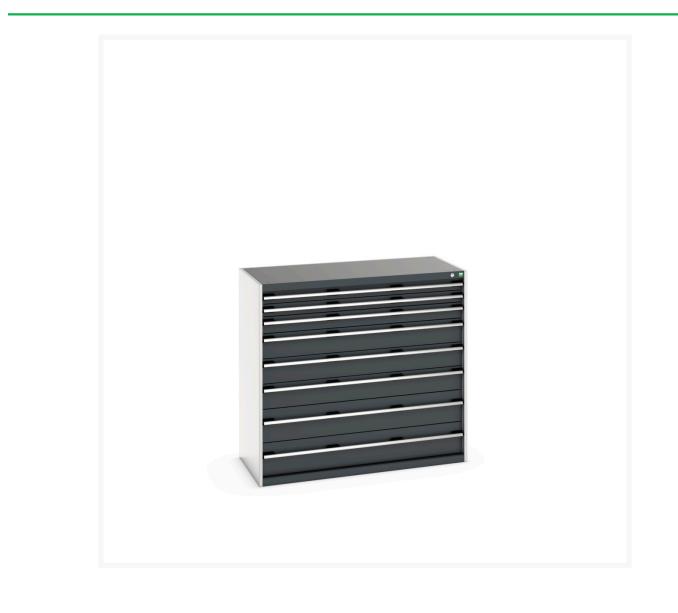

#### **Short Description**

cubio drawer cabinet with 8 drawers (200kg) WxDxH: 1300x650x1200mm

### **Additional Information**

| Drawer load capacity         | 200 kg                 |
|------------------------------|------------------------|
| Drawer height 1              | 75mm                   |
| Drawer 1 Internal Dimensions | 1175mm x 525mm x 55mm  |
| Drawer height 2              | 75mm                   |
| Drawer 2 Internal Dimensions | 1175mm x 525mm x 55mm  |
| Drawer height 3              | 100mm                  |
| Drawer 3 Internal Dimensions | 1175mm x 525mm x 80mm  |
| Drawer height 4              | 150mm                  |
| Drawer 4 Internal Dimensions | 1175mm x 525mm x 130mm |
| Drawer height 5              | 150mm                  |
| Drawer 5 Internal Dimensions | 1175mm x 525mm x 130mm |
| Drawer height 6              | 150mm                  |
| Drawer 6 Internal Dimensions | 1175mm x 525mm x 130mm |
| Drawer height 7              | 200mm                  |
| Drawer 7 Internal Dimensions | 1175mm x 525mm x 180mm |
| Drawer height 8              | 200mm                  |
| Drawer 8 Internal Dimensions | 1175mm x 525mm x 180mm |
| Width                        | 1300                   |
| Depth                        | 650                    |
| Height                       | 1200                   |
| Customs tariff number        | 94032080               |
| Product material             | Sheet steel            |
| Product surface              | Powder coated          |
|                              |                        |