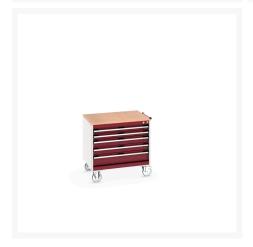

### **Short Description**

cubio mobile cabinet with 5 drawers & multiplex worktop WxDxH: 800x650x790mm

# **Product Options**

| Colour: | Anthracite grey / Anthracite grey |
|---------|-----------------------------------|
|         | Light grey / Anthracite grey      |
|         | Light grey / Gentian blue         |
|         | Light grey / Light grey           |
|         | Light grey / Crimson red          |