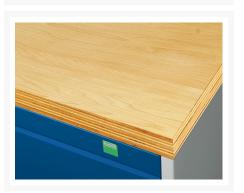

### **Additional Information**

| Drawer load capacity         | 50 kg                 |
|------------------------------|-----------------------|
|                              |                       |
| Drawer height 1              | 75mm                  |
| Drawer 1 Internal Dimensions | 675mm x 525mm x 55mm  |
| Drawer height 2              | 75mm                  |
| Drawer 2 Internal Dimensions | 675mm x 525mm x 55mm  |
| Drawer height 3              | 100mm                 |
| Drawer 3 Internal Dimensions | 675mm x 525mm x 80mm  |
| Drawer height 4              | 100mm                 |
| Drawer 4 Internal Dimensions | 675mm x 525mm x 80mm  |
| Drawer height 5              | 150mm                 |
| Drawer 5 Internal Dimensions | 675mm x 525mm x 130mm |
| Width                        | 800                   |
| Depth                        | 650                   |
| Height                       | 790                   |
| Customs tariff number        | 94032080              |
| Product material             | Sheet steel           |
| Product surface              | Powder coated         |