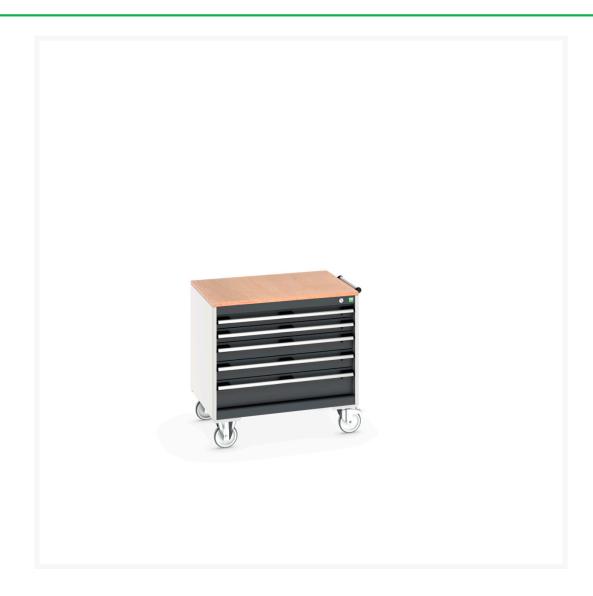

## 40402153. - cubio mobile cabinet

### **Short Description**

cubio mobile cabinet with 5 drawers & multiplex worktop WxDxH: 800x650x790mm

### **Additional Information**

| Drawer load capacity         | 50 kg                 |
|------------------------------|-----------------------|
|                              |                       |
| Drawer height 1              | 75mm                  |
| Drawer 1 Internal Dimensions | 675mm x 525mm x 55mm  |
| Drawer height 2              | 75mm                  |
| Drawer 2 Internal Dimensions | 675mm x 525mm x 55mm  |
| Drawer height 3              | 100mm                 |
| Drawer 3 Internal Dimensions | 675mm x 525mm x 80mm  |
| Drawer height 4              | 100mm                 |
| Drawer 4 Internal Dimensions | 675mm x 525mm x 80mm  |
| Drawer height 5              | 150mm                 |
| Drawer 5 Internal Dimensions | 675mm x 525mm x 130mm |
| Width                        | 800                   |
| Depth                        | 650                   |
| Height                       | 790                   |
| Customs tariff number        | 94032080              |
| Product material             | Sheet steel           |
| Product surface              | Powder coated         |