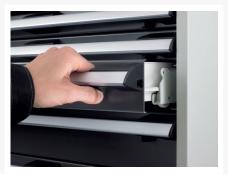

### **Additional Information**

| Drawer load capacity         | 50 kg                 |
|------------------------------|-----------------------|
|                              |                       |
| Drawer height 1              | 75mm                  |
| Drawer 1 Internal Dimensions | 675mm x 525mm x 55mm  |
| Drawer height 2              | 75mm                  |
| Drawer 2 Internal Dimensions | 675mm x 525mm x 55mm  |
| Drawer height 3              | 100mm                 |
| Drawer 3 Internal Dimensions | 675mm x 525mm x 80mm  |
| Drawer height 4              | 100mm                 |
| Drawer 4 Internal Dimensions | 675mm x 525mm x 80mm  |
| Drawer height 5              | 150mm                 |
| Drawer 5 Internal Dimensions | 675mm x 525mm x 130mm |
| Width                        | 800                   |
| Depth                        | 650                   |
| Height                       | 790                   |
| Customs tariff number        | 94032080              |
| Product material             | Sheet steel           |
| Product surface              | Powder coated         |