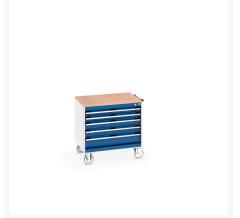

### **Short Description**

cubio mobile cabinet with 5 drawers & multiplex worktop WxDxH: 800x650x790mm

### **Additional Information**

| Drawer load capacity         | 50 kg                 |
|------------------------------|-----------------------|
|                              |                       |
| Drawer height 1              | 75mm                  |
| Drawer 1 Internal Dimensions | 675mm x 525mm x 55mm  |
| Drawer height 2              | 75mm                  |
| Drawer 2 Internal Dimensions | 675mm x 525mm x 55mm  |
| Drawer height 3              | 100mm                 |
| Drawer 3 Internal Dimensions | 675mm x 525mm x 80mm  |
| Drawer height 4              | 100mm                 |
| Drawer 4 Internal Dimensions | 675mm x 525mm x 80mm  |
| Drawer height 5              | 150mm                 |
| Drawer 5 Internal Dimensions | 675mm x 525mm x 130mm |
| Width                        | 800                   |
| Depth                        | 650                   |
| Height                       | 790                   |
| Customs tariff number        | 94032080              |
| Product material             | Sheet steel           |
| Product surface              | Powder coated         |