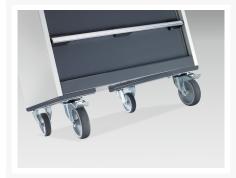

### **Additional Information**

| Drawer load capacity         | 50 kg                 |
|------------------------------|-----------------------|
|                              |                       |
| Drawer height 1              | 75mm                  |
| Drawer 1 Internal Dimensions | 675mm x 525mm x 55mm  |
| Drawer height 2              | 75mm                  |
| Drawer 2 Internal Dimensions | 675mm x 525mm x 55mm  |
| Drawer height 3              | 100mm                 |
| Drawer 3 Internal Dimensions | 675mm x 525mm x 80mm  |
| Drawer height 4              | 100mm                 |
| Drawer 4 Internal Dimensions | 675mm x 525mm x 80mm  |
| Drawer height 5              | 150mm                 |
| Drawer 5 Internal Dimensions | 675mm x 525mm x 130mm |
| Width                        | 800                   |
| Depth                        | 650                   |
| Height                       | 790                   |
| Customs tariff number        | 94032080              |
| Product material             | Sheet steel           |
| Product surface              | Powder coated         |