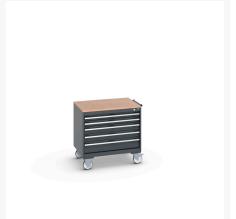

### **Short Description**

cubio mobile cabinet with 5 drawers & multiplex worktop WxDxH: 800x650x790mm

# **Product Options**

| Colour: | Anthracite grey / Anthracite grey |
|---------|-----------------------------------|
|         | Light grey / Anthracite grey      |
|         | Light grey / Gentian blue         |
|         | Light grey / Light grey           |
|         | Light grey / Crimson red          |