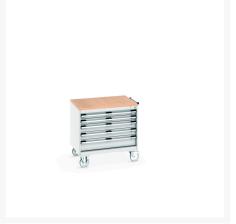

### **Short Description**

cubio mobile cabinet with 5 drawers & multiplex worktop WxDxH: 800x650x790mm

# **Product Options**

| Colour: | Anthracite grey / Anthracite grey |
|---------|-----------------------------------|
|         | Light grey / Anthracite grey      |
|         | Light grey / Gentian blue         |
|         | Light grey / Light grey           |
|         | Light grey / Crimson red          |