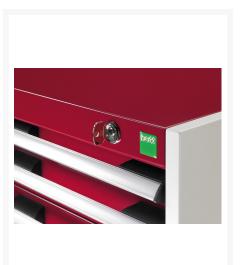

# **Product Options**

| Colour: | Anthracite grey / Anthracite grey |
|---------|-----------------------------------|
|         | Light grey / Anthracite grey      |
|         | Light grey / Gentian blue         |
|         | Light grey / Light grey           |
|         | Light grey / Crimson red          |