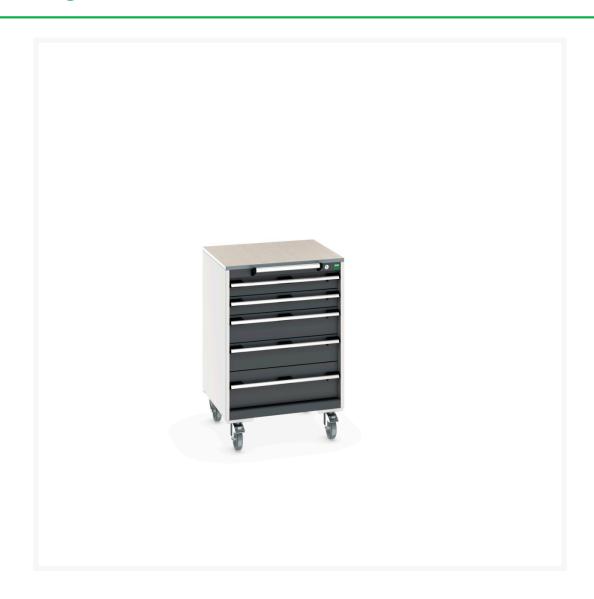

### **Short Description**

cubio mobile cabinet with 5 drawers & lino worktop WxDxH: 650x650x990mm

### **Additional Information**

| Drawer load capacity         | 50 kg                 |
|------------------------------|-----------------------|
| Drawer height 1              | 125mm                 |
| Drawer 1 Internal Dimensions | 525mm x 525mm x 105mm |
| Drawer height 2              | 125mm                 |
| Drawer 2 Internal Dimensions | 525mm x 525mm x 105mm |
| Drawer height 3              | 175mm                 |
| Drawer 3 Internal Dimensions | 525mm x 525mm x 155mm |
| Drawer height 4              | 175mm                 |
| Drawer 4 Internal Dimensions | 525mm x 525mm x 155mm |
| Drawer height 5              | 200mm                 |
| Drawer 5 Internal Dimensions | 525mm x 525mm x 180mm |
| Width                        | 650                   |
| Depth                        | 650                   |
| Height                       | 990                   |
| Customs tariff number        | 94032080              |
| Product material             | Sheet steel           |
| Product surface              | Powder coated         |