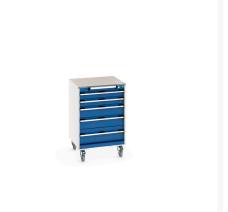

### **Short Description**

cubio mobile cabinet with 5 drawers & lino worktop WxDxH: 650x650x990mm

# **Product Options**

| Colour: | Anthracite grey / Anthracite grey |
|---------|-----------------------------------|
|         | Light grey / Anthracite grey      |
|         | Light grey / Gentian blue         |
|         | Light grey / Light grey           |
|         | Light grey / Crimson red          |