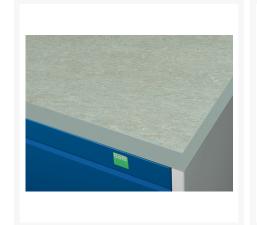

## 40402150. - cubio mobile cabinet

### **Short Description**

cubio mobile cabinet with 5 drawers & lino worktop WxDxH: 650x650x990mm