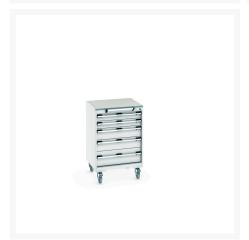

### **Short Description**

cubio mobile cabinet with 5 drawers & lino worktop WxDxH: 650x650x990mm

# **Product Options**

| Colour: | Anthracite grey / Anthracite grey |
|---------|-----------------------------------|
|         | Light grey / Anthracite grey      |
|         | Light grey / Gentian blue         |
|         | Light grey / Light grey           |
|         | Light grey / Crimson red          |