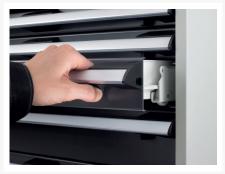

## 40402150. - cubio mobile cabinet

### **Short Description**

cubio mobile cabinet with 5 drawers & lino worktop WxDxH: 650x650x990mm