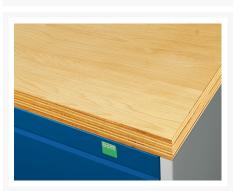

## 40402150. - cubio mobile cabinet

### **Short Description**

cubio mobile cabinet with 5 drawers & lino worktop WxDxH: 650x650x990mm