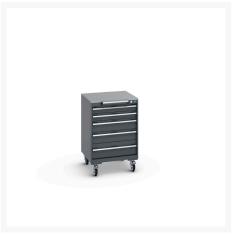

### **Short Description**

cubio mobile cabinet with 5 drawers & lino worktop WxDxH: 650x650x990mm

# **Product Options**

| Colour: | Anthracite grey / Anthracite grey |
|---------|-----------------------------------|
|         | Light grey / Anthracite grey      |
|         | Light grey / Gentian blue         |
|         | Light grey / Light grey           |
|         | Light grey / Crimson red          |