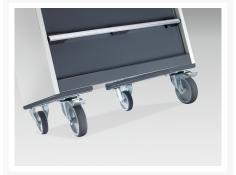

## 40402150. - cubio mobile cabinet

### **Short Description**

cubio mobile cabinet with 5 drawers & lino worktop WxDxH: 650x650x990mm