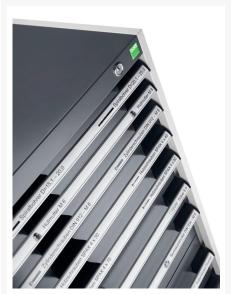

## 40022124. - cubio drawer cabinet

### **Short Description**

cubio drawer cabinet with 6 drawers (200kg) WxDxH: 1300x650x1000mm

### **Product Images**