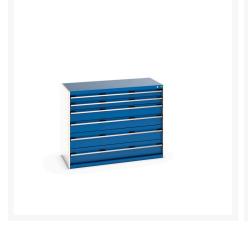

## 40022124. - cubio drawer cabinet

### **Short Description**

cubio drawer cabinet with 6 drawers (200kg) WxDxH: 1300x650x1000mm

### **Product Images**

# **Product Options**

| Colour: | Anthracite grey / Anthracite grey |
|---------|-----------------------------------|
|         | Light grey / Anthracite grey      |
|         | Light grey / Gentian blue         |
|         | Light grey / Light grey           |
|         | Light grey / Crimson red          |