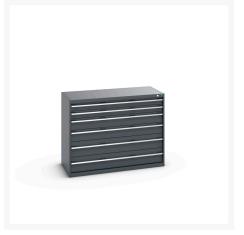

### **Short Description**

cubio drawer cabinet with 6 drawers (200kg) WxDxH: 1300x650x1000mm

### **Product Images**

# **Product Options**

| Colour: | Anthracite grey / Anthracite grey |
|---------|-----------------------------------|
|         | Light grey / Anthracite grey      |
|         | Light grey / Gentian blue         |
|         | Light grey / Light grey           |
|         | Light grey / Crimson red          |