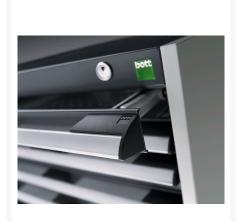

## 40022124. - cubio drawer cabinet

### **Short Description**

cubio drawer cabinet with 6 drawers (200kg) WxDxH: 1300x650x1000mm

### **Product Images**