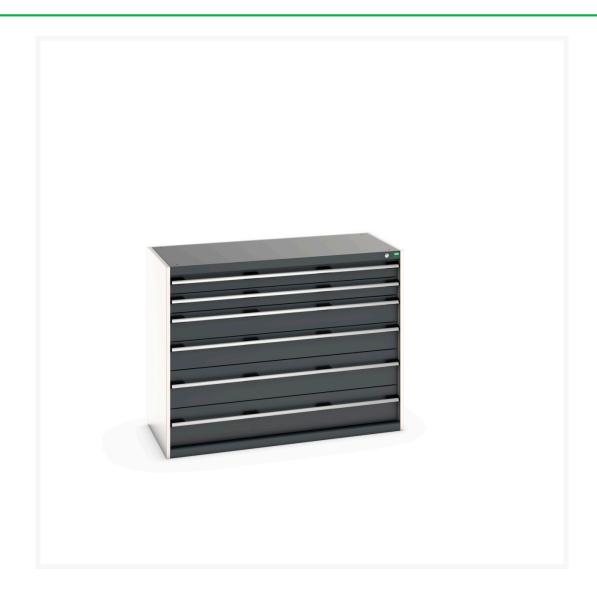

## 40022124. - cubio drawer cabinet

### **Short Description**

cubio drawer cabinet with 6 drawers (200kg) WxDxH: 1300x650x1000mm

### **Additional Information**

| Drawer load capacity         | 200 kg                 |
|------------------------------|------------------------|
| Drawer height 1              | 100mm                  |
| Drawer 1 Internal Dimensions | 1175mm x 525mm x 80mm  |
| Drawer height 2              | 100mm                  |
| Drawer 2 Internal Dimensions | 1175mm x 525mm x 80mm  |
| Drawer height 3              | 150mm                  |
| Drawer 3 Internal Dimensions | 1175mm x 525mm x 130mm |
| Drawer height 4              | 150mm                  |
| Drawer 4 Internal Dimensions | 1175mm x 525mm x 130mm |
| Drawer height 5              | 200mm                  |
| Drawer 5 Internal Dimensions | 1175mm x 525mm x 180mm |
| Drawer height 6              | 200mm                  |
| Drawer 6 Internal Dimensions | 1175mm x 525mm x 180mm |
| Width                        | 1300                   |
| Depth                        | 650                    |
| Height                       | 1000                   |
| Customs tariff number        | 94032080               |
| Product material             | Sheet steel            |
| Product surface              | Powder coated          |
|                              |                        |