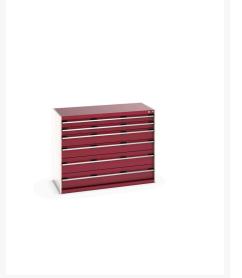

## 40022124. - cubio drawer cabinet

### **Short Description**

cubio drawer cabinet with 6 drawers (200kg) WxDxH: 1300x650x1000mm

### **Product Images**

# **Product Options**

| Colour: | Anthracite grey / Anthracite grey |
|---------|-----------------------------------|
|         | Light grey / Anthracite grey      |
|         | Light grey / Gentian blue         |
|         | Light grey / Light grey           |
|         | Light grey / Crimson red          |