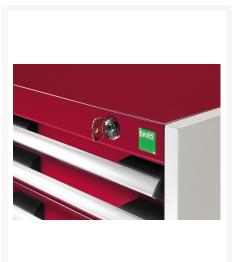

# **Product Options**

| Colour: | Anthracite grey / Anthracite grey |
|---------|-----------------------------------|
|         | Light grey / Anthracite grey      |
|         | Light grey / Gentian blue         |
|         | Light grey / Light grey           |
|         | Light grey / Crimson red          |