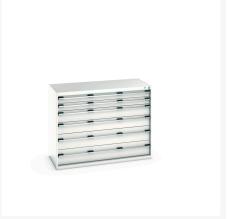

### **Short Description**

cubio drawer cabinet with 6 drawers (200kg) WxDxH: 1300x650x1000mm

### **Product Images**

# **Product Options**

| Colour: | Anthracite grey / Anthracite grey |
|---------|-----------------------------------|
|         | Light grey / Anthracite grey      |
|         | Light grey / Gentian blue         |
|         | Light grey / Light grey           |
|         | Light grey / Crimson red          |