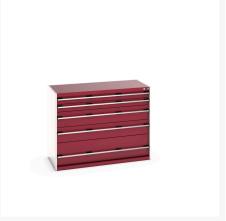

### **Short Description**

cubio drawer cabinet with 5 drawers WxDxH: 1300x650x1000mm

### **Additional Information**

| Drawer load capacity         | 75 kg                  |
|------------------------------|------------------------|
|                              |                        |
| Drawer height 1              | 100mm                  |
| Drawer 1 Internal Dimensions | 1175mm x 525mm x 80mm  |
| Drawer height 2              | 100mm                  |
| Drawer 2 Internal Dimensions | 1175mm x 525mm x 80mm  |
| Drawer height 3              | 200mm                  |
| Drawer 3 Internal Dimensions | 1175mm x 525mm x 180mm |
| Drawer height 4              | 200mm                  |
| Drawer 4 Internal Dimensions | 1175mm x 525mm x 180mm |
| Drawer height 5              | 300mm                  |
| Drawer 5 Internal Dimensions | 1175mm x 525mm x 280mm |
| Width                        | 1300                   |
| Depth                        | 650                    |
| Height                       | 1000                   |
| Customs tariff number        | 94032080               |
| Product material             | Sheet steel            |
| Product surface              | Powder coated          |

# **Product Options**

| Colour: | Anthracite grey / Anthracite grey |
|---------|-----------------------------------|
|         | Light grey / Anthracite grey      |
|         | Light grey / Gentian blue         |
|         | Light grey / Light grey           |
|         | Light grey / Crimson red          |