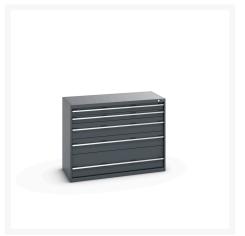

### **Short Description**

cubio drawer cabinet with 5 drawers WxDxH: 1300x650x1000mm

### **Additional Information**

| Drawer load capacity         | 75 kg                  |
|------------------------------|------------------------|
|                              |                        |
| Drawer height 1              | 100mm                  |
| Drawer 1 Internal Dimensions | 1175mm x 525mm x 80mm  |
| Drawer height 2              | 100mm                  |
| Drawer 2 Internal Dimensions | 1175mm x 525mm x 80mm  |
| Drawer height 3              | 200mm                  |
| Drawer 3 Internal Dimensions | 1175mm x 525mm x 180mm |
| Drawer height 4              | 200mm                  |
| Drawer 4 Internal Dimensions | 1175mm x 525mm x 180mm |
| Drawer height 5              | 300mm                  |
| Drawer 5 Internal Dimensions | 1175mm x 525mm x 280mm |
| Width                        | 1300                   |
| Depth                        | 650                    |
| Height                       | 1000                   |
| Customs tariff number        | 94032080               |
| Product material             | Sheet steel            |
| Product surface              | Powder coated          |

# **Product Options**

| Colour: | Anthracite grey / Anthracite grey |
|---------|-----------------------------------|
|         | Light grey / Anthracite grey      |
|         | Light grey / Gentian blue         |
|         | Light grey / Light grey           |
|         | Light grey / Crimson red          |