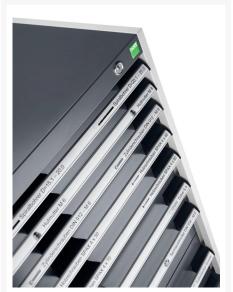

## 40022121. - cubio drawer cabinet

### **Short Description**

cubio drawer cabinet with 5 drawers WxDxH: 1300x650x1000mm

### **Product Images**