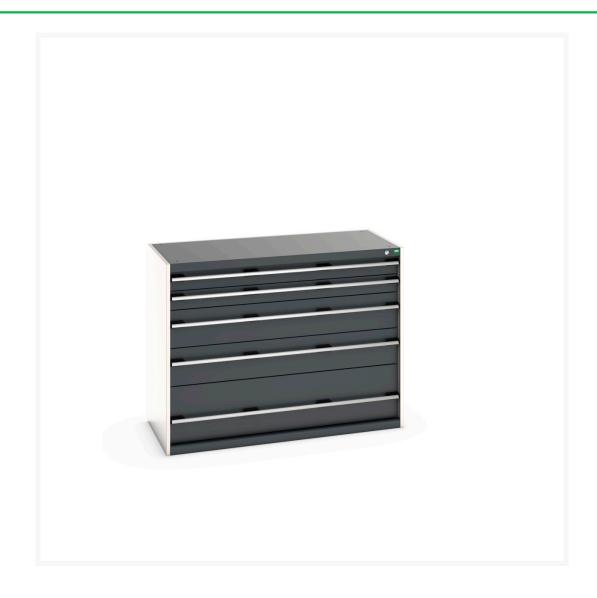

## 40022121. - cubio drawer cabinet

### **Short Description**

cubio drawer cabinet with 5 drawers WxDxH: 1300x650x1000mm

### **Additional Information**

| Drawer load capacity         | 75 kg                  |
|------------------------------|------------------------|
|                              |                        |
| Drawer height 1              | 100mm                  |
| Drawer 1 Internal Dimensions | 1175mm x 525mm x 80mm  |
| Drawer height 2              | 100mm                  |
| Drawer 2 Internal Dimensions | 1175mm x 525mm x 80mm  |
| Drawer height 3              | 200mm                  |
| Drawer 3 Internal Dimensions | 1175mm x 525mm x 180mm |
| Drawer height 4              | 200mm                  |
| Drawer 4 Internal Dimensions | 1175mm x 525mm x 180mm |
| Drawer height 5              | 300mm                  |
| Drawer 5 Internal Dimensions | 1175mm x 525mm x 280mm |
| Width                        | 1300                   |
| Depth                        | 650                    |
| Height                       | 1000                   |
| Customs tariff number        | 94032080               |
| Product material             | Sheet steel            |
| Product surface              | Powder coated          |