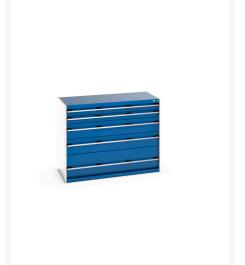

### **Product Images**

# **Product Options**

| Colour: | Anthracite grey / Anthracite grey |
|---------|-----------------------------------|
|         | Light grey / Anthracite grey      |
|         | Light grey / Gentian blue         |
|         | Light grey / Light grey           |
|         | Light grey / Crimson red          |