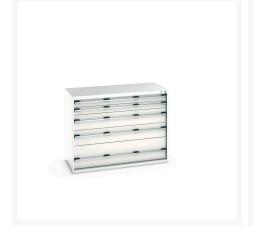

### **Product Images**

# **Product Options**

| Colour: | Anthracite grey / Anthracite grey |
|---------|-----------------------------------|
|         | Light grey / Anthracite grey      |
|         | Light grey / Gentian blue         |
|         | Light grey / Light grey           |
|         | Light grey / Crimson red          |