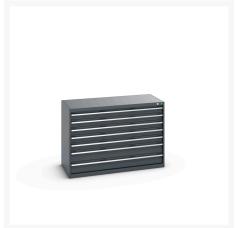

### **Short Description**

cubio drawer cabinet with 7 drawers WxDxH: 1300x650x900mm

### **Additional Information**

| Drawer load capacity         | 75 kg                  |
|------------------------------|------------------------|
| Drawer height 1              | 100mm                  |
| Drawer 1 Internal Dimensions | 1175mm x 525mm x 80mm  |
| Drawer height 2              | 100mm                  |
| Drawer 2 Internal Dimensions | 1175mm x 525mm x 80mm  |
| Drawer height 3              | 100mm                  |
| Drawer 3 Internal Dimensions | 1175mm x 525mm x 80mm  |
| Drawer height 4              | 100mm                  |
| Drawer 4 Internal Dimensions | 1175mm x 525mm x 80mm  |
| Drawer height 5              | 100mm                  |
| Drawer 5 Internal Dimensions | 1175mm x 525mm x 80mm  |
| Drawer height 6              | 150mm                  |
| Drawer 6 Internal Dimensions | 1175mm x 525mm x 130mm |
| Drawer height 7              | 150mm                  |
| Drawer 7 Internal Dimensions | 1175mm x 525mm x 130mm |
| Width                        | 1300                   |
| Depth                        | 650                    |
| Height                       | 900                    |
| Customs tariff number        | 94032080               |
| Product material             | Sheet steel            |
| Product surface              | Powder coated          |
|                              |                        |