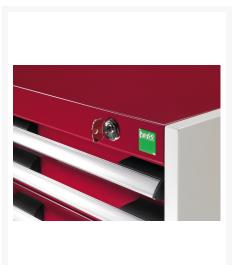

# **Product Options**

| Colour: | Anthracite grey / Anthracite grey |
|---------|-----------------------------------|
|         | Light grey / Anthracite grey      |
|         | Light grey / Gentian blue         |
|         | Light grey / Light grey           |
|         | Light grey / Crimson red          |