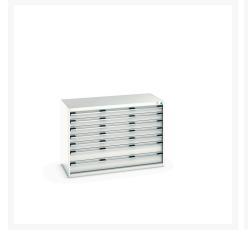

### **Short Description**

cubio drawer cabinet with 7 drawers WxDxH: 1300x650x900mm

# **Product Options**

| Colour: | Anthracite grey / Anthracite grey |
|---------|-----------------------------------|
|         | Light grey / Anthracite grey      |
|         | Light grey / Gentian blue         |
|         | Light grey / Light grey           |
|         | Light grey / Crimson red          |