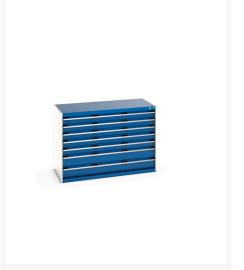

### **Short Description**

cubio drawer cabinet with 7 drawers WxDxH: 1300x650x900mm

# **Product Options**

| Colour: | Anthracite grey / Anthracite grey |
|---------|-----------------------------------|
|         | Light grey / Anthracite grey      |
|         | Light grey / Gentian blue         |
|         | Light grey / Light grey           |
|         | Light grey / Crimson red          |