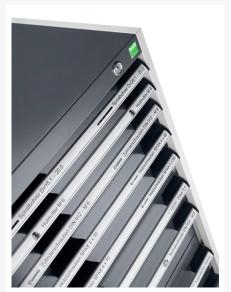

### **Short Description**

cubio drawer cabinet with 7 drawers WxDxH: 1300x650x900mm

### **Additional Information**

| Drawer load capacity         | 75 kg                  |
|------------------------------|------------------------|
| Drawer height 1              | 100mm                  |
| Drawer 1 Internal Dimensions | 1175mm x 525mm x 80mm  |
| Drawer height 2              | 100mm                  |
| Drawer 2 Internal Dimensions | 1175mm x 525mm x 80mm  |
| Drawer height 3              | 100mm                  |
| Drawer 3 Internal Dimensions | 1175mm x 525mm x 80mm  |
| Drawer height 4              | 100mm                  |
| Drawer 4 Internal Dimensions | 1175mm x 525mm x 80mm  |
| Drawer height 5              | 100mm                  |
| Drawer 5 Internal Dimensions | 1175mm x 525mm x 80mm  |
| Drawer height 6              | 150mm                  |
| Drawer 6 Internal Dimensions | 1175mm x 525mm x 130mm |
| Drawer height 7              | 150mm                  |
| Drawer 7 Internal Dimensions | 1175mm x 525mm x 130mm |
| Width                        | 1300                   |
| Depth                        | 650                    |
| Height                       | 900                    |
| Customs tariff number        | 94032080               |
| Product material             | Sheet steel            |
| Product surface              | Powder coated          |
|                              |                        |