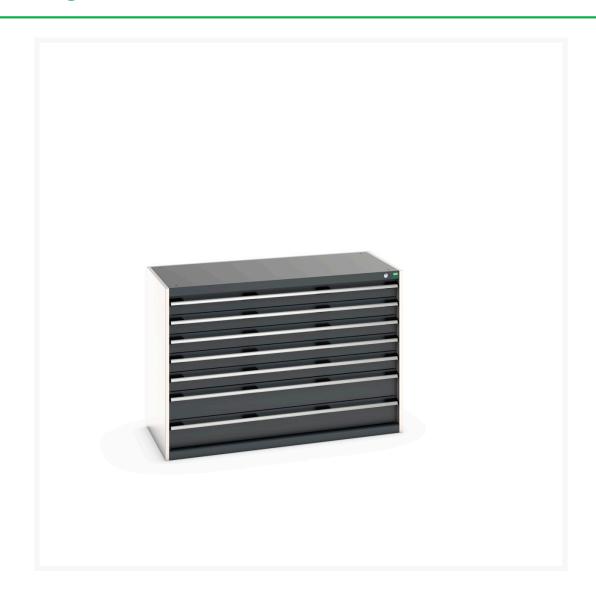

## 40022117. - cubio drawer cabinet

### **Short Description**

cubio drawer cabinet with 7 drawers WxDxH: 1300x650x900mm

### **Additional Information**

| Drawer load capacity         | 75 kg                  |
|------------------------------|------------------------|
| Drawer height 1              | 100mm                  |
| Drawer 1 Internal Dimensions | 1175mm x 525mm x 80mm  |
| Drawer height 2              | 100mm                  |
| Drawer 2 Internal Dimensions | 1175mm x 525mm x 80mm  |
| Drawer height 3              | 100mm                  |
| Drawer 3 Internal Dimensions | 1175mm x 525mm x 80mm  |
| Drawer height 4              | 100mm                  |
| Drawer 4 Internal Dimensions | 1175mm x 525mm x 80mm  |
| Drawer height 5              | 100mm                  |
| Drawer 5 Internal Dimensions | 1175mm x 525mm x 80mm  |
| Drawer height 6              | 150mm                  |
| Drawer 6 Internal Dimensions | 1175mm x 525mm x 130mm |
| Drawer height 7              | 150mm                  |
| Drawer 7 Internal Dimensions | 1175mm x 525mm x 130mm |
| Width                        | 1300                   |
| Depth                        | 650                    |
| Height                       | 900                    |
| Customs tariff number        | 94032080               |
| Product material             | Sheet steel            |
| Product surface              | Powder coated          |
|                              |                        |