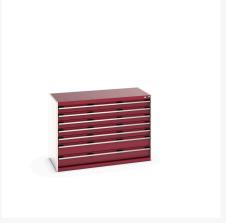

### **Short Description**

cubio drawer cabinet with 7 drawers WxDxH: 1300x650x900mm

### **Additional Information**

| Drawer load capacity         | 75 kg                  |
|------------------------------|------------------------|
| Drawer height 1              | 100mm                  |
| Drawer 1 Internal Dimensions | 1175mm x 525mm x 80mm  |
| Drawer height 2              | 100mm                  |
| Drawer 2 Internal Dimensions | 1175mm x 525mm x 80mm  |
| Drawer height 3              | 100mm                  |
| Drawer 3 Internal Dimensions | 1175mm x 525mm x 80mm  |
| Drawer height 4              | 100mm                  |
| Drawer 4 Internal Dimensions | 1175mm x 525mm x 80mm  |
| Drawer height 5              | 100mm                  |
| Drawer 5 Internal Dimensions | 1175mm x 525mm x 80mm  |
| Drawer height 6              | 150mm                  |
| Drawer 6 Internal Dimensions | 1175mm x 525mm x 130mm |
| Drawer height 7              | 150mm                  |
| Drawer 7 Internal Dimensions | 1175mm x 525mm x 130mm |
| Width                        | 1300                   |
| Depth                        | 650                    |
| Height                       | 900                    |
| Customs tariff number        | 94032080               |
| Product material             | Sheet steel            |
| Product surface              | Powder coated          |
|                              |                        |