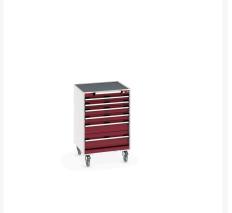

### **Short Description**

cubio mobile cabinet with 6 drawers & top tray / mat WxDxH: 650x650x985mm

# **Product Options**

| Colour: | Anthracite grey              |
|---------|------------------------------|
|         | Light grey / Anthracite grey |
|         | Light grey / Gentian blue    |
|         | Light grey / Light grey      |
|         | Light grey / Crimson red     |