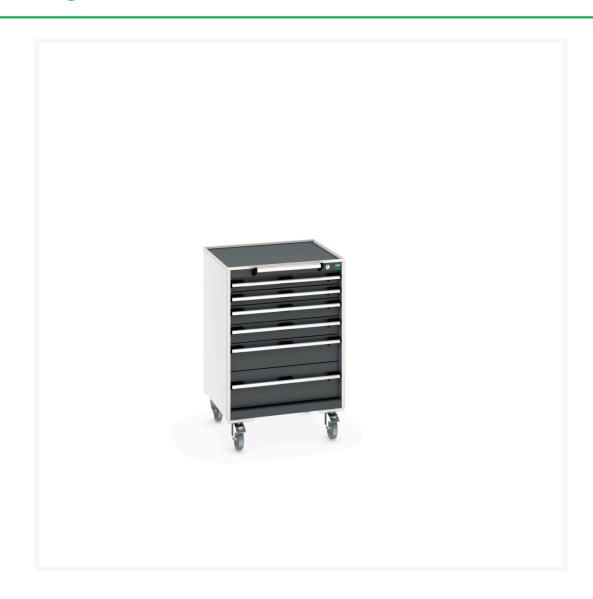

### **Short Description**

cubio mobile cabinet with 6 drawers & top tray / mat WxDxH: 650x650x985mm

### **Additional Information**

| Drawer load capacity         | 50 kg                 |
|------------------------------|-----------------------|
| Drawer height 1              | 75mm                  |
| Drawer 1 Internal Dimensions | 525mm x 525mm x 55mm  |
| Drawer height 2              | 75mm                  |
| Drawer 2 Internal Dimensions | 525mm x 525mm x 55mm  |
| Drawer height 3              | 100mm                 |
| Drawer 3 Internal Dimensions | 525mm x 525mm x 80mm  |
| Drawer height 4              | 100mm                 |
| Drawer 4 Internal Dimensions | 525mm x 525mm x 80mm  |
| Drawer height 5              | 150mm                 |
| Drawer 5 Internal Dimensions | 525mm x 525mm x 130mm |
| Drawer height 6              | 200mm                 |
| Drawer 6 Internal Dimensions | 525mm x 525mm x 180mm |
| Width                        | 650                   |
| Depth                        | 650                   |
| Height                       | 985                   |
| Customs tariff number        | 94032080              |
| Product material             | Sheet steel           |
| Product surface              | Powder coated         |