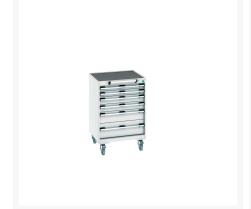

### **Short Description**

cubio mobile cabinet with 6 drawers & top tray / mat WxDxH: 650x650x985mm

### **Additional Information**

| Drawer load capacity         | 50 kg                 |
|------------------------------|-----------------------|
| Drawer height 1              | 75mm                  |
| Drawer 1 Internal Dimensions | 525mm x 525mm x 55mm  |
| Drawer height 2              | 75mm                  |
| Drawer 2 Internal Dimensions | 525mm x 525mm x 55mm  |
| Drawer height 3              | 100mm                 |
| Drawer 3 Internal Dimensions | 525mm x 525mm x 80mm  |
| Drawer height 4              | 100mm                 |
| Drawer 4 Internal Dimensions | 525mm x 525mm x 80mm  |
| Drawer height 5              | 150mm                 |
| Drawer 5 Internal Dimensions | 525mm x 525mm x 130mm |
| Drawer height 6              | 200mm                 |
| Drawer 6 Internal Dimensions | 525mm x 525mm x 180mm |
| Width                        | 650                   |
| Depth                        | 650                   |
| Height                       | 985                   |
| Customs tariff number        | 94032080              |
| Product material             | Sheet steel           |
| Product surface              | Powder coated         |