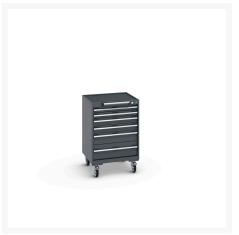

### **Short Description**

cubio mobile cabinet with 6 drawers & top tray / mat WxDxH: 650x650x985mm

# **Product Options**

| Colour: | Anthracite grey              |
|---------|------------------------------|
|         | Light grey / Anthracite grey |
|         | Light grey / Gentian blue    |
|         | Light grey / Light grey      |
|         | Light grey / Crimson red     |