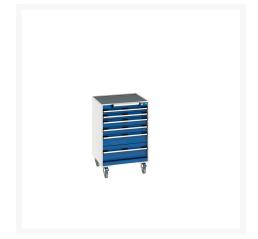

### **Short Description**

cubio mobile cabinet with 6 drawers & top tray / mat WxDxH: 650x650x985mm

# **Product Options**

| Colour: | Anthracite grey              |
|---------|------------------------------|
|         | Light grey / Anthracite grey |
|         | Light grey / Gentian blue    |
|         | Light grey / Light grey      |
|         | Light grey / Crimson red     |