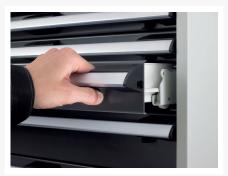

### **Additional Information**

| Drawer load capacity         | 50 kg                 |
|------------------------------|-----------------------|
| Drawer height 1              | 75mm                  |
| Drawer 1 Internal Dimensions | 525mm x 525mm x 55mm  |
| Drawer height 2              | 75mm                  |
| Drawer 2 Internal Dimensions | 525mm x 525mm x 55mm  |
| Drawer height 3              | 100mm                 |
| Drawer 3 Internal Dimensions | 525mm x 525mm x 80mm  |
| Drawer height 4              | 100mm                 |
| Drawer 4 Internal Dimensions | 525mm x 525mm x 80mm  |
| Drawer height 5              | 150mm                 |
| Drawer 5 Internal Dimensions | 525mm x 525mm x 130mm |
| Drawer height 6              | 200mm                 |
| Drawer 6 Internal Dimensions | 525mm x 525mm x 180mm |
| Width                        | 650                   |
| Depth                        | 650                   |
| Height                       | 985                   |
| Customs tariff number        | 94032080              |
| Product material             | Sheet steel           |
| Product surface              | Powder coated         |