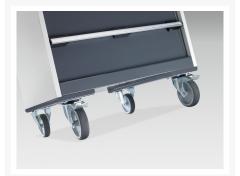

### **Additional Information**

| Drawer load capacity         | 50 kg                 |
|------------------------------|-----------------------|
| Drawer height 1              | 75mm                  |
| Drawer 1 Internal Dimensions | 525mm x 525mm x 55mm  |
| Drawer height 2              | 75mm                  |
| Drawer 2 Internal Dimensions | 525mm x 525mm x 55mm  |
| Drawer height 3              | 100mm                 |
| Drawer 3 Internal Dimensions | 525mm x 525mm x 80mm  |
| Drawer height 4              | 100mm                 |
| Drawer 4 Internal Dimensions | 525mm x 525mm x 80mm  |
| Drawer height 5              | 150mm                 |
| Drawer 5 Internal Dimensions | 525mm x 525mm x 130mm |
| Drawer height 6              | 200mm                 |
| Drawer 6 Internal Dimensions | 525mm x 525mm x 180mm |
| Width                        | 650                   |
| Depth                        | 650                   |
| Height                       | 985                   |
| Customs tariff number        | 94032080              |
| Product material             | Sheet steel           |
| Product surface              | Powder coated         |