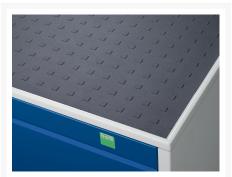

### **Additional Information**

| Drawer load capacity         | 50 kg                 |
|------------------------------|-----------------------|
| Drawer height 1              | 75mm                  |
| Drawer 1 Internal Dimensions | 525mm x 525mm x 55mm  |
| Drawer height 2              | 75mm                  |
| Drawer 2 Internal Dimensions | 525mm x 525mm x 55mm  |
| Drawer height 3              | 100mm                 |
| Drawer 3 Internal Dimensions | 525mm x 525mm x 80mm  |
| Drawer height 4              | 100mm                 |
| Drawer 4 Internal Dimensions | 525mm x 525mm x 80mm  |
| Drawer height 5              | 150mm                 |
| Drawer 5 Internal Dimensions | 525mm x 525mm x 130mm |
| Drawer height 6              | 200mm                 |
| Drawer 6 Internal Dimensions | 525mm x 525mm x 180mm |
| Width                        | 650                   |
| Depth                        | 650                   |
| Height                       | 985                   |
| Customs tariff number        | 94032080              |
| Product material             | Sheet steel           |
| Product surface              | Powder coated         |