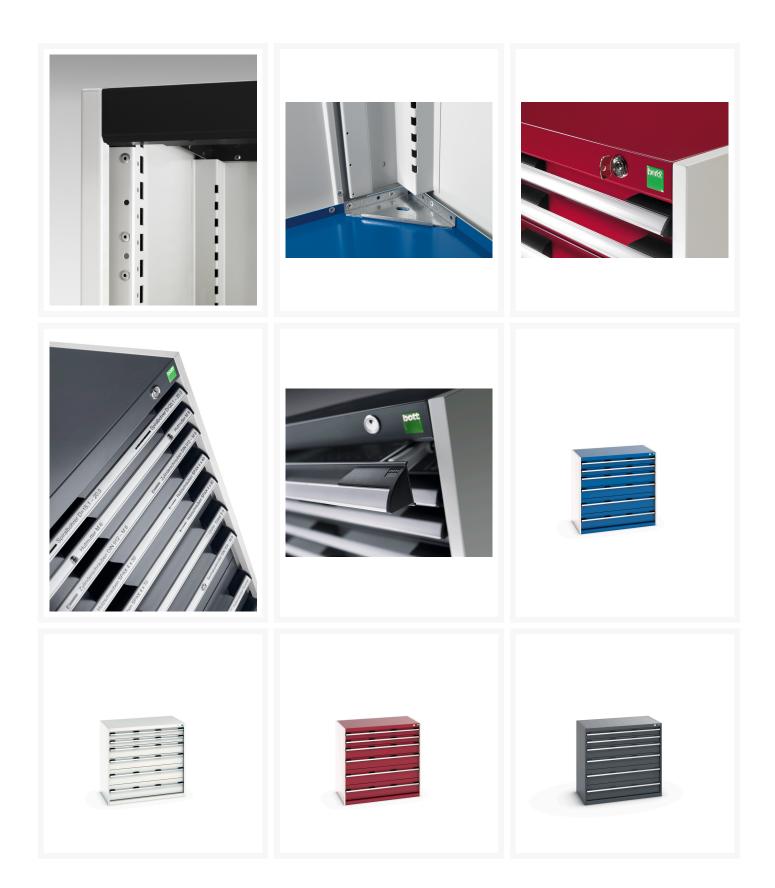

#### **Product Images**

## **Product Options**

| Colour: | Anthracite grey / Anthracite grey |
|---------|-----------------------------------|
|         | Light grey / Anthracite grey      |
|         | Light grey / Gentian blue         |
|         | Light grey / Light grey           |
|         | Light grey / Crimson red          |