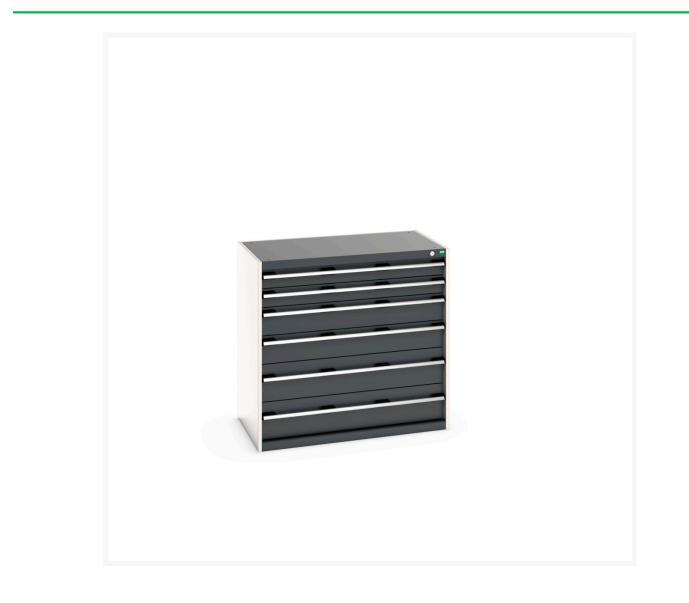

# 40021228. - cubio drawer cabinet

#### **Short Description**

cubio drawer cabinet with 6 drawers (200kg) WxDxH: 1050x650x1000mm

### **Additional Information**

| Drawer load capacity         | 200 kg                |
|------------------------------|-----------------------|
| Drawer height 1              | 100mm                 |
| Drawer 1 Internal Dimensions | 925mm x 525mm x 80mm  |
| Drawer height 2              | 100mm                 |
| Drawer 2 Internal Dimensions | 925mm x 525mm x 80mm  |
| Drawer height 3              | 150mm                 |
| Drawer 3 Internal Dimensions | 925mm x 525mm x 130mm |
| Drawer height 4              | 150mm                 |
| Drawer 4 Internal Dimensions | 925mm x 525mm x 130mm |
| Drawer height 5              | 200mm                 |
| Drawer 5 Internal Dimensions | 925mm x 525mm x 180mm |
| Drawer height 6              | 200mm                 |
| Drawer 6 Internal Dimensions | 925mm x 525mm x 180mm |
| Width                        | 1050                  |
| Depth                        | 650                   |
| Height                       | 1000                  |
| Customs tariff number        | 94032080              |
| Product material             | Sheet steel           |
| Product surface              | Powder coated         |
|                              |                       |