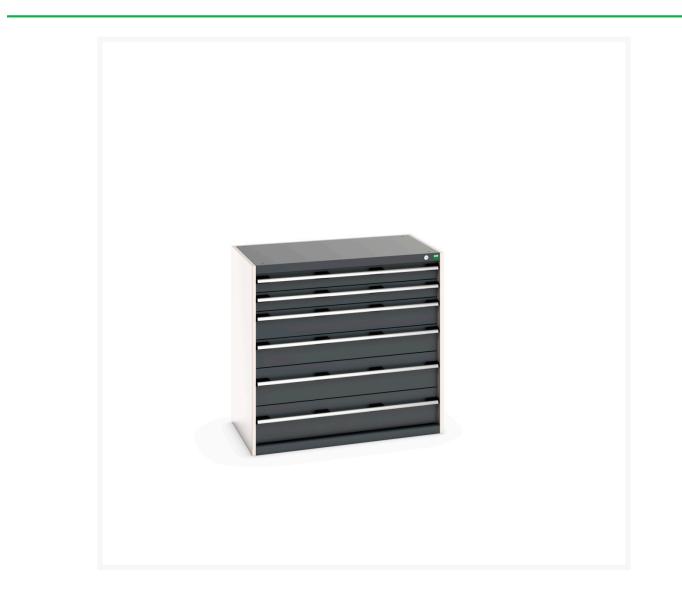

#### **Short Description**

cubio drawer cabinet with 6 drawers WxDxH: 1050x650x1000mm

### **Additional Information**

| Drawer load capacity         | 75 kg                 |
|------------------------------|-----------------------|
| Drawer height 1              | 100mm                 |
| Drawer 1 Internal Dimensions | 925mm x 525mm x 80mm  |
| Drawer height 2              | 100mm                 |
| Drawer 2 Internal Dimensions | 925mm x 525mm x 80mm  |
| Drawer height 3              | 150mm                 |
| Drawer 3 Internal Dimensions | 925mm x 525mm x 130mm |
| Drawer height 4              | 150mm                 |
| Drawer 4 Internal Dimensions | 925mm x 525mm x 130mm |
| Drawer height 5              | 200mm                 |
| Drawer 5 Internal Dimensions | 925mm x 525mm x 180mm |
| Drawer height 6              | 200mm                 |
| Drawer 6 Internal Dimensions | 925mm x 525mm x 180mm |
| Width                        | 1050                  |
| Depth                        | 650                   |
| Height                       | 1000                  |
| Customs tariff number        | 94032080              |
| Product material             | Sheet steel           |
| Product surface              | Powder coated         |
|                              |                       |