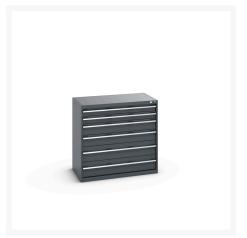

### **Short Description**

cubio drawer cabinet with 6 drawers WxDxH: 1050x650x1000mm

### **Additional Information**

| Drawer load capacity         | 75 kg                 |
|------------------------------|-----------------------|
| Drawer height 1              | 100mm                 |
| Drawer 1 Internal Dimensions | 925mm x 525mm x 80mm  |
| Drawer height 2              | 100mm                 |
| Drawer 2 Internal Dimensions | 925mm x 525mm x 80mm  |
| Drawer height 3              | 150mm                 |
| Drawer 3 Internal Dimensions | 925mm x 525mm x 130mm |
| Drawer height 4              | 150mm                 |
| Drawer 4 Internal Dimensions | 925mm x 525mm x 130mm |
| Drawer height 5              | 200mm                 |
| Drawer 5 Internal Dimensions | 925mm x 525mm x 180mm |
| Drawer height 6              | 200mm                 |
| Drawer 6 Internal Dimensions | 925mm x 525mm x 180mm |
| Width                        | 1050                  |
| Depth                        | 650                   |
| Height                       | 1000                  |
| Customs tariff number        | 94032080              |
| Product material             | Sheet steel           |
| Product surface              | Powder coated         |

# **Product Options**

| Colour: | Anthracite grey / Anthracite grey |
|---------|-----------------------------------|
|         | Light grey / Anthracite grey      |
|         | Light grey / Gentian blue         |
|         | Light grey / Light grey           |
|         | Light grey / Crimson red          |