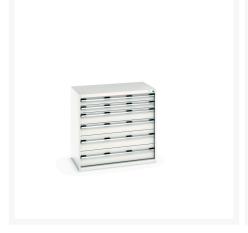

### **Short Description**

cubio drawer cabinet with 6 drawers WxDxH: 1050x650x1000mm

### **Additional Information**

| Drawer load capacity         | 75 kg                 |
|------------------------------|-----------------------|
| Drawer height 1              | 100mm                 |
| Drawer 1 Internal Dimensions | 925mm x 525mm x 80mm  |
| Drawer height 2              | 100mm                 |
| Drawer 2 Internal Dimensions | 925mm x 525mm x 80mm  |
| Drawer height 3              | 150mm                 |
| Drawer 3 Internal Dimensions | 925mm x 525mm x 130mm |
| Drawer height 4              | 150mm                 |
| Drawer 4 Internal Dimensions | 925mm x 525mm x 130mm |
| Drawer height 5              | 200mm                 |
| Drawer 5 Internal Dimensions | 925mm x 525mm x 180mm |
| Drawer height 6              | 200mm                 |
| Drawer 6 Internal Dimensions | 925mm x 525mm x 180mm |
| Width                        | 1050                  |
| Depth                        | 650                   |
| Height                       | 1000                  |
| Customs tariff number        | 94032080              |
| Product material             | Sheet steel           |
| Product surface              | Powder coated         |

# **Product Options**

| Colour: | Anthracite grey / Anthracite grey |
|---------|-----------------------------------|
|         | Light grey / Anthracite grey      |
|         | Light grey / Gentian blue         |
|         | Light grey / Light grey           |
|         | Light grey / Crimson red          |