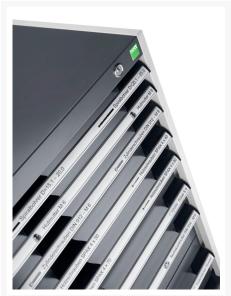

### **Short Description**

cubio drawer cabinet with 6 drawers WxDxH: 1050x650x1000mm

### **Additional Information**

| Drawer load capacity         | 75 kg                 |
|------------------------------|-----------------------|
| Drawer height 1              | 100mm                 |
| Drawer 1 Internal Dimensions | 925mm x 525mm x 80mm  |
| Drawer height 2              | 100mm                 |
| Drawer 2 Internal Dimensions | 925mm x 525mm x 80mm  |
| Drawer height 3              | 150mm                 |
| Drawer 3 Internal Dimensions | 925mm x 525mm x 130mm |
| Drawer height 4              | 150mm                 |
| Drawer 4 Internal Dimensions | 925mm x 525mm x 130mm |
| Drawer height 5              | 200mm                 |
| Drawer 5 Internal Dimensions | 925mm x 525mm x 180mm |
| Drawer height 6              | 200mm                 |
| Drawer 6 Internal Dimensions | 925mm x 525mm x 180mm |
| Width                        | 1050                  |
| Depth                        | 650                   |
| Height                       | 1000                  |
| Customs tariff number        | 94032080              |
| Product material             | Sheet steel           |
| Product surface              | Powder coated         |