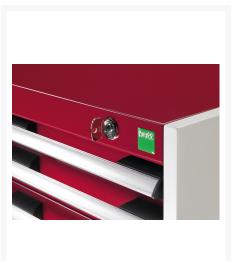

# **Product Options**

| Colour: | Anthracite grey / Anthracite grey |
|---------|-----------------------------------|
|         | Light grey / Anthracite grey      |
|         | Light grey / Gentian blue         |
|         | Light grey / Light grey           |
|         | Light grey / Crimson red          |