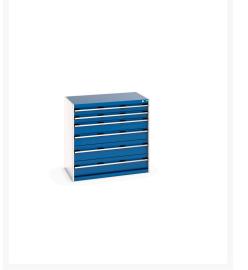

### **Short Description**

cubio drawer cabinet with 6 drawers WxDxH: 1050x650x1000mm

### **Additional Information**

| Drawer load capacity         | 75 kg                 |
|------------------------------|-----------------------|
| Drawer height 1              | 100mm                 |
| Drawer 1 Internal Dimensions | 925mm x 525mm x 80mm  |
| Drawer height 2              | 100mm                 |
| Drawer 2 Internal Dimensions | 925mm x 525mm x 80mm  |
| Drawer height 3              | 150mm                 |
| Drawer 3 Internal Dimensions | 925mm x 525mm x 130mm |
| Drawer height 4              | 150mm                 |
| Drawer 4 Internal Dimensions | 925mm x 525mm x 130mm |
| Drawer height 5              | 200mm                 |
| Drawer 5 Internal Dimensions | 925mm x 525mm x 180mm |
| Drawer height 6              | 200mm                 |
| Drawer 6 Internal Dimensions | 925mm x 525mm x 180mm |
| Width                        | 1050                  |
| Depth                        | 650                   |
| Height                       | 1000                  |
| Customs tariff number        | 94032080              |
| Product material             | Sheet steel           |
| Product surface              | Powder coated         |

# **Product Options**

| Colour: | Anthracite grey / Anthracite grey |
|---------|-----------------------------------|
|         | Light grey / Anthracite grey      |
|         | Light grey / Gentian blue         |
|         | Light grey / Light grey           |
|         | Light grey / Crimson red          |