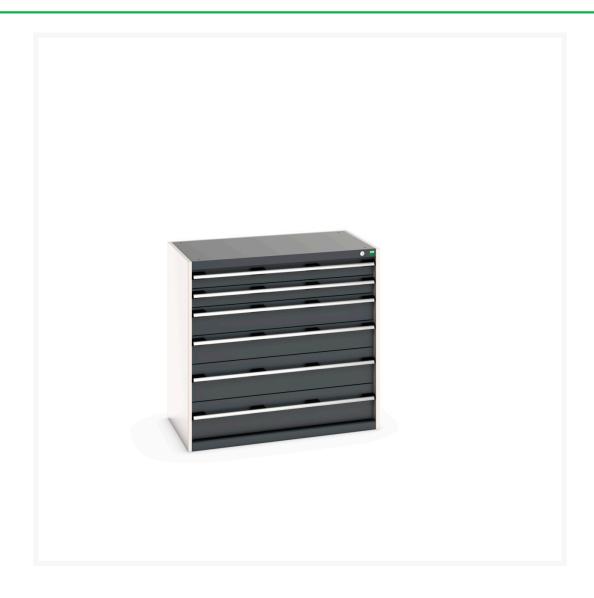

### **Short Description**

cubio drawer cabinet with 6 drawers WxDxH: 1050x650x1000mm

### **Additional Information**

| Drawer load capacity         | 75 kg                 |
|------------------------------|-----------------------|
| Drawer height 1              | 100mm                 |
| Drawer 1 Internal Dimensions | 925mm x 525mm x 80mm  |
| Drawer height 2              | 100mm                 |
| Drawer 2 Internal Dimensions | 925mm x 525mm x 80mm  |
| Drawer height 3              | 150mm                 |
| Drawer 3 Internal Dimensions | 925mm x 525mm x 130mm |
| Drawer height 4              | 150mm                 |
| Drawer 4 Internal Dimensions | 925mm x 525mm x 130mm |
| Drawer height 5              | 200mm                 |
| Drawer 5 Internal Dimensions | 925mm x 525mm x 180mm |
| Drawer height 6              | 200mm                 |
| Drawer 6 Internal Dimensions | 925mm x 525mm x 180mm |
| Width                        | 1050                  |
| Depth                        | 650                   |
| Height                       | 1000                  |
| Customs tariff number        | 94032080              |
| Product material             | Sheet steel           |
| Product surface              | Powder coated         |