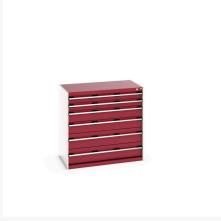

### **Short Description**

cubio drawer cabinet with 6 drawers WxDxH: 1050x650x1000mm

### **Additional Information**

| Drawer load capacity         | 75 kg                 |
|------------------------------|-----------------------|
| Drawer height 1              | 100mm                 |
| Drawer 1 Internal Dimensions | 925mm x 525mm x 80mm  |
| Drawer height 2              | 100mm                 |
| Drawer 2 Internal Dimensions | 925mm x 525mm x 80mm  |
| Drawer height 3              | 150mm                 |
| Drawer 3 Internal Dimensions | 925mm x 525mm x 130mm |
| Drawer height 4              | 150mm                 |
| Drawer 4 Internal Dimensions | 925mm x 525mm x 130mm |
| Drawer height 5              | 200mm                 |
| Drawer 5 Internal Dimensions | 925mm x 525mm x 180mm |
| Drawer height 6              | 200mm                 |
| Drawer 6 Internal Dimensions | 925mm x 525mm x 180mm |
| Width                        | 1050                  |
| Depth                        | 650                   |
| Height                       | 1000                  |
| Customs tariff number        | 94032080              |
| Product material             | Sheet steel           |
| Product surface              | Powder coated         |

# **Product Options**

| Colour: | Anthracite grey / Anthracite grey |
|---------|-----------------------------------|
|         | Light grey / Anthracite grey      |
|         | Light grey / Gentian blue         |
|         | Light grey / Light grey           |
|         | Light grey / Crimson red          |