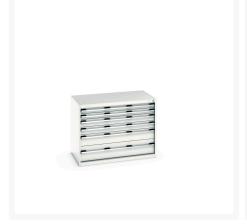

## 40021191. - cubio drawer cabinet

### **Short Description**

cubio drawer cabinet with 6 drawers WxDxH: 1050x650x800mm

### **Additional Information**

| Drawer load capacity         | 75 kg                 |
|------------------------------|-----------------------|
| Drawer height 1              | 75mm                  |
| Drawer 1 Internal Dimensions | 925mm x 525mm x 55mm  |
| Drawer height 2              | 75mm                  |
| Drawer 2 Internal Dimensions | 925mm x 525mm x 55mm  |
| Drawer height 3              | 100mm                 |
| Drawer 3 Internal Dimensions | 925mm x 525mm x 80mm  |
| Drawer height 4              | 100mm                 |
| Drawer 4 Internal Dimensions | 925mm x 525mm x 80mm  |
| Drawer height 5              | 150mm                 |
| Drawer 5 Internal Dimensions | 925mm x 525mm x 130mm |
| Drawer height 6              | 200mm                 |
| Drawer 6 Internal Dimensions | 925mm x 525mm x 180mm |
| Width                        | 1050                  |
| Depth                        | 650                   |
| Height                       | 800                   |
| Customs tariff number        | 94032080              |
| Product material             | Sheet steel           |
| Product surface              | Powder coated         |

# **Product Options**

| Colour: | Anthracite grey / Anthracite grey |
|---------|-----------------------------------|
|         | Light grey / Anthracite grey      |
|         | Light grey / Gentian blue         |
|         | Light grey / Light grey           |
|         | Light grey / Crimson red          |