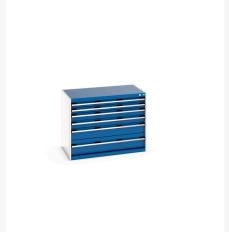

## 40021191. - cubio drawer cabinet

### **Short Description**

cubio drawer cabinet with 6 drawers WxDxH: 1050x650x800mm

### **Additional Information**

| Drawer load capacity         | 75 kg                 |
|------------------------------|-----------------------|
| Drawer height 1              | 75mm                  |
| Drawer 1 Internal Dimensions | 925mm x 525mm x 55mm  |
| Drawer height 2              | 75mm                  |
| Drawer 2 Internal Dimensions | 925mm x 525mm x 55mm  |
| Drawer height 3              | 100mm                 |
| Drawer 3 Internal Dimensions | 925mm x 525mm x 80mm  |
| Drawer height 4              | 100mm                 |
| Drawer 4 Internal Dimensions | 925mm x 525mm x 80mm  |
| Drawer height 5              | 150mm                 |
| Drawer 5 Internal Dimensions | 925mm x 525mm x 130mm |
| Drawer height 6              | 200mm                 |
| Drawer 6 Internal Dimensions | 925mm x 525mm x 180mm |
| Width                        | 1050                  |
| Depth                        | 650                   |
| Height                       | 800                   |
| Customs tariff number        | 94032080              |
| Product material             | Sheet steel           |
| Product surface              | Powder coated         |

# **Product Options**

| Colour: | Anthracite grey / Anthracite grey |
|---------|-----------------------------------|
|         | Light grey / Anthracite grey      |
|         | Light grey / Gentian blue         |
|         | Light grey / Light grey           |
|         | Light grey / Crimson red          |