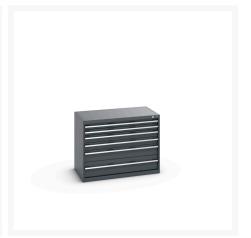

### **Short Description**

cubio drawer cabinet with 6 drawers WxDxH: 1050x650x800mm

### **Additional Information**

| Drawer load capacity         | 75 kg                 |
|------------------------------|-----------------------|
| Drawer height 1              | 75mm                  |
| Drawer 1 Internal Dimensions | 925mm x 525mm x 55mm  |
| Drawer height 2              | 75mm                  |
| Drawer 2 Internal Dimensions | 925mm x 525mm x 55mm  |
| Drawer height 3              | 100mm                 |
| Drawer 3 Internal Dimensions | 925mm x 525mm x 80mm  |
| Drawer height 4              | 100mm                 |
| Drawer 4 Internal Dimensions | 925mm x 525mm x 80mm  |
| Drawer height 5              | 150mm                 |
| Drawer 5 Internal Dimensions | 925mm x 525mm x 130mm |
| Drawer height 6              | 200mm                 |
| Drawer 6 Internal Dimensions | 925mm x 525mm x 180mm |
| Width                        | 1050                  |
| Depth                        | 650                   |
| Height                       | 800                   |
| Customs tariff number        | 94032080              |
| Product material             | Sheet steel           |
| Product surface              | Powder coated         |

# **Product Options**

| Colour: | Anthracite grey / Anthracite grey |
|---------|-----------------------------------|
|         | Light grey / Anthracite grey      |
|         | Light grey / Gentian blue         |
|         | Light grey / Light grey           |
|         | Light grey / Crimson red          |