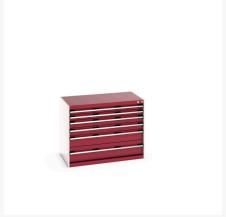

### **Short Description**

cubio drawer cabinet with 6 drawers WxDxH: 1050x650x800mm

### **Additional Information**

| Drawer load capacity         | 75 kg                 |
|------------------------------|-----------------------|
| Drawer height 1              | 75mm                  |
| Drawer 1 Internal Dimensions | 925mm x 525mm x 55mm  |
| Drawer height 2              | 75mm                  |
| Drawer 2 Internal Dimensions | 925mm x 525mm x 55mm  |
| Drawer height 3              | 100mm                 |
| Drawer 3 Internal Dimensions | 925mm x 525mm x 80mm  |
| Drawer height 4              | 100mm                 |
| Drawer 4 Internal Dimensions | 925mm x 525mm x 80mm  |
| Drawer height 5              | 150mm                 |
| Drawer 5 Internal Dimensions | 925mm x 525mm x 130mm |
| Drawer height 6              | 200mm                 |
| Drawer 6 Internal Dimensions | 925mm x 525mm x 180mm |
| Width                        | 1050                  |
| Depth                        | 650                   |
| Height                       | 800                   |
| Customs tariff number        | 94032080              |
| Product material             | Sheet steel           |
| Product surface              | Powder coated         |

# **Product Options**

| Colour: | Anthracite grey / Anthracite grey |
|---------|-----------------------------------|
|         | Light grey / Anthracite grey      |
|         | Light grey / Gentian blue         |
|         | Light grey / Light grey           |
|         | Light grey / Crimson red          |