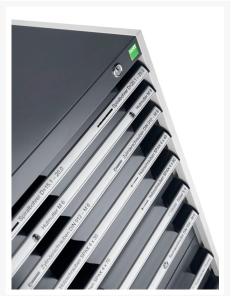

## 40021191. - cubio drawer cabinet

### **Short Description**

cubio drawer cabinet with 6 drawers WxDxH: 1050x650x800mm

### **Additional Information**

| Drawer load capacity         | 75 kg                 |
|------------------------------|-----------------------|
| Drawer height 1              | 75mm                  |
| Drawer 1 Internal Dimensions | 925mm x 525mm x 55mm  |
| Drawer height 2              | 75mm                  |
| Drawer 2 Internal Dimensions | 925mm x 525mm x 55mm  |
| Drawer height 3              | 100mm                 |
| Drawer 3 Internal Dimensions | 925mm x 525mm x 80mm  |
| Drawer height 4              | 100mm                 |
| Drawer 4 Internal Dimensions | 925mm x 525mm x 80mm  |
| Drawer height 5              | 150mm                 |
| Drawer 5 Internal Dimensions | 925mm x 525mm x 130mm |
| Drawer height 6              | 200mm                 |
| Drawer 6 Internal Dimensions | 925mm x 525mm x 180mm |
| Width                        | 1050                  |
| Depth                        | 650                   |
| Height                       | 800                   |
| Customs tariff number        | 94032080              |
| Product material             | Sheet steel           |
| Product surface              | Powder coated         |