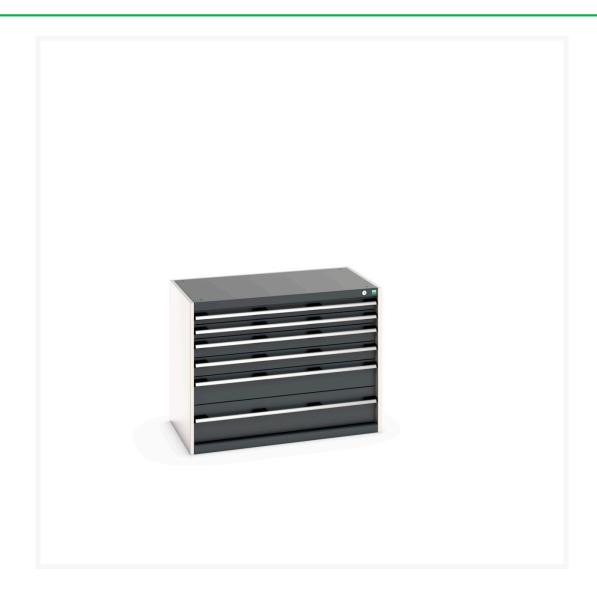

### **Short Description**

cubio drawer cabinet with 6 drawers WxDxH: 1050x650x800mm

### **Additional Information**

| Drawer load capacity         | 75 kg                 |
|------------------------------|-----------------------|
| Drawer height 1              | 75mm                  |
| Drawer 1 Internal Dimensions | 925mm x 525mm x 55mm  |
| Drawer height 2              | 75mm                  |
| Drawer 2 Internal Dimensions | 925mm x 525mm x 55mm  |
| Drawer height 3              | 100mm                 |
| Drawer 3 Internal Dimensions | 925mm x 525mm x 80mm  |
| Drawer height 4              | 100mm                 |
| Drawer 4 Internal Dimensions | 925mm x 525mm x 80mm  |
| Drawer height 5              | 150mm                 |
| Drawer 5 Internal Dimensions | 925mm x 525mm x 130mm |
| Drawer height 6              | 200mm                 |
| Drawer 6 Internal Dimensions | 925mm x 525mm x 180mm |
| Width                        | 1050                  |
| Depth                        | 650                   |
| Height                       | 800                   |
| Customs tariff number        | 94032080              |
| Product material             | Sheet steel           |
| Product surface              | Powder coated         |