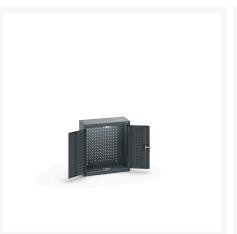

### **Short Description**

cubio cupboard with perfo backpanel WxDxH: 650x325x700mm

## **Product Options**

| Colour: | Anthracite grey / Anthracite grey |
|---------|-----------------------------------|
|         | Light grey / Anthracite grey      |
|         | Light grey / Gentian blue         |
|         | Light grey / Light grey           |
|         | Light grey / Crimson red          |