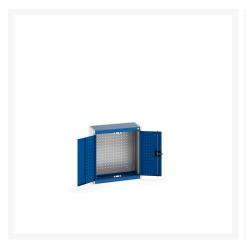

### **Short Description**

cubio cupboard with perfo backpanel WxDxH: 650x325x700mm

## **Product Options**

| Colour: | Anthracite grey / Anthracite grey |
|---------|-----------------------------------|
|         | Light grey / Anthracite grey      |
|         | Light grey / Gentian blue         |
|         | Light grey / Light grey           |
|         | Light grey / Crimson red          |