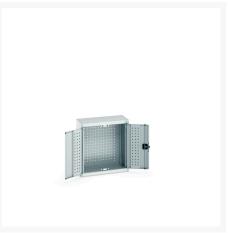

### **Short Description**

cubio cupboard with perfo backpanel WxDxH: 650x325x700mm

## **Product Options**

| Colour: | Anthracite grey / Anthracite grey |
|---------|-----------------------------------|
|         | Light grey / Anthracite grey      |
|         | Light grey / Gentian blue         |
|         | Light grey / Light grey           |
|         | Light grey / Crimson red          |