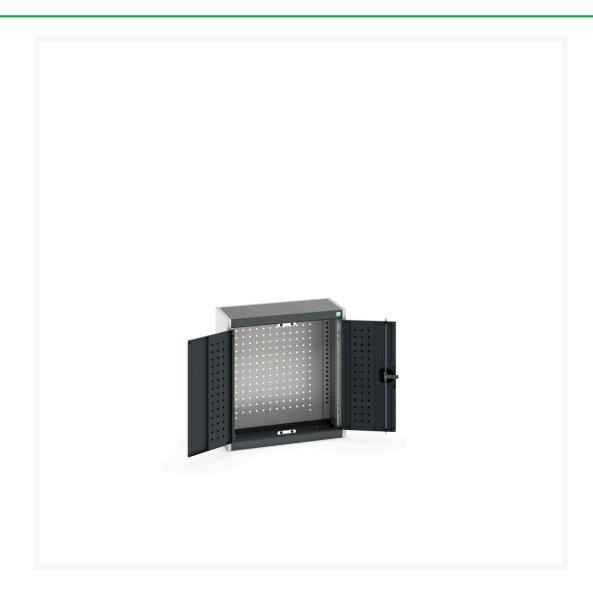

### **Short Description**

cubio cupboard with perfo backpanel WxDxH: 650x325x700mm

#### **Additional Information**

| Door type             | Perfo         |
|-----------------------|---------------|
| Width                 | 650           |
| Depth                 | 325           |
| Height                | 700           |
| Customs tariff number | 94032080      |
| Product material      | Sheet steel   |
| Product surface       | Powder coated |