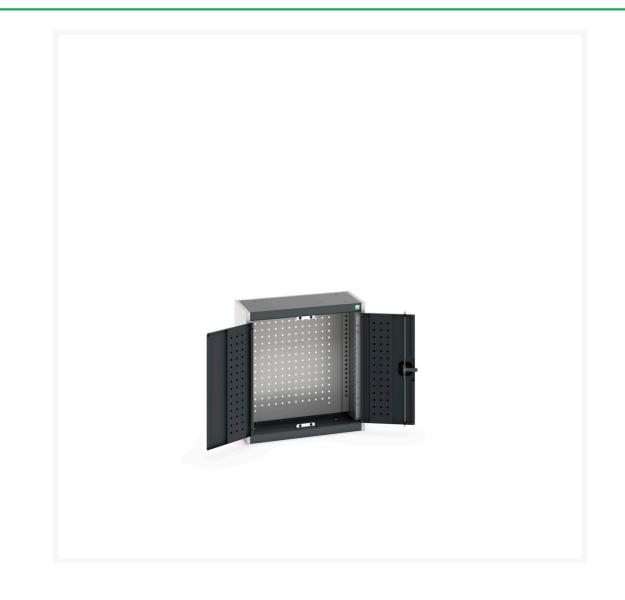

#### **Short Description**

cubio cupboard with perfo backpanel WxDxH: 650x325x700mm

### **Additional Information**

| Door type             | Perfo         |
|-----------------------|---------------|
| Width                 | 650           |
| Depth                 | 325           |
| Height                | 700           |
| Customs tariff number | 94032080      |
| Product material      | Sheet steel   |
| Product surface       | Powder coated |