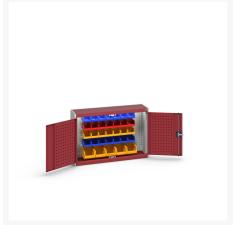

### **Short Description**

cubio cupboard with louvre backpanel & 33 piece bin kit WxDxH: 1050x325x700mm

#### **Additional Information**

| Door type             | Perfo         |
|-----------------------|---------------|
| Width                 | 1050          |
| Depth                 | 325           |
| Height                | 700           |
| Customs tariff number | 94032080      |
| Product material      | Sheet steel   |
| Product surface       | Powder coated |