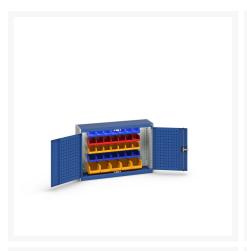

## **Product Options**

| Colour: | Anthracite grey / Anthracite grey |
|---------|-----------------------------------|
|         | Light grey / Anthracite grey      |
|         | Light grey / Gentian blue         |
|         | Light grey / Light grey           |
|         | Light grey / Crimson red          |