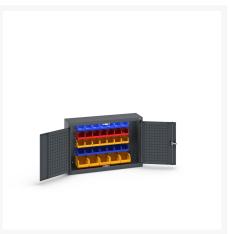

### **Short Description**

cubio cupboard with louvre backpanel & 33 piece bin kit WxDxH: 1050x325x700mm

#### **Additional Information**

| Door type             | Perfo         |
|-----------------------|---------------|
| Width                 | 1050          |
| Depth                 | 325           |
| Height                | 700           |
| Customs tariff number | 94032080      |
| Product material      | Sheet steel   |
| Product surface       | Powder coated |

## **Product Options**

| Colour: | Anthracite grey / Anthracite grey |
|---------|-----------------------------------|
|         | Light grey / Anthracite grey      |
|         | Light grey / Gentian blue         |
|         | Light grey / Light grey           |
|         | Light grey / Crimson red          |