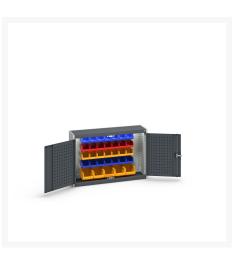

## **Product Options**

| Colour: | Anthracite grey / Anthracite grey |
|---------|-----------------------------------|
|         | Light grey / Anthracite grey      |
|         | Light grey / Gentian blue         |
|         | Light grey / Light grey           |
|         | Light grey / Crimson red          |