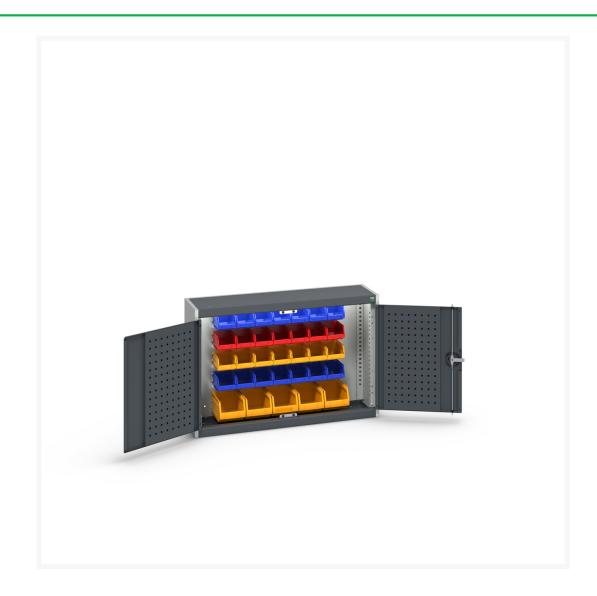

# 40031057. - cubio cupboard

### **Short Description**

cubio cupboard with louvre backpanel & 33 piece bin kit WxDxH: 1050x325x700mm

#### **Additional Information**

| Door type             | Perfo         |
|-----------------------|---------------|
| Width                 | 1050          |
| Depth                 | 325           |
| Height                | 700           |
| Customs tariff number | 94032080      |
| Product material      | Sheet steel   |
| Product surface       | Powder coated |