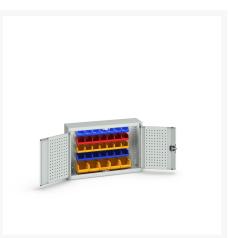

## **Product Options**

| Colour: | Anthracite grey / Anthracite grey |
|---------|-----------------------------------|
|         | Light grey / Anthracite grey      |
|         | Light grey / Gentian blue         |
|         | Light grey / Light grey           |
|         | Light grey / Crimson red          |