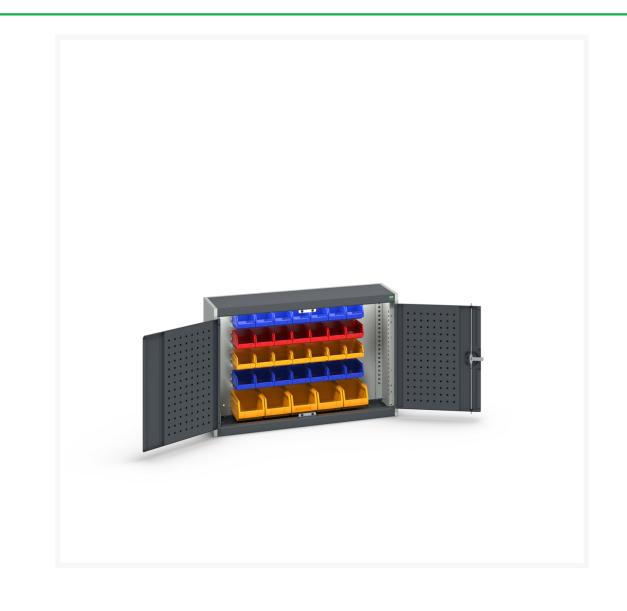

#### **Short Description**

cubio cupboard with louvre backpanel & 33 piece bin kit WxDxH: 1050x325x700mm

### **Additional Information**

| Door type             | Perfo         |
|-----------------------|---------------|
| Width                 | 1050          |
| Depth                 | 325           |
| Height                | 700           |
| Customs tariff number | 94032080      |
| Product material      | Sheet steel   |
| Product surface       | Powder coated |