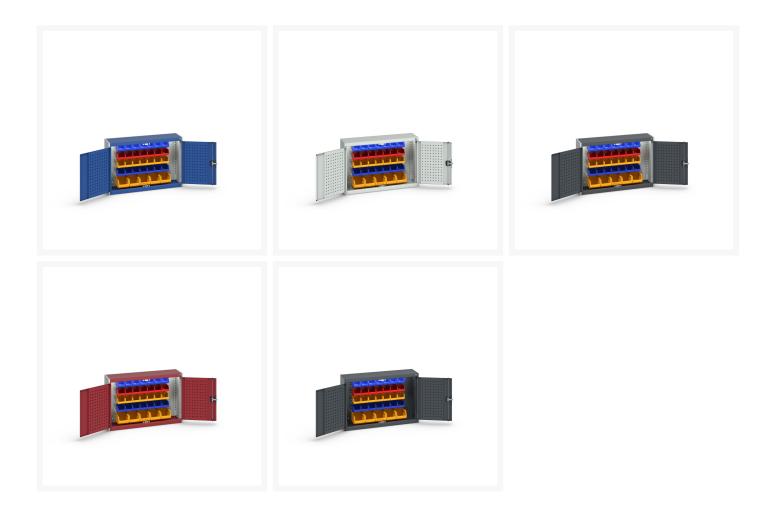

## **Product Options**

| Colour: | Anthracite grey / Anthracite grey |
|---------|-----------------------------------|
|         | Light grey / Anthracite grey      |
|         | Light grey / Gentian blue         |
|         | Light grey / Light grey           |
|         | Light grey / Crimson red          |