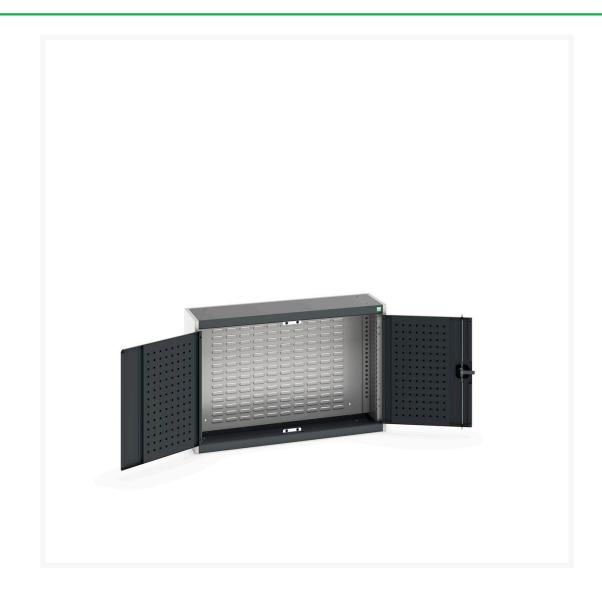

# 40031056. - cubio cupboard

#### **Short Description**

cubio cupboard with louvre backpanel WxDxH: 1050x325x700mm

### **Additional Information**

| Door type             | Perfo         |
|-----------------------|---------------|
| Rear panel            | louvre        |
| Width                 | 1050          |
| Depth                 | 325           |
| Height                | 700           |
| Customs tariff number | 94032080      |
| Product material      | Sheet steel   |
| Product surface       | Powder coated |