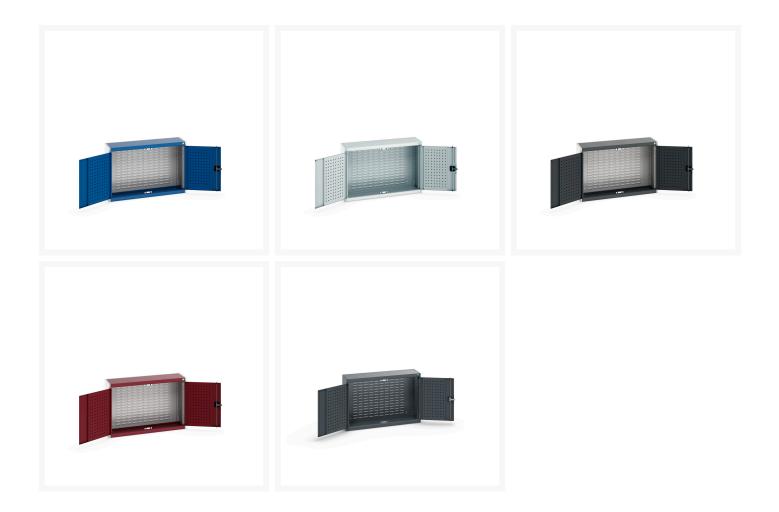

## **Product Options**

| Colour: | Anthracite grey / Anthracite grey |
|---------|-----------------------------------|
|         | Light grey / Anthracite grey      |
|         | Light grey / Gentian blue         |
|         | Light grey / Light grey           |
|         | Light grey / Crimson red          |