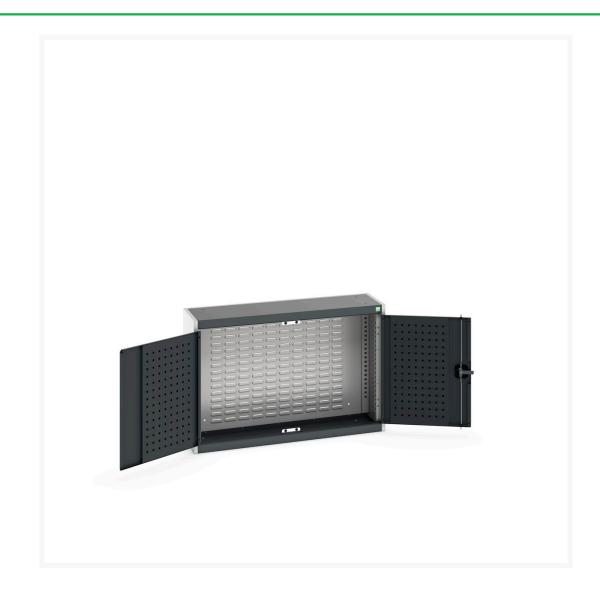

# 40031056. - cubio cupboard

#### **Short Description**

cubio cupboard with louvre backpanel WxDxH: 1050x325x700mm

### **Additional Information**

| Door type             | Perfo         |
|-----------------------|---------------|
| Rear panel            | louvre        |
| Width                 | 1050          |
| Depth                 | 325           |
| Height                | 700           |
| Customs tariff number | 94032080      |
| Product material      | Sheet steel   |
| Product surface       | Powder coated |