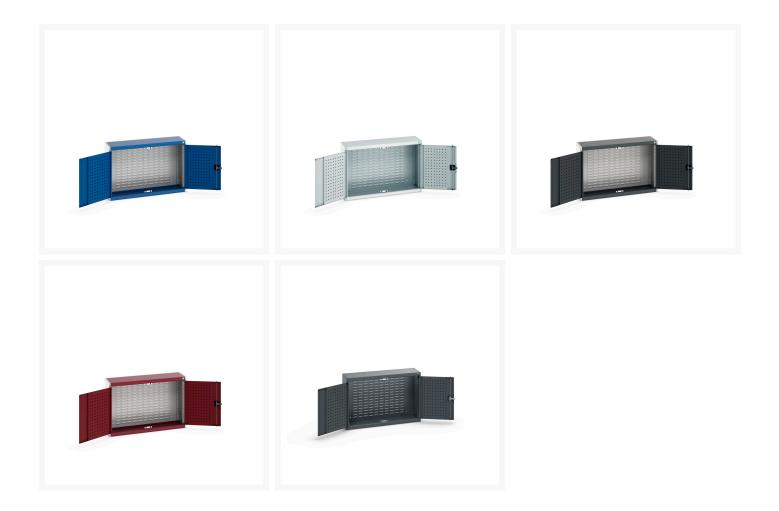

## **Product Options**

| Colour: | Anthracite grey / Anthracite grey |
|---------|-----------------------------------|
|         | Light grey / Anthracite grey      |
|         | Light grey / Gentian blue         |
|         | Light grey / Light grey           |
|         | Light grey / Crimson red          |