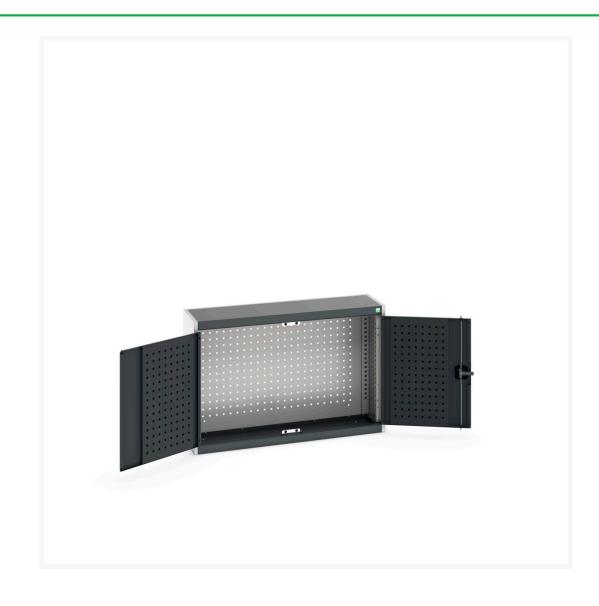

#### **Short Description**

cubio cupboard with perfo backpanel WxDxH: 1050x325x700mm

### **Additional Information**

| Door type             | Perfo         |
|-----------------------|---------------|
| Rear panel            | perfo         |
| Width                 | 1050          |
| Depth                 | 325           |
| Height                | 700           |
| Customs tariff number | 94032080      |
| Product material      | Sheet steel   |
| Product surface       | Powder coated |