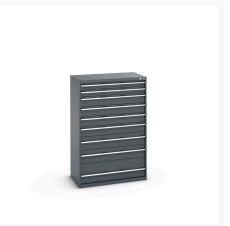

### **Short Description**

cubio drawer cabinet with 9 drawers (200kg) WxDxH: 1050x650x1600mm

### **Additional Information**

| Drawer load capacity         | 200 kg                |
|------------------------------|-----------------------|
| Drawer height 1              | 100mm                 |
| Drawer 1 Internal Dimensions | 925mm x 525mm x 80mm  |
| Drawer height 2              | 100mm                 |
| Drawer 2 Internal Dimensions | 925mm x 525mm x 80mm  |
| Drawer height 3              | 150mm                 |
| Drawer 3 Internal Dimensions | 925mm x 525mm x 130mm |
| Drawer height 4              | 150mm                 |
| Drawer 4 Internal Dimensions | 925mm x 525mm x 130mm |
| Drawer height 5              | 150mm                 |
| Drawer 5 Internal Dimensions | 925mm x 525mm x 130mm |
| Drawer height 6              | 150mm                 |
| Drawer 6 Internal Dimensions | 925mm x 525mm x 130mm |
| Drawer height 7              | 200mm                 |
| Drawer 7 Internal Dimensions | 925mm x 525mm x 180mm |
| Drawer height 8              | 200mm                 |
| Drawer 8 Internal Dimensions | 925mm x 525mm x 180mm |
| Drawer height 9              | 300mm                 |
| Drawer 9 Internal Dimensions | 925mm x 525mm x 280mm |
| Width                        | 1050                  |
| Depth                        | 650                   |
| Height                       | 1600                  |
| Customs tariff number        | 94032080              |
| Product material             | Sheet steel           |
| Product surface              | Powder coated         |
|                              |                       |

# **Product Options**

| Colour: | Anthracite grey / Anthracite grey |
|---------|-----------------------------------|
|         | Light grey / Anthracite grey      |
|         | Light grey / Gentian blue         |
|         | Light grey / Light grey           |
|         | Light grey / Crimson red          |