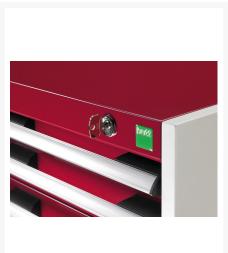

# **Product Options**

| Colour: | Anthracite grey / Anthracite grey |
|---------|-----------------------------------|
|         | Light grey / Anthracite grey      |
|         | Light grey / Gentian blue         |
|         | Light grey / Light grey           |
|         | Light grey / Crimson red          |