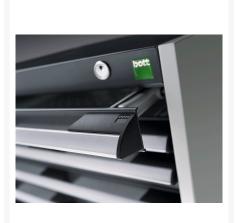

## 40021044. - cubio drawer cabinet

### **Short Description**

cubio drawer cabinet with 9 drawers (200kg) WxDxH: 1050x650x1600mm

### **Product Images**