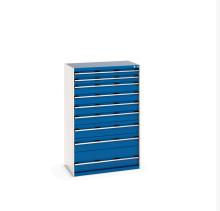

### **Short Description**

cubio drawer cabinet with 9 drawers (200kg) WxDxH: 1050x650x1600mm

### **Additional Information**

| Drawer load capacity         | 200 kg                |
|------------------------------|-----------------------|
| Drawer height 1              | 100mm                 |
| Drawer 1 Internal Dimensions | 925mm x 525mm x 80mm  |
| Drawer height 2              | 100mm                 |
| Drawer 2 Internal Dimensions | 925mm x 525mm x 80mm  |
| Drawer height 3              | 150mm                 |
| Drawer 3 Internal Dimensions | 925mm x 525mm x 130mm |
| Drawer height 4              | 150mm                 |
| Drawer 4 Internal Dimensions | 925mm x 525mm x 130mm |
| Drawer height 5              | 150mm                 |
| Drawer 5 Internal Dimensions | 925mm x 525mm x 130mm |
| Drawer height 6              | 150mm                 |
| Drawer 6 Internal Dimensions | 925mm x 525mm x 130mm |
| Drawer height 7              | 200mm                 |
| Drawer 7 Internal Dimensions | 925mm x 525mm x 180mm |
| Drawer height 8              | 200mm                 |
| Drawer 8 Internal Dimensions | 925mm x 525mm x 180mm |
| Drawer height 9              | 300mm                 |
| Drawer 9 Internal Dimensions | 925mm x 525mm x 280mm |
| Width                        | 1050                  |
| Depth                        | 650                   |
| Height                       | 1600                  |
| Customs tariff number        | 94032080              |
| Product material             | Sheet steel           |
| Product surface              | Powder coated         |
|                              |                       |

# **Product Options**

| Colour: | Anthracite grey / Anthracite grey |
|---------|-----------------------------------|
|         | Light grey / Anthracite grey      |
|         | Light grey / Gentian blue         |
|         | Light grey / Light grey           |
|         | Light grey / Crimson red          |