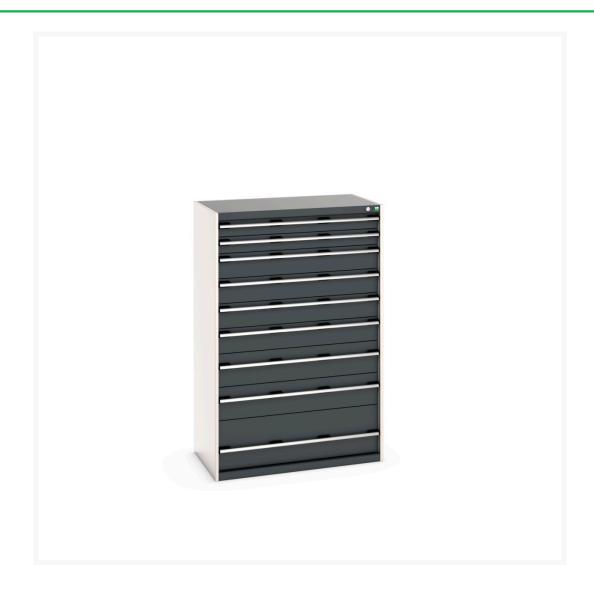

### **Short Description**

cubio drawer cabinet with 9 drawers (200kg) WxDxH: 1050x650x1600mm

### **Additional Information**

| Drawer load capacity         | 200 kg                |
|------------------------------|-----------------------|
| Drawer height 1              | 100mm                 |
| Drawer 1 Internal Dimensions | 925mm x 525mm x 80mm  |
| Drawer height 2              | 100mm                 |
| Drawer 2 Internal Dimensions | 925mm x 525mm x 80mm  |
| Drawer height 3              | 150mm                 |
| Drawer 3 Internal Dimensions | 925mm x 525mm x 130mm |
| Drawer height 4              | 150mm                 |
| Drawer 4 Internal Dimensions | 925mm x 525mm x 130mm |
| Drawer height 5              | 150mm                 |
| Drawer 5 Internal Dimensions | 925mm x 525mm x 130mm |
| Drawer height 6              | 150mm                 |
| Drawer 6 Internal Dimensions | 925mm x 525mm x 130mm |
| Drawer height 7              | 200mm                 |
| Drawer 7 Internal Dimensions | 925mm x 525mm x 180mm |
| Drawer height 8              | 200mm                 |
| Drawer 8 Internal Dimensions | 925mm x 525mm x 180mm |
| Drawer height 9              | 300mm                 |
| Drawer 9 Internal Dimensions | 925mm x 525mm x 280mm |
| Width                        | 1050                  |
| Depth                        | 650                   |
| Height                       | 1600                  |
| Customs tariff number        | 94032080              |
| Product material             | Sheet steel           |
| Product surface              | Powder coated         |
|                              |                       |