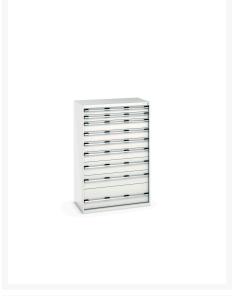

## 40021044. - cubio drawer cabinet

### **Short Description**

cubio drawer cabinet with 9 drawers (200kg) WxDxH: 1050x650x1600mm

### **Product Images**

# **Product Options**

| Colour: | Anthracite grey / Anthracite grey |
|---------|-----------------------------------|
|         | Light grey / Anthracite grey      |
|         | Light grey / Gentian blue         |
|         | Light grey / Light grey           |
|         | Light grey / Crimson red          |