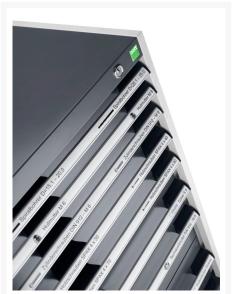

## 40021044. - cubio drawer cabinet

### **Short Description**

cubio drawer cabinet with 9 drawers (200kg) WxDxH: 1050x650x1600mm

### **Product Images**