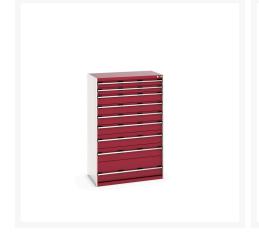

## 40021044. - cubio drawer cabinet

### **Short Description**

cubio drawer cabinet with 9 drawers (200kg) WxDxH: 1050x650x1600mm

### **Product Images**

# **Product Options**

| Colour: | Anthracite grey / Anthracite grey |
|---------|-----------------------------------|
|         | Light grey / Anthracite grey      |
|         | Light grey / Gentian blue         |
|         | Light grey / Light grey           |
|         | Light grey / Crimson red          |