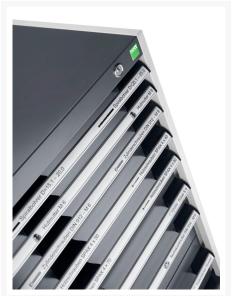

### **Short Description**

cubio drawer cabinet with 9 drawers (200kg) WxDxH: 1050x650x1600mm

### **Product Images**