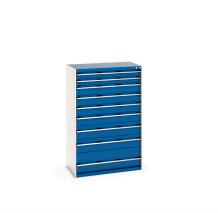

### **Short Description**

cubio drawer cabinet with 9 drawers (200kg) WxDxH: 1050x650x1600mm

### **Additional Information**

| Drawer load capacity         | 200 kg                |
|------------------------------|-----------------------|
| Drawer height 1              | 100mm                 |
| Drawer 1 Internal Dimensions | 925mm x 525mm x 80mm  |
| Drawer height 2              | 100mm                 |
| Drawer 2 Internal Dimensions | 925mm x 525mm x 80mm  |
| Drawer height 3              | 150mm                 |
| Drawer 3 Internal Dimensions | 925mm x 525mm x 130mm |
| Drawer height 4              | 150mm                 |
| Drawer 4 Internal Dimensions | 925mm x 525mm x 130mm |
| Drawer height 5              | 150mm                 |
| Drawer 5 Internal Dimensions | 925mm x 525mm x 130mm |
| Drawer height 6              | 150mm                 |
| Drawer 6 Internal Dimensions | 925mm x 525mm x 130mm |
| Drawer height 7              | 200mm                 |
| Drawer 7 Internal Dimensions | 925mm x 525mm x 180mm |
| Drawer height 8              | 200mm                 |
| Drawer 8 Internal Dimensions | 925mm x 525mm x 180mm |
| Drawer height 9              | 300mm                 |
| Drawer 9 Internal Dimensions | 925mm x 525mm x 280mm |
| Width                        | 1050                  |
| Depth                        | 650                   |
| Height                       | 1600                  |
| Customs tariff number        | 94032080              |
| Product material             | Sheet steel           |
| Product surface              | Powder coated         |
|                              |                       |