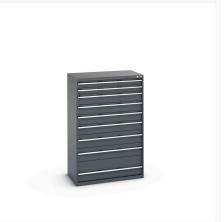

### **Short Description**

cubio drawer cabinet with 9 drawers (200kg) WxDxH: 1050x650x1600mm

### **Additional Information**

| Drawer load capacity         | 200 kg                |
|------------------------------|-----------------------|
| Drawer height 1              | 100mm                 |
| Drawer 1 Internal Dimensions | 925mm x 525mm x 80mm  |
| Drawer height 2              | 100mm                 |
| Drawer 2 Internal Dimensions | 925mm x 525mm x 80mm  |
| Drawer height 3              | 150mm                 |
| Drawer 3 Internal Dimensions | 925mm x 525mm x 130mm |
| Drawer height 4              | 150mm                 |
| Drawer 4 Internal Dimensions | 925mm x 525mm x 130mm |
| Drawer height 5              | 150mm                 |
| Drawer 5 Internal Dimensions | 925mm x 525mm x 130mm |
| Drawer height 6              | 150mm                 |
| Drawer 6 Internal Dimensions | 925mm x 525mm x 130mm |
| Drawer height 7              | 200mm                 |
| Drawer 7 Internal Dimensions | 925mm x 525mm x 180mm |
| Drawer height 8              | 200mm                 |
| Drawer 8 Internal Dimensions | 925mm x 525mm x 180mm |
| Drawer height 9              | 300mm                 |
| Drawer 9 Internal Dimensions | 925mm x 525mm x 280mm |
| Width                        | 1050                  |
| Depth                        | 650                   |
| Height                       | 1600                  |
| Customs tariff number        | 94032080              |
| Product material             | Sheet steel           |
| Product surface              | Powder coated         |
|                              |                       |