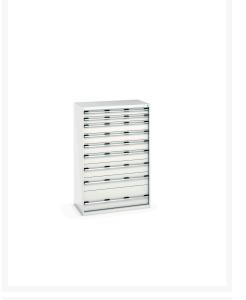

### **Product Images**

# **Product Options**

| Colour: | Anthracite grey / Anthracite grey |
|---------|-----------------------------------|
|         | Light grey / Anthracite grey      |
|         | Light grey / Gentian blue         |
|         | Light grey / Light grey           |
|         | Light grey / Crimson red          |