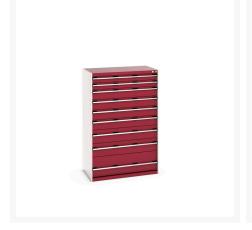

### **Product Images**

# **Product Options**

| Colour: | Anthracite grey / Anthracite grey |
|---------|-----------------------------------|
|         | Light grey / Anthracite grey      |
|         | Light grey / Gentian blue         |
|         | Light grey / Light grey           |
|         | Light grey / Crimson red          |