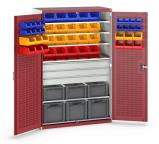

#### **Short Description**

cubio cupboard louvre door 6 shelves 48 bins 6 eurobox WxDxH: 1300x650x2000mm

## **Product Options**

| Colour: | Anthracite grey / Anthracite grey |
|---------|-----------------------------------|
|         | Light grey / Anthracite grey      |
|         | Light grey / Gentian blue         |
|         | Light grey / Light grey           |
|         | Light grey / Crimson red          |