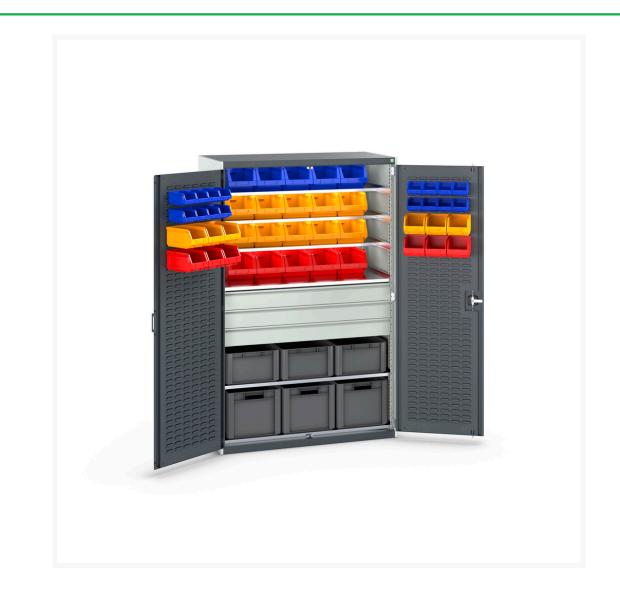

#### **Short Description**

cubio cupboard louvre door 6 shelves 48 bins 6 eurobox WxDxH: 1300x650x2000mm

### **Additional Information**

| Drawer type           | Internal      |
|-----------------------|---------------|
| Door type             | Louvre        |
| Door height 1         | 1925 mm       |
| Width                 | 1300          |
| Depth                 | 650           |
| Height                | 2000          |
| Customs tariff number | 94032080      |
| Product material      | Sheet steel   |
| Product surface       | Powder coated |