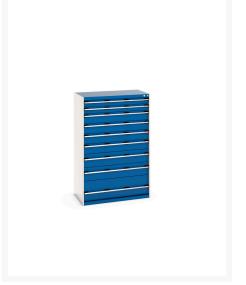

### **Short Description**

cubio drawer cabinet with 9 drawers WxDxH: 1050x650x1600mm

### **Product Images**

### **Additional Information**

| Drawer load capacity         | 75 kg                 |
|------------------------------|-----------------------|
| Drawer height 1              | 100mm                 |
| Drawer 1 Internal Dimensions | 925mm x 525mm x 80mm  |
| Drawer height 2              | 100mm                 |
| Drawer 2 Internal Dimensions | 925mm x 525mm x 80mm  |
| Drawer height 3              | 150mm                 |
| Drawer 3 Internal Dimensions | 925mm x 525mm x 130mm |
| Drawer height 4              | 150mm                 |
| Drawer 4 Internal Dimensions | 925mm x 525mm x 130mm |
| Drawer height 5              | 150mm                 |
| Drawer 5 Internal Dimensions | 925mm x 525mm x 130mm |
| Drawer height 6              | 150mm                 |
| Drawer 6 Internal Dimensions | 925mm x 525mm x 130mm |
| Drawer height 7              | 200mm                 |
| Drawer 7 Internal Dimensions | 925mm x 525mm x 180mm |
| Drawer height 8              | 200mm                 |
| Drawer 8 Internal Dimensions | 925mm x 525mm x 180mm |
| Drawer height 9              | 300mm                 |
| Drawer 9 Internal Dimensions | 925mm x 525mm x 280mm |
| Width                        | 1050                  |
| Depth                        | 650                   |
| Height                       | 1600                  |
| Customs tariff number        | 94032080              |
| Product material             | Sheet steel           |
| Product surface              | Powder coated         |
|                              |                       |