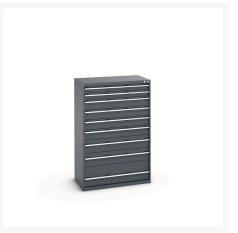

## 40021043. - cubio drawer cabinet

### **Short Description**

cubio drawer cabinet with 9 drawers WxDxH: 1050x650x1600mm

### **Product Images**

# **Product Options**

| Colour: | Anthracite grey / Anthracite grey |
|---------|-----------------------------------|
|         | Light grey / Anthracite grey      |
|         | Light grey / Gentian blue         |
|         | Light grey / Light grey           |
|         | Light grey / Crimson red          |