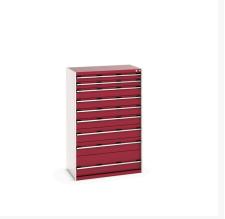

## 40021043. - cubio drawer cabinet

### **Short Description**

cubio drawer cabinet with 9 drawers WxDxH: 1050x650x1600mm

### **Product Images**

# **Product Options**

| Colour: | Anthracite grey / Anthracite grey |
|---------|-----------------------------------|
|         | Light grey / Anthracite grey      |
|         | Light grey / Gentian blue         |
|         | Light grey / Light grey           |
|         | Light grey / Crimson red          |