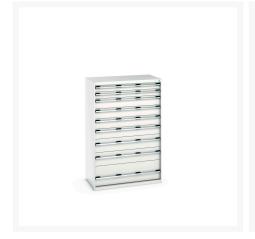

## 40021043. - cubio drawer cabinet

### **Short Description**

cubio drawer cabinet with 9 drawers WxDxH: 1050x650x1600mm

### **Product Images**





















### **Additional Information**

| Drawer load capacity         | 75 kg                 |
|------------------------------|-----------------------|
| Drawer height 1              | 100mm                 |
| Drawer 1 Internal Dimensions | 925mm x 525mm x 80mm  |
| Drawer height 2              | 100mm                 |
| Drawer 2 Internal Dimensions | 925mm x 525mm x 80mm  |
| Drawer height 3              | 150mm                 |
| Drawer 3 Internal Dimensions | 925mm x 525mm x 130mm |
| Drawer height 4              | 150mm                 |
| Drawer 4 Internal Dimensions | 925mm x 525mm x 130mm |
| Drawer height 5              | 150mm                 |
| Drawer 5 Internal Dimensions | 925mm x 525mm x 130mm |
| Drawer height 6              | 150mm                 |
| Drawer 6 Internal D