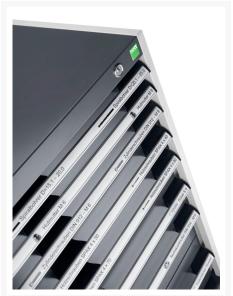

## 40021043. - cubio drawer cabinet

### **Short Description**

cubio drawer cabinet with 9 drawers WxDxH: 1050x650x1600mm

### **Product Images**





















### **Additional Information**

| Drawer load capacity         | 75 kg                 |
|------------------------------|-----------------------|
| Drawer height 1              | 100mm                 |
| Drawer 1 Internal Dimensions | 925mm x 525mm x 80mm  |
| Drawer height 2              | 100mm                 |
| Drawer 2 Internal Dimensions | 925mm x 525mm x 80mm  |
| Drawer height 3              | 150mm                 |
| Drawer 3 Internal Dimensions | 925mm x 525mm x 130mm |
| Drawer height 4              | 150mm                 |
| Drawer 4 Internal Dimensions | 925mm x 525mm x 130mm |
| Drawer height 5              | 150mm                 |
| Drawer 5 Internal Dimensions | 925mm x 525mm x 130mm |
| Drawer height 6              | 150mm                 |
| Drawer 6 Inte