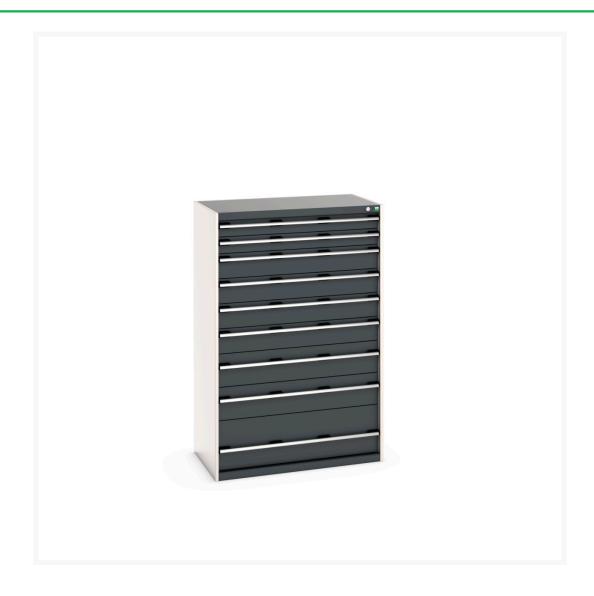

### **Short Description**

cubio drawer cabinet with 9 drawers WxDxH: 1050x650x1600mm

### **Additional Information**

| Drawer load capacity         | 75 kg                 |
|------------------------------|-----------------------|
| Drawer height 1              | 100mm                 |
| Drawer 1 Internal Dimensions | 925mm x 525mm x 80mm  |
| Drawer height 2              | 100mm                 |
| Drawer 2 Internal Dimensions | 925mm x 525mm x 80mm  |
| Drawer height 3              | 150mm                 |
| Drawer 3 Internal Dimensions | 925mm x 525mm x 130mm |
| Drawer height 4              | 150mm                 |
| Drawer 4 Internal Dimensions | 925mm x 525mm x 130mm |
| Drawer height 5              | 150mm                 |
| Drawer 5 Internal Dimensions | 925mm x 525mm x 130mm |
| Drawer height 6              | 150mm                 |
| Drawer 6 Internal Dimensions | 925mm x 525mm x 130mm |
| Drawer height 7              | 200mm                 |
| Drawer 7 Internal Dimensions | 925mm x 525mm x 180mm |
| Drawer height 8              | 200mm                 |
| Drawer 8 Internal Dimensions | 925mm x 525mm x 180mm |
| Drawer height 9              | 300mm                 |
| Drawer 9 Internal Dimensions | 925mm x 525mm x 280mm |
| Width                        | 1050                  |
| Depth                        | 650                   |
| Height                       | 1600                  |
| Customs tariff number        | 94032080              |
| Product material             | Sheet steel           |
| Product surface              | Powder coated         |
|                              |                       |