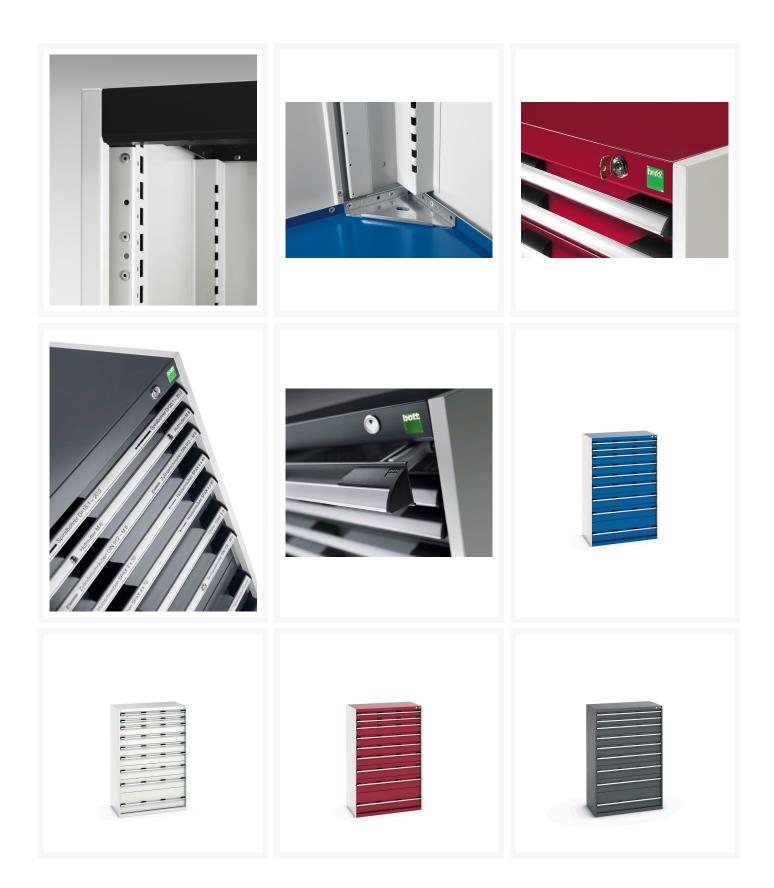

#### **Product Images**

## **Product Options**

| Colour: | Anthracite grey / Anthracite grey |
|---------|-----------------------------------|
|         | Light grey / Anthracite grey      |
|         | Light grey / Gentian blue         |
|         | Light grey / Light grey           |
|         | Light grey / Crimson red          |