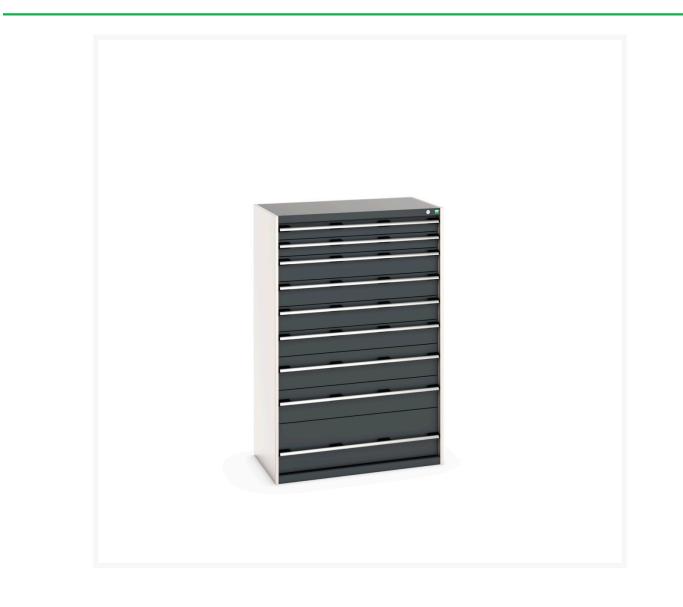

#### **Short Description**

cubio drawer cabinet with 9 drawers WxDxH: 1050x650x1600mm

### **Additional Information**

| Drawer load capacity         | 75 kg                 |
|------------------------------|-----------------------|
| Drawer height 1              | 100mm                 |
| Drawer 1 Internal Dimensions | 925mm x 525mm x 80mm  |
| Drawer height 2              | 100mm                 |
| Drawer 2 Internal Dimensions | 925mm x 525mm x 80mm  |
| Drawer height 3              | 150mm                 |
| Drawer 3 Internal Dimensions | 925mm x 525mm x 130mm |
| Drawer height 4              | 150mm                 |
| Drawer 4 Internal Dimensions | 925mm x 525mm x 130mm |
| Drawer height 5              | 150mm                 |
| Drawer 5 Internal Dimensions | 925mm x 525mm x 130mm |
| Drawer height 6              | 150mm                 |
| Drawer 6 Internal Dimensions | 925mm x 525mm x 130mm |
| Drawer height 7              | 200mm                 |
| Drawer 7 Internal Dimensions | 925mm x 525mm x 180mm |
| Drawer height 8              | 200mm                 |
| Drawer 8 Internal Dimensions | 925mm x 525mm x 180mm |
| Drawer height 9              | 300mm                 |
| Drawer 9 Internal Dimensions | 925mm x 525mm x 280mm |
| Width                        | 1050                  |
| Depth                        | 650                   |
| Height                       | 1600                  |
| Customs tariff number        | 94032080              |
| Product material             | Sheet steel           |
| Product surface              | Powder coated         |
|                              |                       |