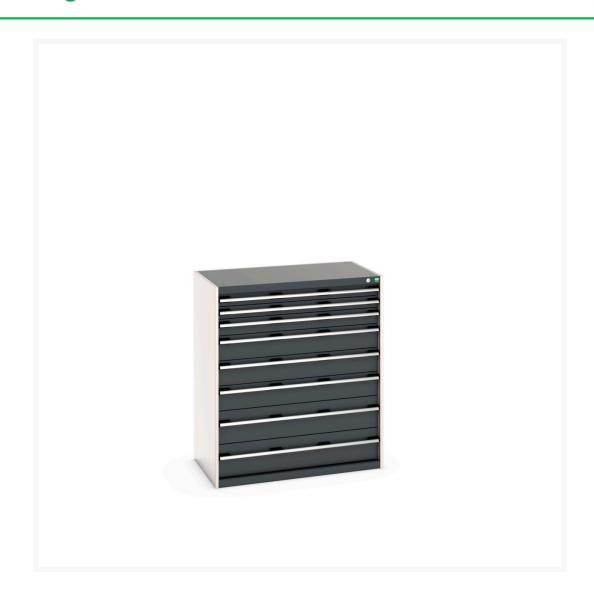

## 40021039. - cubio drawer cabinet

### **Short Description**

cubio drawer cabinet with 8 drawers WxDxH: 1050x650x1200mm

### **Additional Information**

| Drawer load capacity         | 75 kg                 |
|------------------------------|-----------------------|
| Drawer height 1              | 75mm                  |
| Drawer 1 Internal Dimensions | 925mm x 525mm x 55mm  |
| Drawer height 2              | 75mm                  |
| Drawer 2 Internal Dimensions | 925mm x 525mm x 55mm  |
| Drawer height 3              | 100mm                 |
| Drawer 3 Internal Dimensions | 925mm x 525mm x 80mm  |
| Drawer height 4              | 150mm                 |
| Drawer 4 Internal Dimensions | 925mm x 525mm x 130mm |
| Drawer height 5              | 150mm                 |
| Drawer 5 Internal Dimensions | 925mm x 525mm x 130mm |
| Drawer height 6              | 150mm                 |
| Drawer 6 Internal Dimensions | 925mm x 525mm x 130mm |
| Drawer height 7              | 200mm                 |
| Drawer 7 Internal Dimensions | 925mm x 525mm x 180mm |
| Drawer height 8              | 200mm                 |
| Drawer 8 Internal Dimensions | 925mm x 525mm x 180mm |
| Width                        | 1050                  |
| Depth                        | 650                   |
| Height                       | 1200                  |
| Customs tariff number        | 94032080              |
| Product material             | Sheet steel           |
| Product surface              | Powder coated         |
|                              |                       |