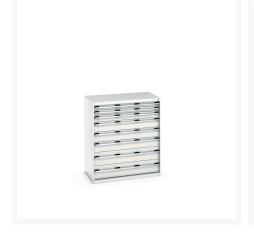

### **Short Description**

cubio drawer cabinet with 8 drawers WxDxH: 1050x650x1200mm

### **Additional Information**

| Drawer load capacity         | 75 kg                 |
|------------------------------|-----------------------|
| Drawer height 1              | 75mm                  |
| Drawer 1 Internal Dimensions | 925mm x 525mm x 55mm  |
| Drawer height 2              | 75mm                  |
| Drawer 2 Internal Dimensions | 925mm x 525mm x 55mm  |
| Drawer height 3              | 100mm                 |
| Drawer 3 Internal Dimensions | 925mm x 525mm x 80mm  |
| Drawer height 4              | 150mm                 |
| Drawer 4 Internal Dimensions | 925mm x 525mm x 130mm |
| Drawer height 5              | 150mm                 |
| Drawer 5 Internal Dimensions | 925mm x 525mm x 130mm |
| Drawer height 6              | 150mm                 |
| Drawer 6 Internal Dimensions | 925mm x 525mm x 130mm |
| Drawer height 7              | 200mm                 |
| Drawer 7 Internal Dimensions | 925mm x 525mm x 180mm |
| Drawer height 8              | 200mm                 |
| Drawer 8 Internal Dimensions | 925mm x 525mm x 180mm |
| Width                        | 1050                  |
| Depth                        | 650                   |
| Height                       | 1200                  |
| Customs tariff number        | 94032080              |
| Product material             | Sheet steel           |
| Product surface              | Powder coated         |
|                              |                       |

# **Product Options**

| Colour: | Anthracite grey / Anthracite grey |
|---------|-----------------------------------|
|         | Light grey / Anthracite grey      |
|         | Light grey / Gentian blue         |
|         | Light grey / Light grey           |
|         | Light grey / Crimson red          |