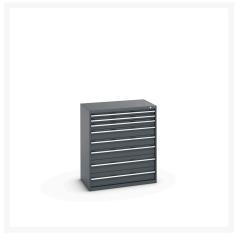

## 40021039. - cubio drawer cabinet

### **Short Description**

cubio drawer cabinet with 8 drawers WxDxH: 1050x650x1200mm

### **Additional Information**

| Drawer load capacity         | 75 kg                 |
|------------------------------|-----------------------|
| Drawer height 1              | 75mm                  |
| Drawer 1 Internal Dimensions | 925mm x 525mm x 55mm  |
| Drawer height 2              | 75mm                  |
| Drawer 2 Internal Dimensions | 925mm x 525mm x 55mm  |
| Drawer height 3              | 100mm                 |
| Drawer 3 Internal Dimensions | 925mm x 525mm x 80mm  |
| Drawer height 4              | 150mm                 |
| Drawer 4 Internal Dimensions | 925mm x 525mm x 130mm |
| Drawer height 5              | 150mm                 |
| Drawer 5 Internal Dimensions | 925mm x 525mm x 130mm |
| Drawer height 6              | 150mm                 |
| Drawer 6 Internal Dimensions | 925mm x 525mm x 130mm |
| Drawer height 7              | 200mm                 |
| Drawer 7 Internal Dimensions | 925mm x 525mm x 180mm |
| Drawer height 8              | 200mm                 |
| Drawer 8 Internal Dimensions | 925mm x 525mm x 180mm |
| Width                        | 1050                  |
| Depth                        | 650                   |
| Height                       | 1200                  |
| Customs tariff number        | 94032080              |
| Product material             | Sheet steel           |
| Product surface              | Powder coated         |
|                              |                       |

# **Product Options**

| Colour: | Anthracite grey / Anthracite grey |
|---------|-----------------------------------|
|         | Light grey / Anthracite grey      |
|         | Light grey / Gentian blue         |
|         | Light grey / Light grey           |
|         | Light grey / Crimson red          |