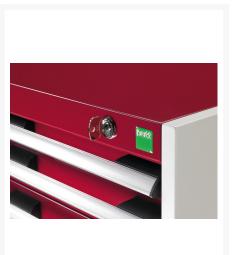

# **Product Options**

| Colour: | Anthracite grey / Anthracite grey |
|---------|-----------------------------------|
|         | Light grey / Anthracite grey      |
|         | Light grey / Gentian blue         |
|         | Light grey / Light grey           |
|         | Light grey / Crimson red          |