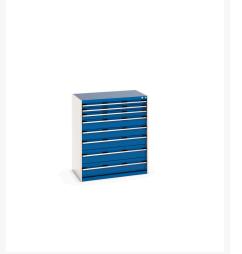

### **Short Description**

cubio drawer cabinet with 8 drawers WxDxH: 1050x650x1200mm

### **Additional Information**

| Drawer load capacity         | 75 kg                 |
|------------------------------|-----------------------|
| Drawer height 1              | 75mm                  |
| Drawer 1 Internal Dimensions | 925mm x 525mm x 55mm  |
| Drawer height 2              | 75mm                  |
| Drawer 2 Internal Dimensions | 925mm x 525mm x 55mm  |
| Drawer height 3              | 100mm                 |
| Drawer 3 Internal Dimensions | 925mm x 525mm x 80mm  |
| Drawer height 4              | 150mm                 |
| Drawer 4 Internal Dimensions | 925mm x 525mm x 130mm |
| Drawer height 5              | 150mm                 |
| Drawer 5 Internal Dimensions | 925mm x 525mm x 130mm |
| Drawer height 6              | 150mm                 |
| Drawer 6 Internal Dimensions | 925mm x 525mm x 130mm |
| Drawer height 7              | 200mm                 |
| Drawer 7 Internal Dimensions | 925mm x 525mm x 180mm |
| Drawer height 8              | 200mm                 |
| Drawer 8 Internal Dimensions | 925mm x 525mm x 180mm |
| Width                        | 1050                  |
| Depth                        | 650                   |
| Height                       | 1200                  |
| Customs tariff number        | 94032080              |
| Product material             | Sheet steel           |
| Product surface              | Powder coated         |
|                              |                       |

# **Product Options**

| Colour: | Anthracite grey / Anthracite grey |
|---------|-----------------------------------|
|         | Light grey / Anthracite grey      |
|         | Light grey / Gentian blue         |
|         | Light grey / Light grey           |
|         | Light grey / Crimson red          |