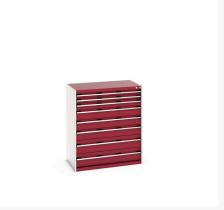

## 40021039. - cubio drawer cabinet

### **Short Description**

cubio drawer cabinet with 8 drawers WxDxH: 1050x650x1200mm

### **Additional Information**

| Drawer load capacity         | 75 kg                 |
|------------------------------|-----------------------|
| Drawer height 1              | 75mm                  |
| Drawer 1 Internal Dimensions | 925mm x 525mm x 55mm  |
| Drawer height 2              | 75mm                  |
| Drawer 2 Internal Dimensions | 925mm x 525mm x 55mm  |
| Drawer height 3              | 100mm                 |
| Drawer 3 Internal Dimensions | 925mm x 525mm x 80mm  |
| Drawer height 4              | 150mm                 |
| Drawer 4 Internal Dimensions | 925mm x 525mm x 130mm |
| Drawer height 5              | 150mm                 |
| Drawer 5 Internal Dimensions | 925mm x 525mm x 130mm |
| Drawer height 6              | 150mm                 |
| Drawer 6 Internal Dimensions | 925mm x 525mm x 130mm |
| Drawer height 7              | 200mm                 |
| Drawer 7 Internal Dimensions | 925mm x 525mm x 180mm |
| Drawer height 8              | 200mm                 |
| Drawer 8 Internal Dimensions | 925mm x 525mm x 180mm |
| Width                        | 1050                  |
| Depth                        | 650                   |
| Height                       | 1200                  |
| Customs tariff number        | 94032080              |
| Product material             | Sheet steel           |
| Product surface              | Powder coated         |
|                              |                       |

# **Product Options**

| Colour: | Anthracite grey / Anthracite grey |
|---------|-----------------------------------|
|         | Light grey / Anthracite grey      |
|         | Light grey / Gentian blue         |
|         | Light grey / Light grey           |
|         | Light grey / Crimson red          |