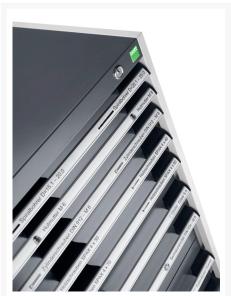

### **Short Description**

cubio drawer cabinet with 8 drawers WxDxH: 1050x650x1200mm

### **Additional Information**

| Drawer load capacity         | 75 kg                 |
|------------------------------|-----------------------|
| Drawer height 1              | 75mm                  |
| Drawer 1 Internal Dimensions | 925mm x 525mm x 55mm  |
| Drawer height 2              | 75mm                  |
| Drawer 2 Internal Dimensions | 925mm x 525mm x 55mm  |
| Drawer height 3              | 100mm                 |
| Drawer 3 Internal Dimensions | 925mm x 525mm x 80mm  |
| Drawer height 4              | 150mm                 |
| Drawer 4 Internal Dimensions | 925mm x 525mm x 130mm |
| Drawer height 5              | 150mm                 |
| Drawer 5 Internal Dimensions | 925mm x 525mm x 130mm |
| Drawer height 6              | 150mm                 |
| Drawer 6 Internal Dimensions | 925mm x 525mm x 130mm |
| Drawer height 7              | 200mm                 |
| Drawer 7 Internal Dimensions | 925mm x 525mm x 180mm |
| Drawer height 8              | 200mm                 |
| Drawer 8 Internal Dimensions | 925mm x 525mm x 180mm |
| Width                        | 1050                  |
| Depth                        | 650                   |
| Height                       | 1200                  |
| Customs tariff number        | 94032080              |
| Product material             | Sheet steel           |
| Product surface              | Powder coated         |
|                              |                       |