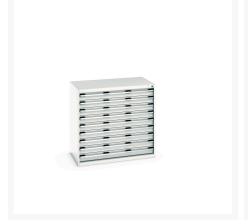

### **Short Description**

cubio drawer cabinet with 9 drawers WxDxH: 1050x650x1000mm

### **Additional Information**

| Drawer load capacity         | 75 kg                |
|------------------------------|----------------------|
| Drawer height 1              | 100mm                |
| Drawer 1 Internal Dimensions | 925mm x 525mm x 80mm |
| Drawer height 2              | 100mm                |
| Drawer 2 Internal Dimensions | 925mm x 525mm x 80mm |
| Drawer height 3              | 100mm                |
| Drawer 3 Internal Dimensions | 925mm x 525mm x 80mm |
| Drawer height 4              | 100mm                |
| Drawer 4 Internal Dimensions | 925mm x 525mm x 80mm |
| Drawer height 5              | 100mm                |
| Drawer 5 Internal Dimensions | 925mm x 525mm x 80mm |
| Drawer height 6              | 100mm                |
| Drawer 6 Internal Dimensions | 925mm x 525mm x 80mm |
| Drawer height 7              | 100mm                |
| Drawer 7 Internal Dimensions | 925mm x 525mm x 80mm |
| Drawer height 8              | 100mm                |
| Drawer 8 Internal Dimensions | 925mm x 525mm x 80mm |
| Drawer height 9              | 100mm                |
| Drawer 9 Internal Dimensions | 925mm x 525mm x 80mm |
| Width                        | 1050                 |
| Depth                        | 650                  |
| Height                       | 1000                 |
| Customs tariff number        | 94032080             |
| Product material             | Sheet steel          |
| Product surface              | Powder coated        |
|                              |                      |

# **Product Options**

| Colour: | Anthracite grey / Anthracite grey |
|---------|-----------------------------------|
|         | Light grey / Anthracite grey      |
|         | Light grey / Gentian blue         |
|         | Light grey / Light grey           |
|         | Light grey / Crimson red          |