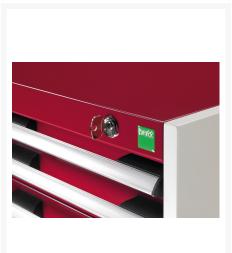

# **Product Options**

| Colour: | Anthracite grey / Anthracite grey |
|---------|-----------------------------------|
|         | Light grey / Anthracite grey      |
|         | Light grey / Gentian blue         |
|         | Light grey / Light grey           |
|         | Light grey / Crimson red          |