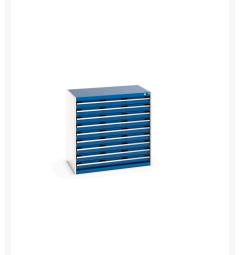

### **Short Description**

cubio drawer cabinet with 9 drawers WxDxH: 1050x650x1000mm

### **Additional Information**

| Drawer load capacity         | 75 kg                |
|------------------------------|----------------------|
| Drawer height 1              | 100mm                |
| Drawer 1 Internal Dimensions | 925mm x 525mm x 80mm |
| Drawer height 2              | 100mm                |
| Drawer 2 Internal Dimensions | 925mm x 525mm x 80mm |
| Drawer height 3              | 100mm                |
| Drawer 3 Internal Dimensions | 925mm x 525mm x 80mm |
| Drawer height 4              | 100mm                |
| Drawer 4 Internal Dimensions | 925mm x 525mm x 80mm |
| Drawer height 5              | 100mm                |
| Drawer 5 Internal Dimensions | 925mm x 525mm x 80mm |
| Drawer height 6              | 100mm                |
| Drawer 6 Internal Dimensions | 925mm x 525mm x 80mm |
| Drawer height 7              | 100mm                |
| Drawer 7 Internal Dimensions | 925mm x 525mm x 80mm |
| Drawer height 8              | 100mm                |
| Drawer 8 Internal Dimensions | 925mm x 525mm x 80mm |
| Drawer height 9              | 100mm                |
| Drawer 9 Internal Dimensions | 925mm x 525mm x 80mm |
| Width                        | 1050                 |
| Depth                        | 650                  |
| Height                       | 1000                 |
| Customs tariff number        | 94032080             |
| Product material             | Sheet steel          |
| Product surface              | Powder coated        |
|                              |                      |

# **Product Options**

| Colour: | Anthracite grey / Anthracite grey |
|---------|-----------------------------------|
|         | Light grey / Anthracite grey      |
|         | Light grey / Gentian blue         |
|         | Light grey / Light grey           |
|         | Light grey / Crimson red          |