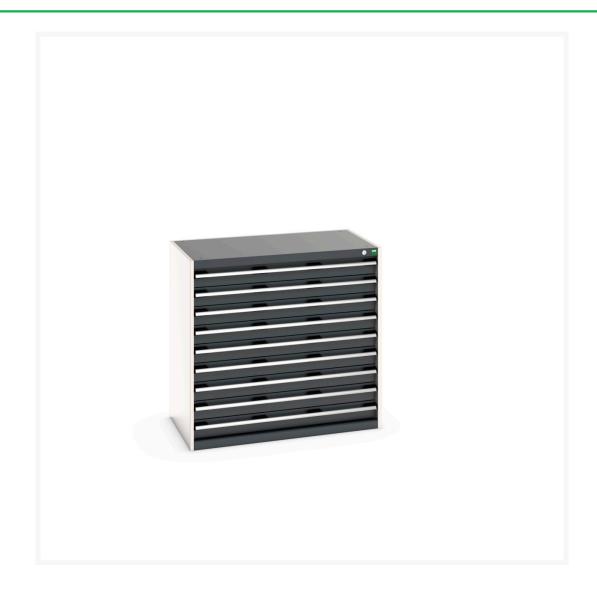

## 40021035. - cubio drawer cabinet

### **Short Description**

cubio drawer cabinet with 9 drawers WxDxH: 1050x650x1000mm

### **Additional Information**

| Drawer load capacity         | 75 kg                |
|------------------------------|----------------------|
| Drawer height 1              | 100mm                |
| Drawer 1 Internal Dimensions | 925mm x 525mm x 80mm |
| Drawer height 2              | 100mm                |
| Drawer 2 Internal Dimensions | 925mm x 525mm x 80mm |
| Drawer height 3              | 100mm                |
| Drawer 3 Internal Dimensions | 925mm x 525mm x 80mm |
| Drawer height 4              | 100mm                |
| Drawer 4 Internal Dimensions | 925mm x 525mm x 80mm |
| Drawer height 5              | 100mm                |
| Drawer 5 Internal Dimensions | 925mm x 525mm x 80mm |
| Drawer height 6              | 100mm                |
| Drawer 6 Internal Dimensions | 925mm x 525mm x 80mm |
| Drawer height 7              | 100mm                |
| Drawer 7 Internal Dimensions | 925mm x 525mm x 80mm |
| Drawer height 8              | 100mm                |
| Drawer 8 Internal Dimensions | 925mm x 525mm x 80mm |
| Drawer height 9              | 100mm                |
| Drawer 9 Internal Dimensions | 925mm x 525mm x 80mm |
| Width                        | 1050                 |
| Depth                        | 650                  |
| Height                       | 1000                 |
| Customs tariff number        | 94032080             |
| Product material             | Sheet steel          |
| Product surface              | Powder coated        |
|                              |                      |