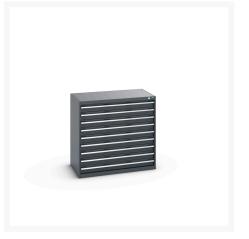

## 40021035. - cubio drawer cabinet

### **Short Description**

cubio drawer cabinet with 9 drawers WxDxH: 1050x650x1000mm

### **Additional Information**

| Drawer load capacity         | 75 kg                |
|------------------------------|----------------------|
| Drawer height 1              | 100mm                |
| Drawer 1 Internal Dimensions | 925mm x 525mm x 80mm |
| Drawer height 2              | 100mm                |
| Drawer 2 Internal Dimensions | 925mm x 525mm x 80mm |
| Drawer height 3              | 100mm                |
| Drawer 3 Internal Dimensions | 925mm x 525mm x 80mm |
| Drawer height 4              | 100mm                |
| Drawer 4 Internal Dimensions | 925mm x 525mm x 80mm |
| Drawer height 5              | 100mm                |
| Drawer 5 Internal Dimensions | 925mm x 525mm x 80mm |
| Drawer height 6              | 100mm                |
| Drawer 6 Internal Dimensions | 925mm x 525mm x 80mm |
| Drawer height 7              | 100mm                |
| Drawer 7 Internal Dimensions | 925mm x 525mm x 80mm |
| Drawer height 8              | 100mm                |
| Drawer 8 Internal Dimensions | 925mm x 525mm x 80mm |
| Drawer height 9              | 100mm                |
| Drawer 9 Internal Dimensions | 925mm x 525mm x 80mm |
| Width                        | 1050                 |
| Depth                        | 650                  |
| Height                       | 1000                 |
| Customs tariff number        | 94032080             |
| Product material             | Sheet steel          |
| Product surface              | Powder coated        |
|                              |                      |

# **Product Options**

| Colour: | Anthracite grey / Anthracite grey |
|---------|-----------------------------------|
|         | Light grey / Anthracite grey      |
|         | Light grey / Gentian blue         |
|         | Light grey / Light grey           |
|         | Light grey / Crimson red          |