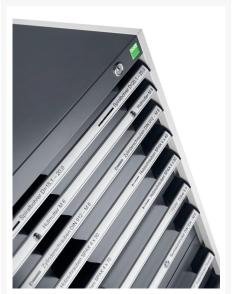

### **Short Description**

cubio drawer cabinet with 9 drawers WxDxH: 1050x650x1000mm

### **Additional Information**

| Drawer load capacity         | 75 kg                |
|------------------------------|----------------------|
| Drawer height 1              | 100mm                |
| Drawer 1 Internal Dimensions | 925mm x 525mm x 80mm |
| Drawer height 2              | 100mm                |
| Drawer 2 Internal Dimensions | 925mm x 525mm x 80mm |
| Drawer height 3              | 100mm                |
| Drawer 3 Internal Dimensions | 925mm x 525mm x 80mm |
| Drawer height 4              | 100mm                |
| Drawer 4 Internal Dimensions | 925mm x 525mm x 80mm |
| Drawer height 5              | 100mm                |
| Drawer 5 Internal Dimensions | 925mm x 525mm x 80mm |
| Drawer height 6              | 100mm                |
| Drawer 6 Internal Dimensions | 925mm x 525mm x 80mm |
| Drawer height 7              | 100mm                |
| Drawer 7 Internal Dimensions | 925mm x 525mm x 80mm |
| Drawer height 8              | 100mm                |
| Drawer 8 Internal Dimensions | 925mm x 525mm x 80mm |
| Drawer height 9              | 100mm                |
| Drawer 9 Internal Dimensions | 925mm x 525mm x 80mm |
| Width                        | 1050                 |
| Depth                        | 650                  |
| Height                       | 1000                 |
| Customs tariff number        | 94032080             |
| Product material             | Sheet steel          |
| Product surface              | Powder coated        |
|                              |                      |