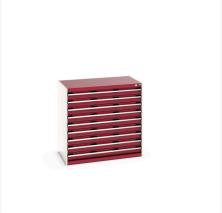

## 40021035. - cubio drawer cabinet

### **Short Description**

cubio drawer cabinet with 9 drawers WxDxH: 1050x650x1000mm

### **Additional Information**

| Drawer load capacity         | 75 kg                |
|------------------------------|----------------------|
| Drawer height 1              | 100mm                |
| Drawer 1 Internal Dimensions | 925mm x 525mm x 80mm |
| Drawer height 2              | 100mm                |
| Drawer 2 Internal Dimensions | 925mm x 525mm x 80mm |
| Drawer height 3              | 100mm                |
| Drawer 3 Internal Dimensions | 925mm x 525mm x 80mm |
| Drawer height 4              | 100mm                |
| Drawer 4 Internal Dimensions | 925mm x 525mm x 80mm |
| Drawer height 5              | 100mm                |
| Drawer 5 Internal Dimensions | 925mm x 525mm x 80mm |
| Drawer height 6              | 100mm                |
| Drawer 6 Internal Dimensions | 925mm x 525mm x 80mm |
| Drawer height 7              | 100mm                |
| Drawer 7 Internal Dimensions | 925mm x 525mm x 80mm |
| Drawer height 8              | 100mm                |
| Drawer 8 Internal Dimensions | 925mm x 525mm x 80mm |
| Drawer height 9              | 100mm                |
| Drawer 9 Internal Dimensions | 925mm x 525mm x 80mm |
| Width                        | 1050                 |
| Depth                        | 650                  |
| Height                       | 1000                 |
| Customs tariff number        | 94032080             |
| Product material             | Sheet steel          |
| Product surface              | Powder coated        |
|                              |                      |

# **Product Options**

| Colour: | Anthracite grey / Anthracite grey |
|---------|-----------------------------------|
|         | Light grey / Anthracite grey      |
|         | Light grey / Gentian blue         |
|         | Light grey / Light grey           |
|         | Light grey / Crimson red          |