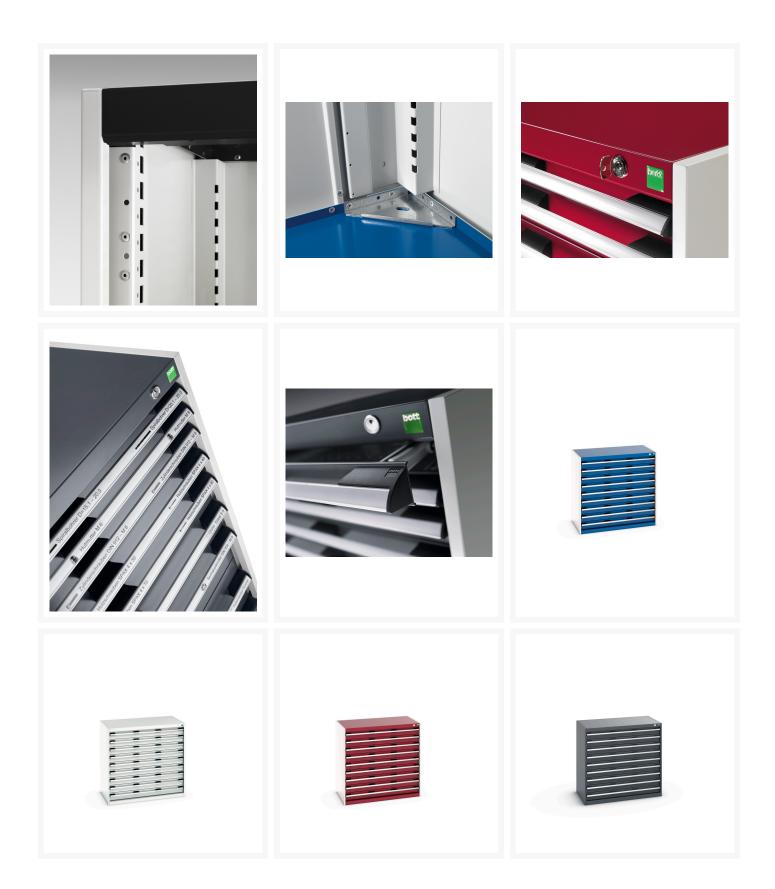

#### **Product Images**

## **Product Options**

| Colour: | Anthracite grey / Anthracite grey |
|---------|-----------------------------------|
|         | Light grey / Anthracite grey      |
|         | Light grey / Gentian blue         |
|         | Light grey / Light grey           |
|         | Light grey / Crimson red          |