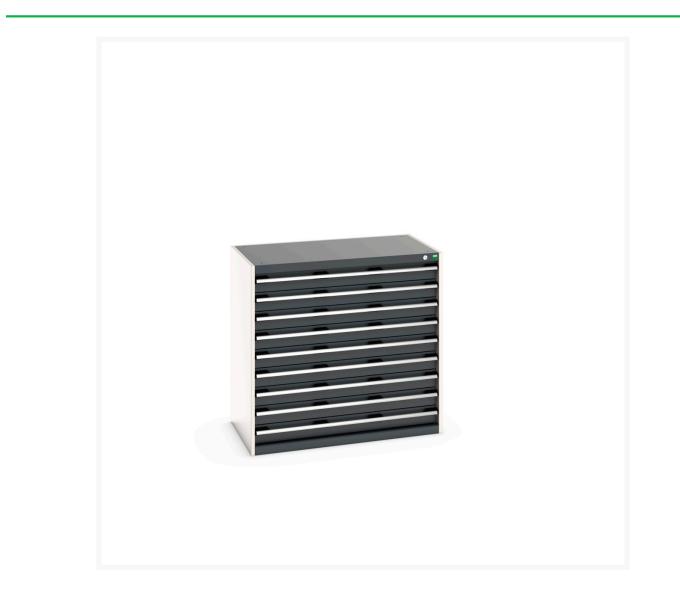

#### **Short Description**

cubio drawer cabinet with 9 drawers WxDxH: 1050x650x1000mm

### **Additional Information**

| Drawer load capacity         | 75 kg                |
|------------------------------|----------------------|
| Drawer height 1              | 100mm                |
| Drawer 1 Internal Dimensions | 925mm x 525mm x 80mm |
| Drawer height 2              | 100mm                |
| Drawer 2 Internal Dimensions | 925mm x 525mm x 80mm |
| Drawer height 3              | 100mm                |
| Drawer 3 Internal Dimensions | 925mm x 525mm x 80mm |
| Drawer height 4              | 100mm                |
| Drawer 4 Internal Dimensions | 925mm x 525mm x 80mm |
| Drawer height 5              | 100mm                |
| Drawer 5 Internal Dimensions | 925mm x 525mm x 80mm |
| Drawer height 6              | 100mm                |
| Drawer 6 Internal Dimensions | 925mm x 525mm x 80mm |
| Drawer height 7              | 100mm                |
| Drawer 7 Internal Dimensions | 925mm x 525mm x 80mm |
| Drawer height 8              | 100mm                |
| Drawer 8 Internal Dimensions | 925mm x 525mm x 80mm |
| Drawer height 9              | 100mm                |
| Drawer 9 Internal Dimensions | 925mm x 525mm x 80mm |
| Width                        | 1050                 |
| Depth                        | 650                  |
| Height                       | 1000                 |
| Customs tariff number        | 94032080             |
| Product material             | Sheet steel          |
| Product surface              | Powder coated        |
|                              |                      |