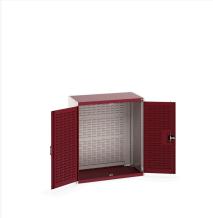

### **Short Description**

cubio cupboard with louvre doors, full louvre backpanel WxDxH: 1050x650x1200mm

### **Additional Information**

| Door type             | Louvre        |
|-----------------------|---------------|
| Width                 | 1050          |
| Depth                 | 650           |
| Height                | 1200          |
| Customs tariff number | 94032080      |
| Product material      | Sheet steel   |
| Product surface       | Powder coated |

## **Product Options**

| Colour: | Anthracite grey / Anthracite grey |
|---------|-----------------------------------|
|         | Light grey / Anthracite grey      |
|         | Light grey / Gentian blue         |
|         | Light grey / Light grey           |
|         | Light grey / Crimson red          |