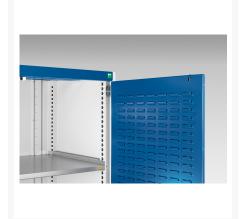

### **Short Description**

cubio cupboard with louvre doors, full louvre backpanel WxDxH: 1050x650x1200mm

### **Additional Information**

| Door type             | Louvre        |
|-----------------------|---------------|
| Width                 | 1050          |
| Depth                 | 650           |
| Height                | 1200          |
| Customs tariff number | 94032080      |
| Product material      | Sheet steel   |
| Product surface       | Powder coated |