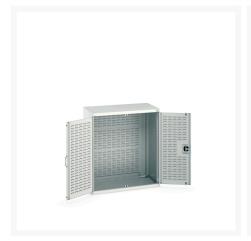

### **Short Description**

cubio cupboard with louvre doors, full louvre backpanel WxDxH: 1050x650x1200mm

### **Additional Information**

| Door type             | Louvre        |
|-----------------------|---------------|
| Width                 | 1050          |
| Depth                 | 650           |
| Height                | 1200          |
| Customs tariff number | 94032080      |
| Product material      | Sheet steel   |
| Product surface       | Powder coated |

## **Product Options**

| Colour: | Anthracite grey / Anthracite grey |
|---------|-----------------------------------|
|         | Light grey / Anthracite grey      |
|         | Light grey / Gentian blue         |
|         | Light grey / Light grey           |
|         | Light grey / Crimson red          |