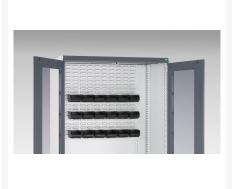

### **Short Description**

cubio cupboard with louvre doors, full louvre backpanel WxDxH: 1050x650x1200mm

### **Additional Information**

| Door type             | Louvre        |
|-----------------------|---------------|
| Width                 | 1050          |
| Depth                 | 650           |
| Height                | 1200          |
| Customs tariff number | 94032080      |
| Product material      | Sheet steel   |
| Product surface       | Powder coated |