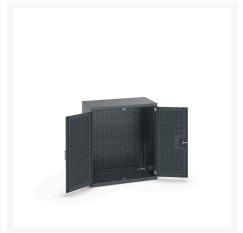

### **Short Description**

cubio cupboard with louvre doors, full louvre backpanel WxDxH: 1050x650x1200mm

### **Additional Information**

| Door type             | Louvre        |
|-----------------------|---------------|
| Width                 | 1050          |
| Depth                 | 650           |
| Height                | 1200          |
| Customs tariff number | 94032080      |
| Product material      | Sheet steel   |
| Product surface       | Powder coated |

## **Product Options**

| Colour: | Anthracite grey / Anthracite grey |
|---------|-----------------------------------|
|         | Light grey / Anthracite grey      |
|         | Light grey / Gentian blue         |
|         | Light grey / Light grey           |
|         | Light grey / Crimson red          |