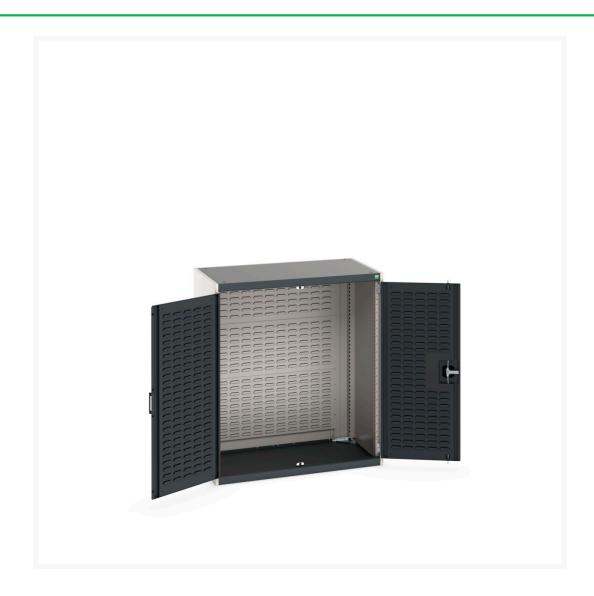

### **Short Description**

cubio cupboard with louvre doors, full louvre backpanel WxDxH: 1050x650x1200mm

### **Additional Information**

| Door type             | Louvre        |
|-----------------------|---------------|
| Width                 | 1050          |
| Depth                 | 650           |
| Height                | 1200          |
| Customs tariff number | 94032080      |
| Product material      | Sheet steel   |
| Product surface       | Powder coated |