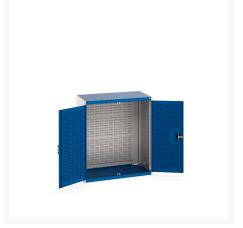

### **Short Description**

cubio cupboard with louvre doors, full louvre backpanel WxDxH: 1050x650x1200mm

### **Additional Information**

| Door type             | Louvre        |
|-----------------------|---------------|
| Width                 | 1050          |
| Depth                 | 650           |
| Height                | 1200          |
| Customs tariff number | 94032080      |
| Product material      | Sheet steel   |
| Product surface       | Powder coated |

## **Product Options**

| Colour: | Anthracite grey / Anthracite grey |
|---------|-----------------------------------|
|         | Light grey / Anthracite grey      |
|         | Light grey / Gentian blue         |
|         | Light grey / Light grey           |
|         | Light grey / Crimson red          |