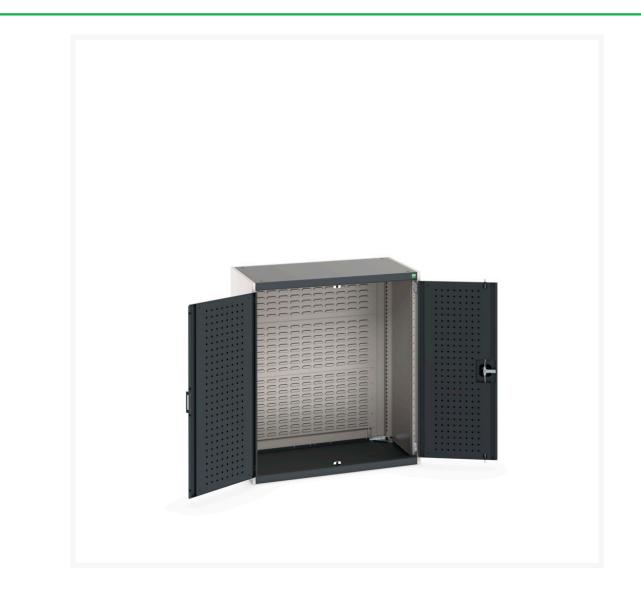

#### **Short Description**

cubio cupboard with perfo doors, full louvre backpanel WxDxH: 1050x650x1200mm

### **Additional Information**

| Door type             | Perfo         |
|-----------------------|---------------|
| Width                 | 1050          |
| Depth                 | 650           |
| Height                | 1200          |
| Customs tariff number | 94032080      |
| Product material      | Sheet steel   |
| Product surface       | Powder coated |