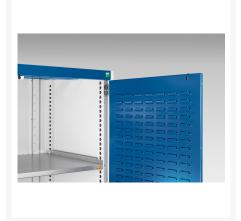

### **Short Description**

cubio cupboard with louvre doors, full louvre backpanel WxDxH: 1050x650x2000mm

### **Additional Information**

| Door type             | Louvre        |
|-----------------------|---------------|
| Door height 1         | 1900 mm       |
| Width                 | 1050          |
| Depth                 | 650           |
| Height                | 2000          |
| Customs tariff number | 94032080      |
| Product material      | Sheet steel   |
| Product surface       | Powder coated |