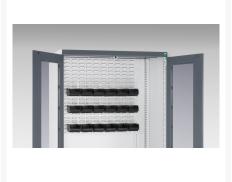

### **Short Description**

cubio cupboard with louvre doors, full louvre backpanel WxDxH: 1050x650x2000mm

### **Additional Information**

| Door type             | Louvre        |
|-----------------------|---------------|
| Door height 1         | 1900 mm       |
| Width                 | 1050          |
| Depth                 | 650           |
| Height                | 2000          |
| Customs tariff number | 94032080      |
| Product material      | Sheet steel   |
| Product surface       | Powder coated |