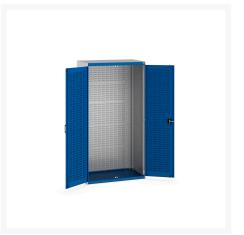

### **Short Description**

cubio cupboard with louvre doors, full louvre backpanel WxDxH: 1050x650x2000mm

### **Additional Information**

| Door type             | Louvre        |
|-----------------------|---------------|
| Door height 1         | 1900 mm       |
| Width                 | 1050          |
| Depth                 | 650           |
| Height                | 2000          |
| Customs tariff number | 94032080      |
| Product material      | Sheet steel   |
| Product surface       | Powder coated |