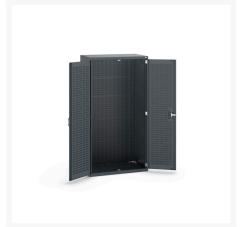

### **Short Description**

cubio cupboard with louvre doors, full louvre backpanel WxDxH: 1050x650x2000mm

### **Additional Information**

| Door type             | Louvre        |
|-----------------------|---------------|
| Door height 1         | 1900 mm       |
| Width                 | 1050          |
| Depth                 | 650           |
| Height                | 2000          |
| Customs tariff number | 94032080      |
| Product material      | Sheet steel   |
| Product surface       | Powder coated |

## **Product Options**

| Colour: | Anthracite grey / Anthracite grey |
|---------|-----------------------------------|
|         | Light grey / Anthracite grey      |
|         | Light grey / Gentian blue         |
|         | Light grey / Light grey           |
|         | Light grey / Crimson red          |