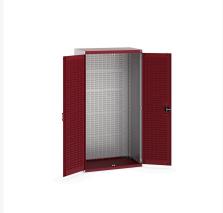

### **Short Description**

cubio cupboard with louvre doors, full louvre backpanel WxDxH: 1050x650x2000mm

### **Additional Information**

| Door type             | Louvre        |
|-----------------------|---------------|
| Door height 1         | 1900 mm       |
| Width                 | 1050          |
| Depth                 | 650           |
| Height                | 2000          |
| Customs tariff number | 94032080      |
| Product material      | Sheet steel   |
| Product surface       | Powder coated |

## **Product Options**

| Colour: | Anthracite grey / Anthracite grey |
|---------|-----------------------------------|
|         | Light grey / Anthracite grey      |
|         | Light grey / Gentian blue         |
|         | Light grey / Light grey           |
|         | Light grey / Crimson red          |