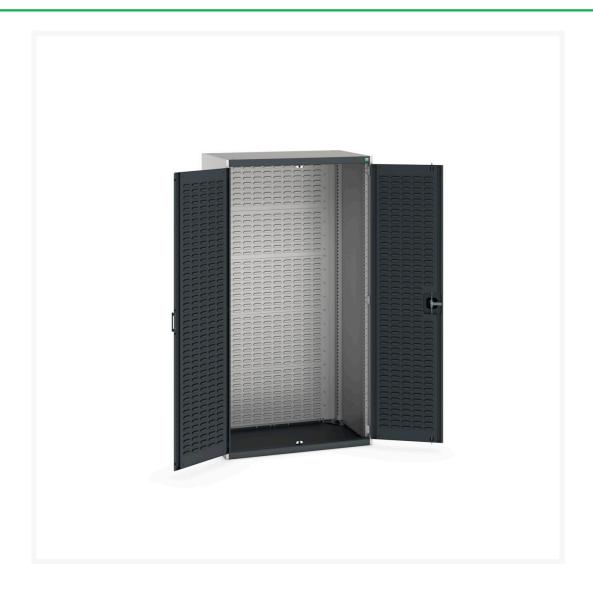

### **Short Description**

cubio cupboard with louvre doors, full louvre backpanel WxDxH: 1050x650x2000mm

### **Additional Information**

| Door type             | Louvre        |
|-----------------------|---------------|
| Door height 1         | 1900 mm       |
| Width                 | 1050          |
| Depth                 | 650           |
| Height                | 2000          |
| Customs tariff number | 94032080      |
| Product material      | Sheet steel   |
| Product surface       | Powder coated |