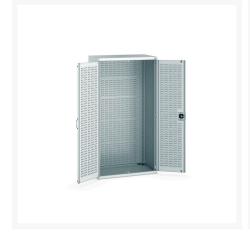

### **Short Description**

cubio cupboard with louvre doors, full louvre backpanel WxDxH: 1050x650x2000mm

### **Additional Information**

| Door type             | Louvre        |
|-----------------------|---------------|
| Door height 1         | 1900 mm       |
| Width                 | 1050          |
| Depth                 | 650           |
| Height                | 2000          |
| Customs tariff number | 94032080      |
| Product material      | Sheet steel   |
| Product surface       | Powder coated |