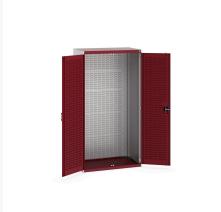

### **Short Description**

cubio cupboard with louvre doors, full louvre backpanel WxDxH: 1050x650x2000mm

### **Additional Information**

| Door type             | Louvre        |
|-----------------------|---------------|
| Door height 1         | 1900 mm       |
| Width                 | 1050          |
| Depth                 | 650           |
| Height                | 2000          |
| Customs tariff number | 94032080      |
| Product material      | Sheet steel   |
| Product surface       | Powder coated |

## **Product Options**

| Colour: | Anthracite grey / Anthracite grey |
|---------|-----------------------------------|
|         | Light grey / Anthracite grey      |
|         | Light grey / Gentian blue         |
|         | Light grey / Light grey           |
|         | Light grey / Crimson red          |