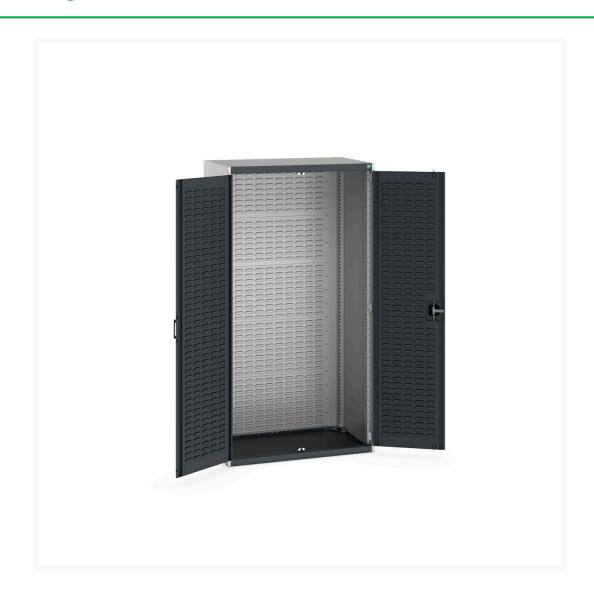

### **Short Description**

cubio cupboard with louvre doors, full louvre backpanel WxDxH: 1050x650x2000mm

### **Additional Information**

| Door type             | Louvre        |
|-----------------------|---------------|
| Door height 1         | 1900 mm       |
| Width                 | 1050          |
| Depth                 | 650           |
| Height                | 2000          |
| Customs tariff number | 94032080      |
| Product material      | Sheet steel   |
| Product surface       | Powder coated |