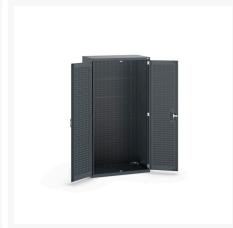

### **Short Description**

cubio cupboard with louvre doors, full louvre backpanel WxDxH: 1050x650x2000mm

### **Additional Information**

| Door type             | Louvre        |
|-----------------------|---------------|
| Door height 1         | 1900 mm       |
| Width                 | 1050          |
| Depth                 | 650           |
| Height                | 2000          |
| Customs tariff number | 94032080      |
| Product material      | Sheet steel   |
| Product surface       | Powder coated |

## **Product Options**

| Colour: | Anthracite grey / Anthracite grey |
|---------|-----------------------------------|
|         | Light grey / Anthracite grey      |
|         | Light grey / Gentian blue         |
|         | Light grey / Light grey           |
|         | Light grey / Crimson red          |