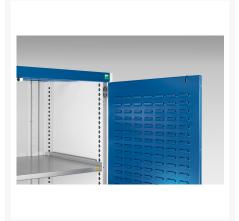

### **Short Description**

cubio cupboard with louvre doors, full louvre backpanel WxDxH: 1050x650x2000mm

### **Additional Information**

| Door type             | Louvre        |
|-----------------------|---------------|
| Door height 1         | 1900 mm       |
| Width                 | 1050          |
| Depth                 | 650           |
| Height                | 2000          |
| Customs tariff number | 94032080      |
| Product material      | Sheet steel   |
| Product surface       | Powder coated |