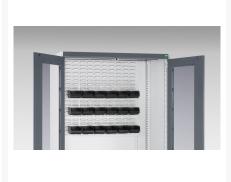

### **Short Description**

cubio cupboard with louvre doors, full louvre backpanel WxDxH: 1050x650x2000mm

### **Additional Information**

| Door type             | Louvre        |
|-----------------------|---------------|
| Door height 1         | 1900 mm       |
| Width                 | 1050          |
| Depth                 | 650           |
| Height                | 2000          |
| Customs tariff number | 94032080      |
| Product material      | Sheet steel   |
| Product surface       | Powder coated |