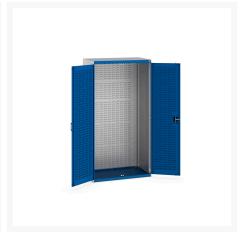

### **Short Description**

cubio cupboard with louvre doors, full louvre backpanel WxDxH: 1050x650x2000mm

### **Additional Information**

| Door type             | Louvre        |
|-----------------------|---------------|
| Door height 1         | 1900 mm       |
| Width                 | 1050          |
| Depth                 | 650           |
| Height                | 2000          |
| Customs tariff number | 94032080      |
| Product material      | Sheet steel   |
| Product surface       | Powder coated |