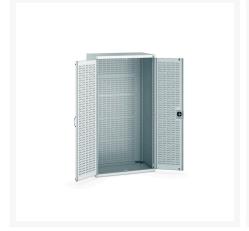

### **Short Description**

cubio cupboard with louvre doors, full louvre backpanel WxDxH: 1050x650x2000mm

### **Additional Information**

| Door type             | Louvre        |
|-----------------------|---------------|
| Door height 1         | 1900 mm       |
| Width                 | 1050          |
| Depth                 | 650           |
| Height                | 2000          |
| Customs tariff number | 94032080      |
| Product material      | Sheet steel   |
| Product surface       | Powder coated |