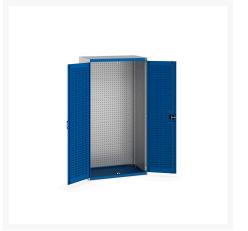

### **Short Description**

cubio cupboard with louvre doors, full perfo backpanel WxDxH: 1050x650x2000mm

### **Additional Information**

| Door type             | Louvre        |
|-----------------------|---------------|
| Door height 1         | 1900 mm       |
| Width                 | 1050          |
| Depth                 | 650           |
| Height                | 2000          |
| Customs tariff number | 94032080      |
| Product material      | Sheet steel   |
| Product surface       | Powder coated |