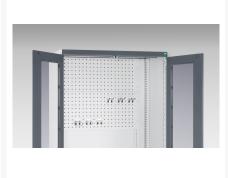

### **Short Description**

cubio cupboard with louvre doors, full perfo backpanel WxDxH: 1050x650x2000mm

### **Additional Information**

| Door type             | Louvre        |
|-----------------------|---------------|
| Door height 1         | 1900 mm       |
| Width                 | 1050          |
| Depth                 | 650           |
| Height                | 2000          |
| Customs tariff number | 94032080      |
| Product material      | Sheet steel   |
| Product surface       | Powder coated |