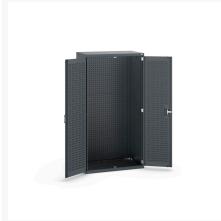

### **Short Description**

cubio cupboard with louvre doors, full perfo backpanel WxDxH: 1050x650x2000mm

### **Additional Information**

| Door type             | Louvre        |
|-----------------------|---------------|
| Door height 1         | 1900 mm       |
| Width                 | 1050          |
| Depth                 | 650           |
| Height                | 2000          |
| Customs tariff number | 94032080      |
| Product material      | Sheet steel   |
| Product surface       | Powder coated |