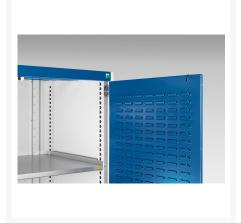

### **Short Description**

cubio cupboard with louvre doors, full perfo backpanel WxDxH: 1050x650x2000mm

### **Additional Information**

| Door type             | Louvre        |
|-----------------------|---------------|
| Door height 1         | 1900 mm       |
| Width                 | 1050          |
| Depth                 | 650           |
| Height                | 2000          |
| Customs tariff number | 94032080      |
| Product material      | Sheet steel   |
| Product surface       | Powder coated |