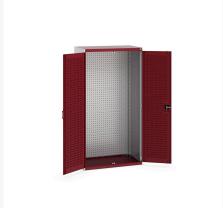

### **Short Description**

cubio cupboard with louvre doors, full perfo backpanel WxDxH: 1050x650x2000mm

### **Additional Information**

| Door type             | Louvre        |
|-----------------------|---------------|
| Door height 1         | 1900 mm       |
| Width                 | 1050          |
| Depth                 | 650           |
| Height                | 2000          |
| Customs tariff number | 94032080      |
| Product material      | Sheet steel   |
| Product surface       | Powder coated |