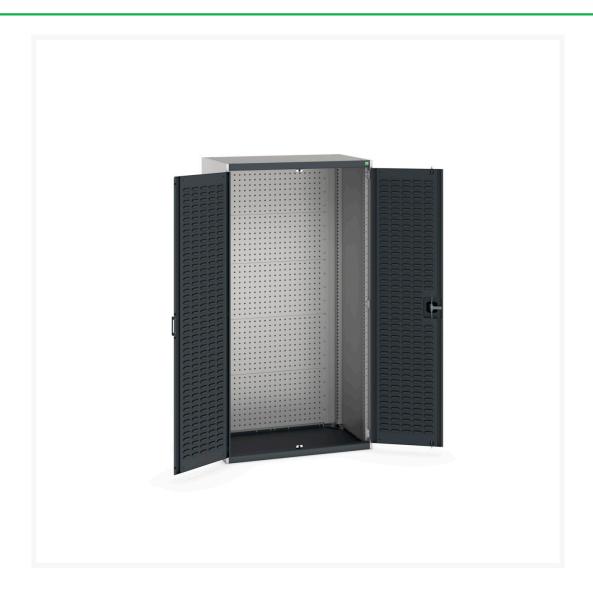

### **Short Description**

cubio cupboard with louvre doors, full perfo backpanel WxDxH: 1050x650x2000mm

### **Additional Information**

| Door type             | Louvre        |
|-----------------------|---------------|
| Door height 1         | 1900 mm       |
| Width                 | 1050          |
| Depth                 | 650           |
| Height                | 2000          |
| Customs tariff number | 94032080      |
| Product material      | Sheet steel   |
| Product surface       | Powder coated |