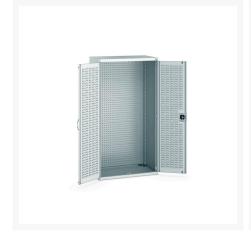

### **Short Description**

cubio cupboard with louvre doors, full perfo backpanel WxDxH: 1050x650x2000mm

### **Additional Information**

| Door type             | Louvre        |
|-----------------------|---------------|
| Door height 1         | 1900 mm       |
| Width                 | 1050          |
| Depth                 | 650           |
| Height                | 2000          |
| Customs tariff number | 94032080      |
| Product material      | Sheet steel   |
| Product surface       | Powder coated |