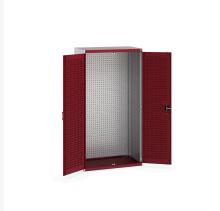

### **Short Description**

cubio cupboard with louvre doors, full perfo backpanel WxDxH: 1050x650x2000mm

### **Additional Information**

| Door type             | Louvre        |
|-----------------------|---------------|
| Door height 1         | 1900 mm       |
| Width                 | 1050          |
| Depth                 | 650           |
| Height                | 2000          |
| Customs tariff number | 94032080      |
| Product material      | Sheet steel   |
| Product surface       | Powder coated |

## **Product Options**

| Colour: | Anthracite grey / Anthracite grey |
|---------|-----------------------------------|
|         | Light grey / Anthracite grey      |
|         | Light grey / Gentian blue         |
|         | Light grey / Light grey           |
|         | Light grey / Crimson red          |