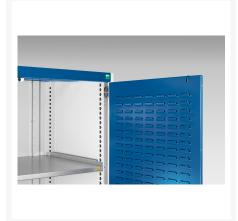

### **Short Description**

cubio cupboard with louvre doors, full perfo backpanel WxDxH: 1050x650x2000mm

### **Additional Information**

| Door type             | Louvre        |
|-----------------------|---------------|
| Door height 1         | 1900 mm       |
| Width                 | 1050          |
| Depth                 | 650           |
| Height                | 2000          |
| Customs tariff number | 94032080      |
| Product material      | Sheet steel   |
| Product surface       | Powder coated |