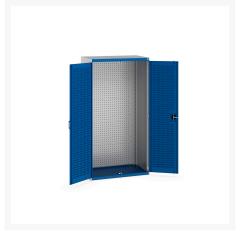

### **Short Description**

cubio cupboard with louvre doors, full perfo backpanel WxDxH: 1050x650x2000mm

### **Additional Information**

| Door type             | Louvre        |
|-----------------------|---------------|
| Door height 1         | 1900 mm       |
| Width                 | 1050          |
| Depth                 | 650           |
| Height                | 2000          |
| Customs tariff number | 94032080      |
| Product material      | Sheet steel   |
| Product surface       | Powder coated |