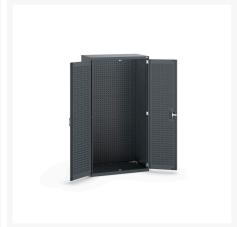

### **Short Description**

cubio cupboard with louvre doors, full perfo backpanel WxDxH: 1050x650x2000mm

### **Additional Information**

| Door type             | Louvre        |
|-----------------------|---------------|
| Door height 1         | 1900 mm       |
| Width                 | 1050          |
| Depth                 | 650           |
| Height                | 2000          |
| Customs tariff number | 94032080      |
| Product material      | Sheet steel   |
| Product surface       | Powder coated |

## **Product Options**

| Colour: | Anthracite grey / Anthracite grey |
|---------|-----------------------------------|
|         | Light grey / Anthracite grey      |
|         | Light grey / Gentian blue         |
|         | Light grey / Light grey           |
|         | Light grey / Crimson red          |