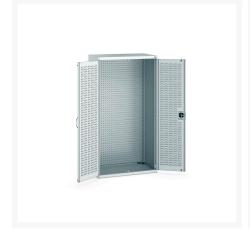

### **Short Description**

cubio cupboard with louvre doors, full perfo backpanel WxDxH: 1050x650x2000mm

### **Additional Information**

| Door type             | Louvre        |
|-----------------------|---------------|
| Door height 1         | 1900 mm       |
| Width                 | 1050          |
| Depth                 | 650           |
| Height                | 2000          |
| Customs tariff number | 94032080      |
| Product material      | Sheet steel   |
| Product surface       | Powder coated |