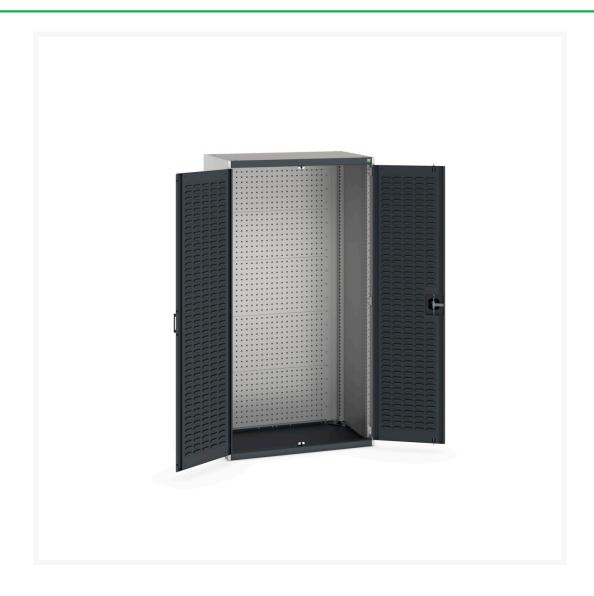

### **Short Description**

cubio cupboard with louvre doors, full perfo backpanel WxDxH: 1050x650x2000mm

### **Additional Information**

| Door type             | Louvre        |
|-----------------------|---------------|
| Door height 1         | 1900 mm       |
| Width                 | 1050          |
| Depth                 | 650           |
| Height                | 2000          |
| Customs tariff number | 94032080      |
| Product material      | Sheet steel   |
| Product surface       | Powder coated |