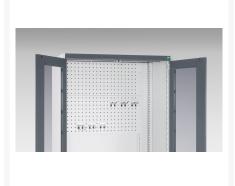

### **Short Description**

cubio cupboard with louvre doors, full perfo backpanel WxDxH: 1050x650x2000mm

### **Additional Information**

| Door type             | Louvre        |
|-----------------------|---------------|
| Door height 1         | 1900 mm       |
| Width                 | 1050          |
| Depth                 | 650           |
| Height                | 2000          |
| Customs tariff number | 94032080      |
| Product material      | Sheet steel   |
| Product surface       | Powder coated |