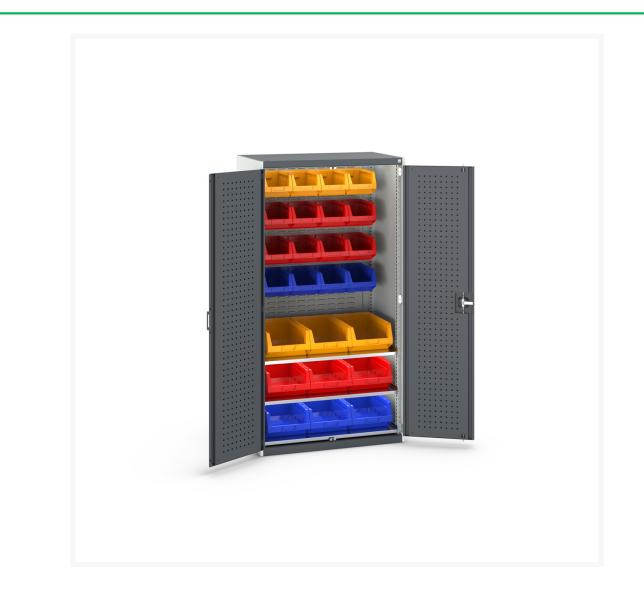

#### **Short Description**

cubio cupboard perfo doors louvre back 3 shelves 25 bin WxDxH: 1050x650x2000mm

### **Additional Information**

| Door type             | Perfo         |
|-----------------------|---------------|
| Door height 1         | 1900 mm       |
| Shelf load capacity   | 100kg         |
| Width                 | 1050          |
| Depth                 | 650           |
| Height                | 2000          |
| Customs tariff number | 94032080      |
| Product material      | Sheet steel   |
| Product surface       | Powder coated |