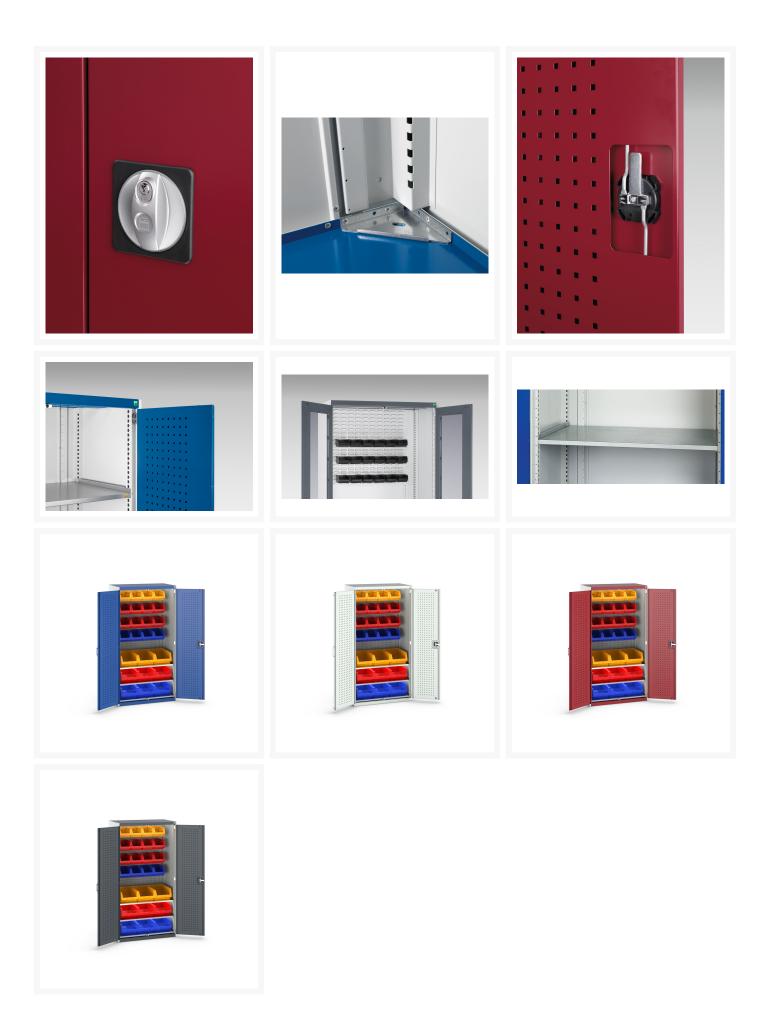

#### **Product Images**

## **Product Options**

| Colour: | Anthracite grey / Anthracite grey |
|---------|-----------------------------------|
|         | Light grey / Anthracite grey      |
|         | Light grey / Gentian blue         |
|         | Light grey / Light grey           |
|         | Light grey / Crimson red          |