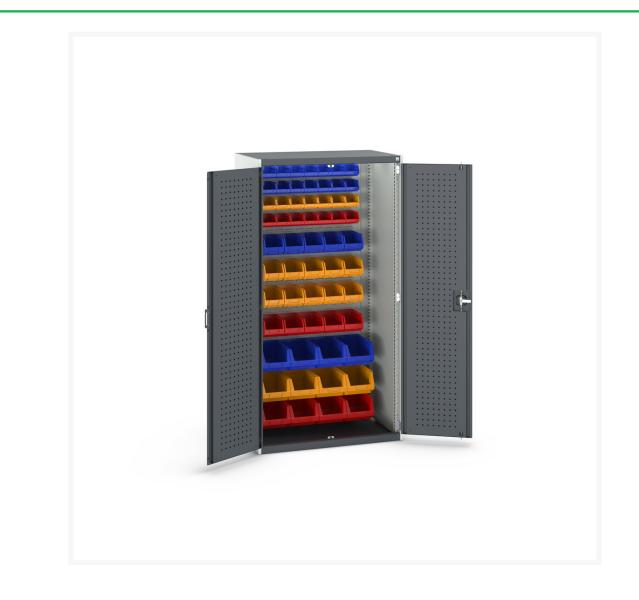

#### **Short Description**

cubio cupboard with perfo doors, louvre back, 60 bins WxDxH: 1050x650x2000mm

### **Additional Information**

| Door type             | Perfo         |
|-----------------------|---------------|
| Door height 1         | 1900 mm       |
| Width                 | 1050          |
| Depth                 | 650           |
| Height                | 2000          |
| Customs tariff number | 94032080      |
| Product material      | Sheet steel   |
| Product surface       | Powder coated |