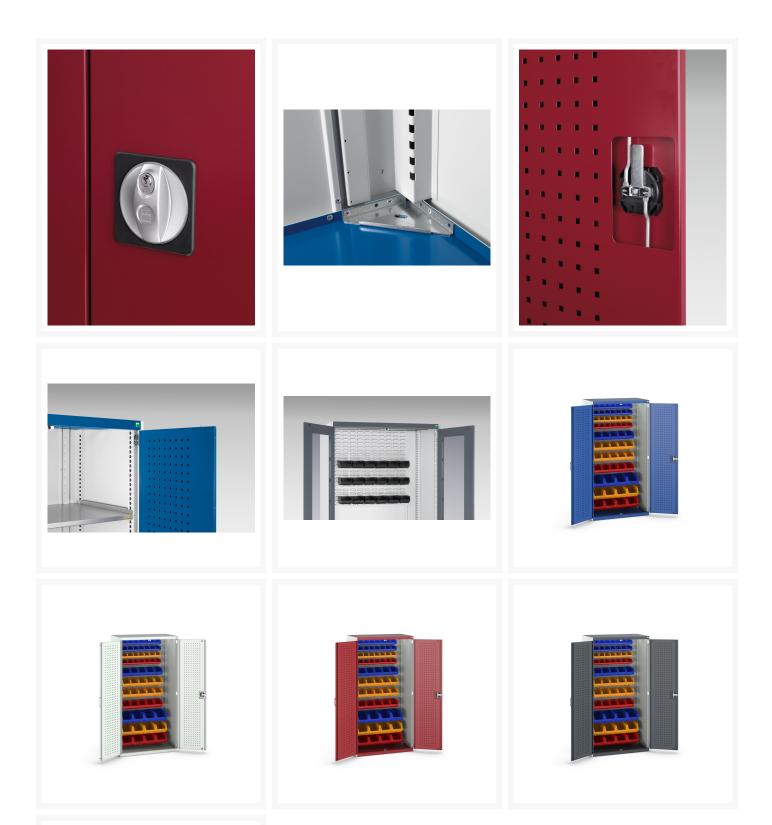

#### **Short Description**

cubio cupboard with perfo doors, louvre back, 60 bins WxDxH: 1050x650x2000mm

## **Product Options**

| Colour: | Anthracite grey / Anthracite grey |
|---------|-----------------------------------|
|         | Light grey / Anthracite grey      |
|         | Light grey / Gentian blue         |
|         | Light grey / Light grey           |
|         | Light grey / Crimson red          |