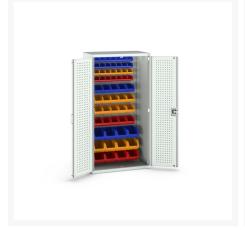

### **Short Description**

cubio cupboard with perfo doors, louvre back, 60 bins WxDxH: 1050x650x2000mm

### **Additional Information**

| Door type             | Perfo         |
|-----------------------|---------------|
| Door height 1         | 1900 mm       |
| Width                 | 1050          |
| Depth                 | 650           |
| Height                | 2000          |
| Customs tariff number | 94032080      |
| Product material      | Sheet steel   |
| Product surface       | Powder coated |

## **Product Options**

| Colour: | Anthracite grey / Anthracite grey |
|---------|-----------------------------------|
|         | Light grey / Anthracite grey      |
|         | Light grey / Gentian blue         |
|         | Light grey / Light grey           |
|         | Light grey / Crimson red          |