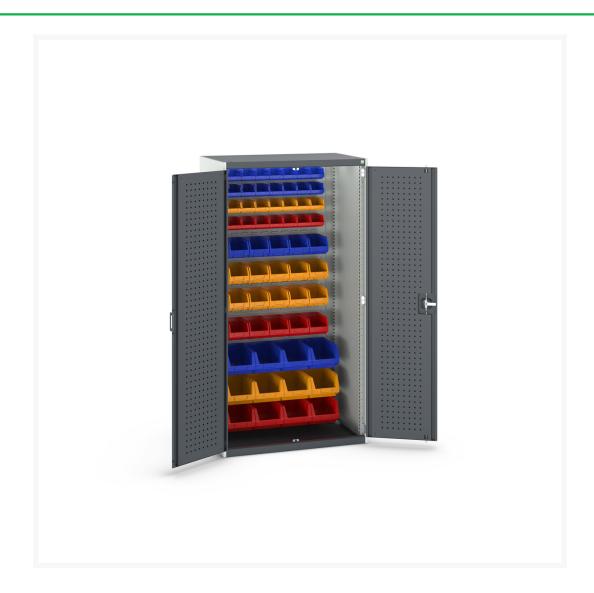

### **Short Description**

cubio cupboard with perfo doors, louvre back, 60 bins WxDxH: 1050x650x2000mm

### **Additional Information**

| Door type             | Perfo         |
|-----------------------|---------------|
| Door height 1         | 1900 mm       |
| Width                 | 1050          |
| Depth                 | 650           |
| Height                | 2000          |
| Customs tariff number | 94032080      |
| Product material      | Sheet steel   |
| Product surface       | Powder coated |