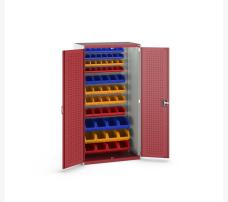

### **Short Description**

cubio cupboard with perfo doors, louvre back, 60 bins WxDxH: 1050x650x2000mm

## **Product Options**

| Colour: | Anthracite grey / Anthracite grey |
|---------|-----------------------------------|
|         | Light grey / Anthracite grey      |
|         | Light grey / Gentian blue         |
|         | Light grey / Light grey           |
|         | Light grey / Crimson red          |