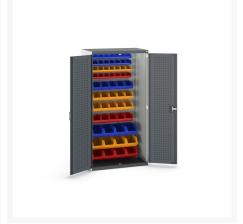

### **Short Description**

cubio cupboard with perfo doors, louvre back, 60 bins WxDxH: 1050x650x2000mm

## **Product Options**

| Colour: | Anthracite grey / Anthracite grey |
|---------|-----------------------------------|
|         | Light grey / Anthracite grey      |
|         | Light grey / Gentian blue         |
|         | Light grey / Light grey           |
|         | Light grey / Crimson red          |