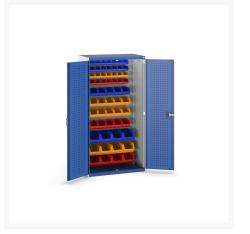

### **Short Description**

cubio cupboard with perfo doors, louvre back, 60 bins WxDxH: 1050x650x2000mm

### **Additional Information**

| Door type             | Perfo         |
|-----------------------|---------------|
| Door height 1         | 1900 mm       |
| Width                 | 1050          |
| Depth                 | 650           |
| Height                | 2000          |
| Customs tariff number | 94032080      |
| Product material      | Sheet steel   |
| Product surface       | Powder coated |

## **Product Options**

| Colour: | Anthracite grey / Anthracite grey |
|---------|-----------------------------------|
|         | Light grey / Anthracite grey      |
|         | Light grey / Gentian blue         |
|         | Light grey / Light grey           |
|         | Light grey / Crimson red          |