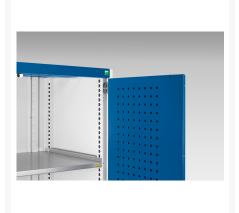

### **Short Description**

cubio cupboard with perfo doors, louvre back, 60 bins WxDxH: 1050x650x2000mm

### **Additional Information**

| Door type             | Perfo         |
|-----------------------|---------------|
| Door height 1         | 1900 mm       |
| Width                 | 1050          |
| Depth                 | 650           |
| Height                | 2000          |
| Customs tariff number | 94032080      |
| Product material      | Sheet steel   |
| Product surface       | Powder coated |