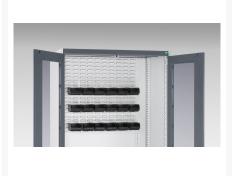

### **Short Description**

cubio cupboard with perfo doors, louvre back, 60 bins WxDxH: 1050x650x2000mm

### **Additional Information**

| Door type             | Perfo         |
|-----------------------|---------------|
| Door height 1         | 1900 mm       |
| Width                 | 1050          |
| Depth                 | 650           |
| Height                | 2000          |
| Customs tariff number | 94032080      |
| Product material      | Sheet steel   |
| Product surface       | Powder coated |