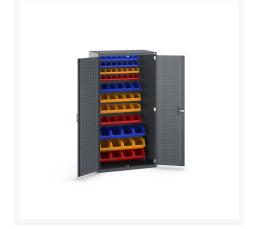

### **Short Description**

cubio cupboard with perfo doors, louvre back, 60 bins WxDxH: 1050x650x2000mm

## **Product Options**

| Colour: | Anthracite grey / Anthracite grey |
|---------|-----------------------------------|
|         | Light grey / Anthracite grey      |
|         | Light grey / Gentian blue         |
|         | Light grey / Light grey           |
|         | Light grey / Crimson red          |